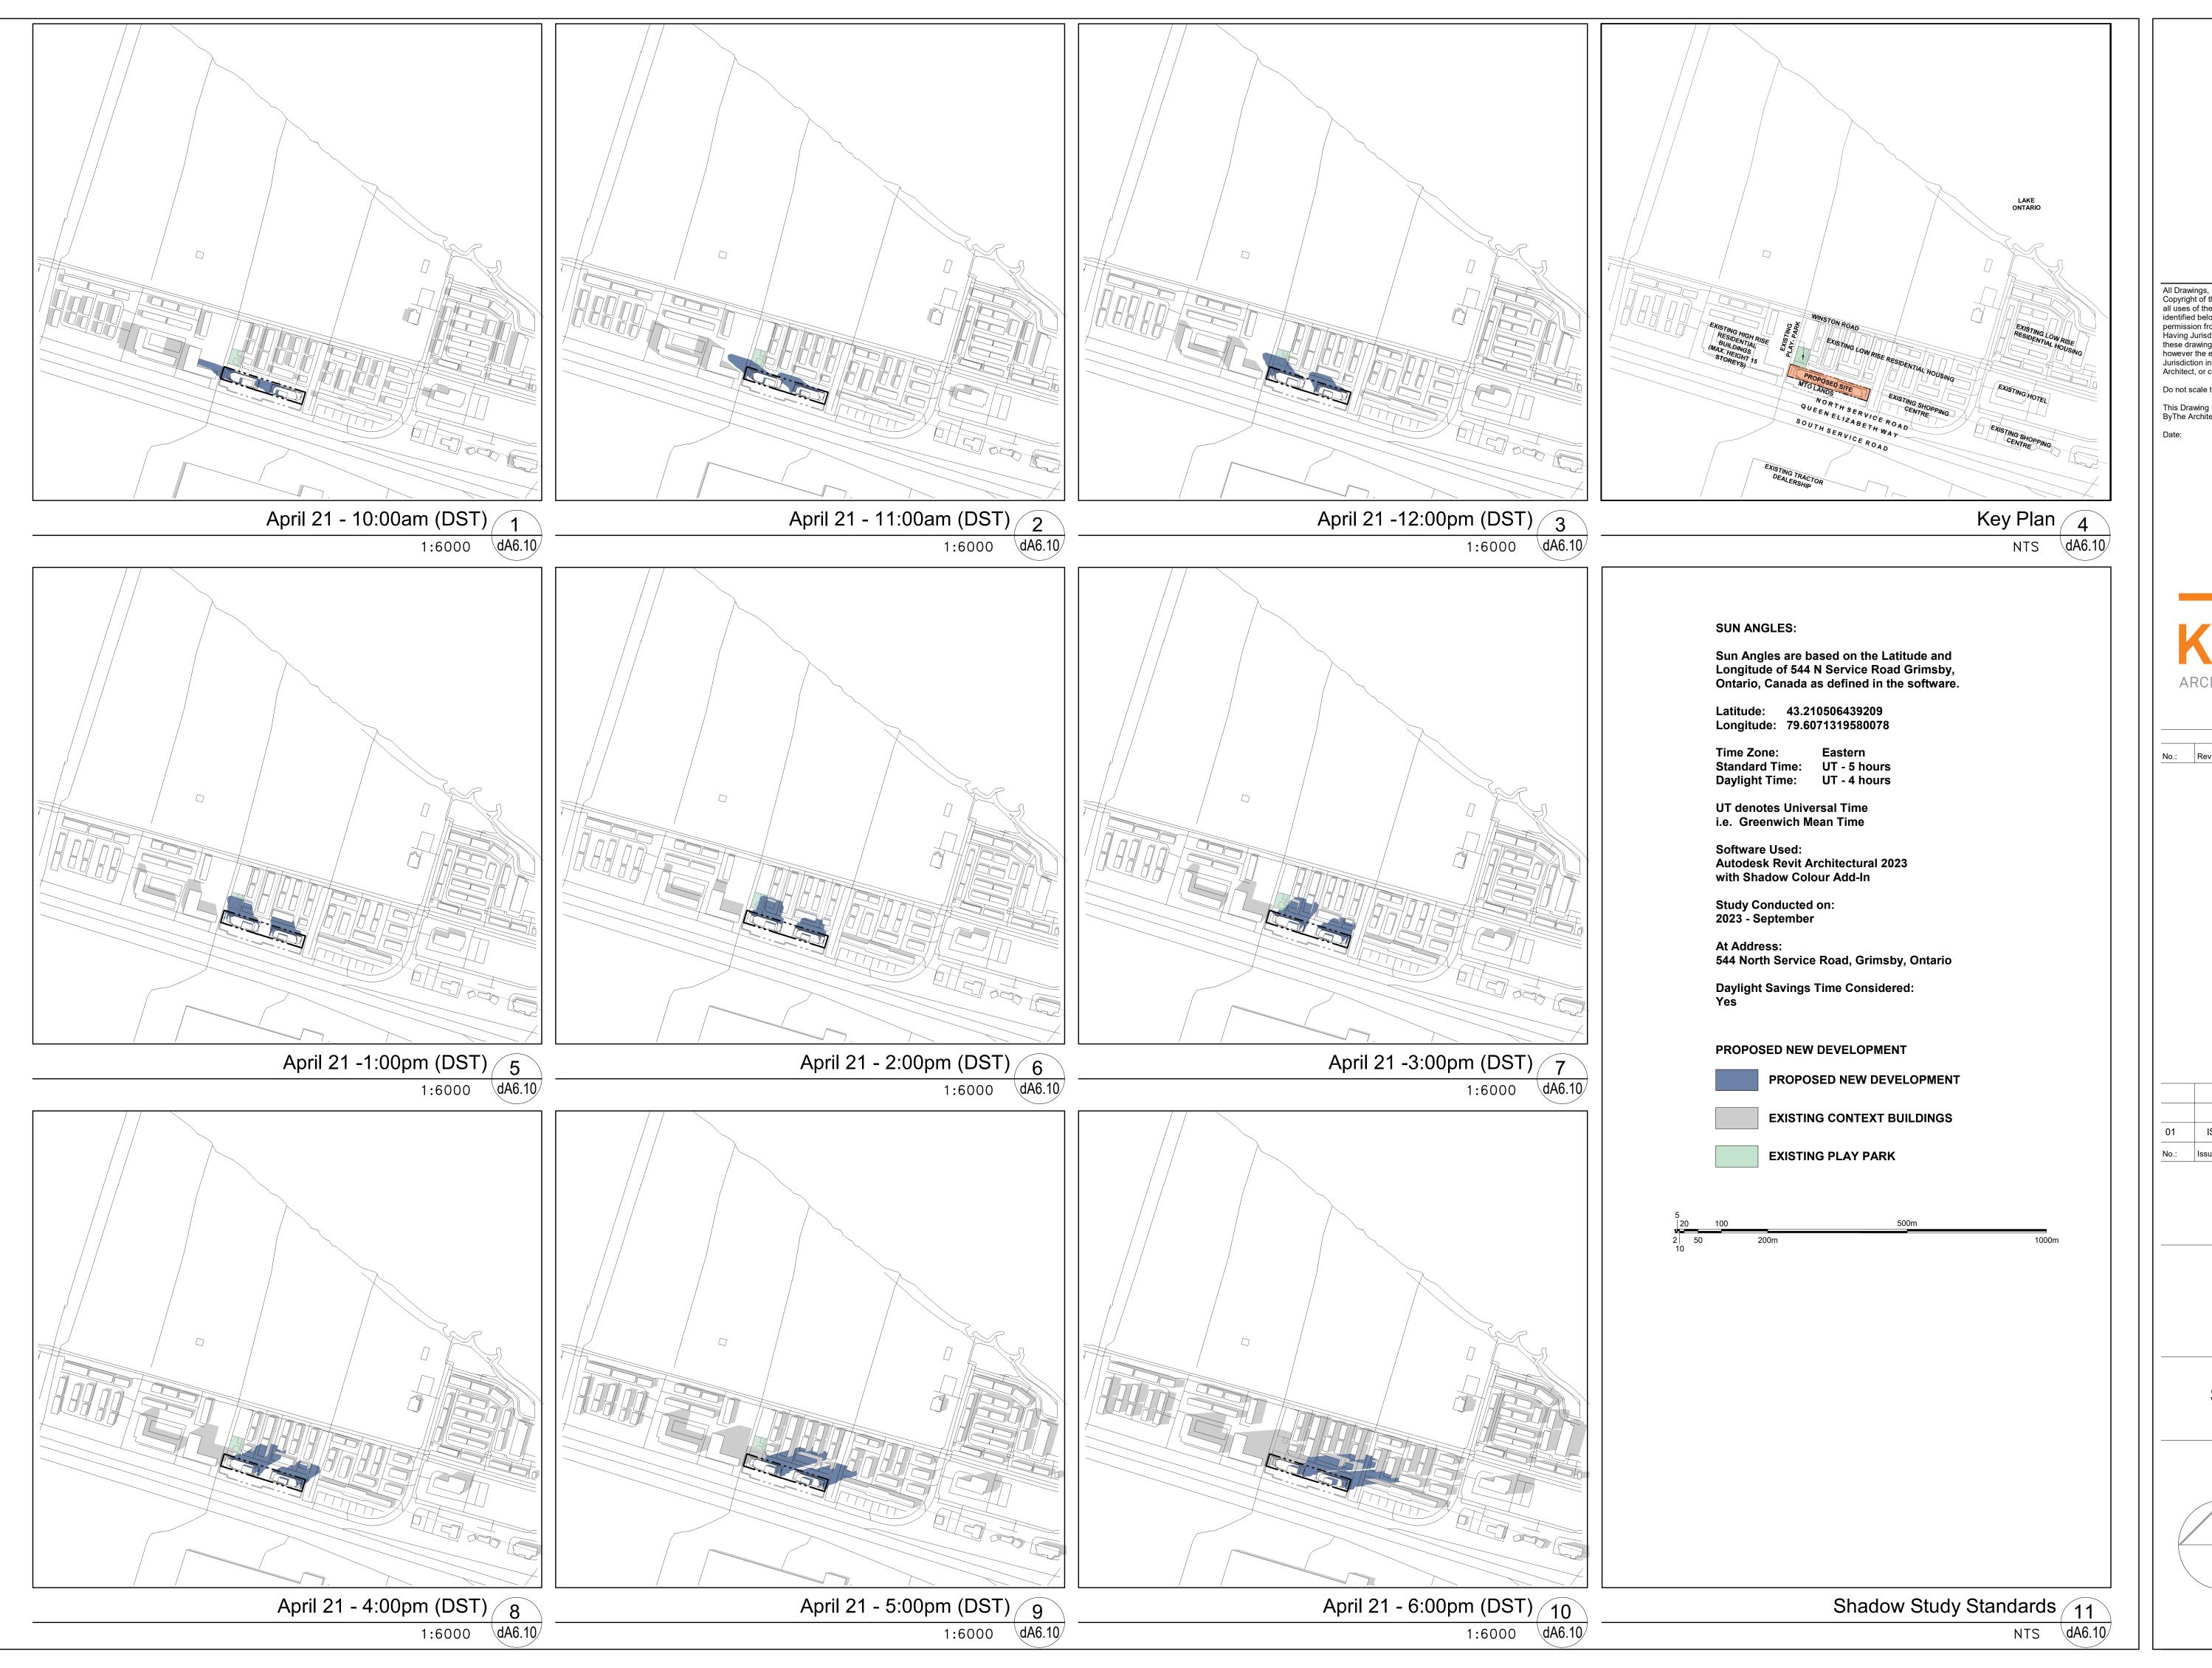

Copyright of the Architect. The Architect retains all rights to control all uses of these documents for the intended issuance/use as identified below. Reproduction of these Documents, without permission from the Architect, is strictly prohibited. The Authorities Having Jurisdiction are permitted to use, distribute, and reproduce these drawings for the intended issuance as noted and dated below, however the extended permission to the Authorities Having Jurisdiction in no way debases or limits the Copyright of the Architect, or control of use of these documents by the Architect. Do not scale the drawings. This Drawing Is Not To Be Used For Construction Until Signed ByThe Architect. SEAL MUST BE SIGNED TO BE VALID ARCHITECTS AND PLANNERS 20 De Boers Drive Suite 400 Toronto ON M3J 0H1 ISSUED FOR REZONING DEVELOPMENTS LJM Developments 544 North Service Road, Grimsby Drawing Title: Sun Shadow Study -**April 21 - Overall** As indicated Checked by: