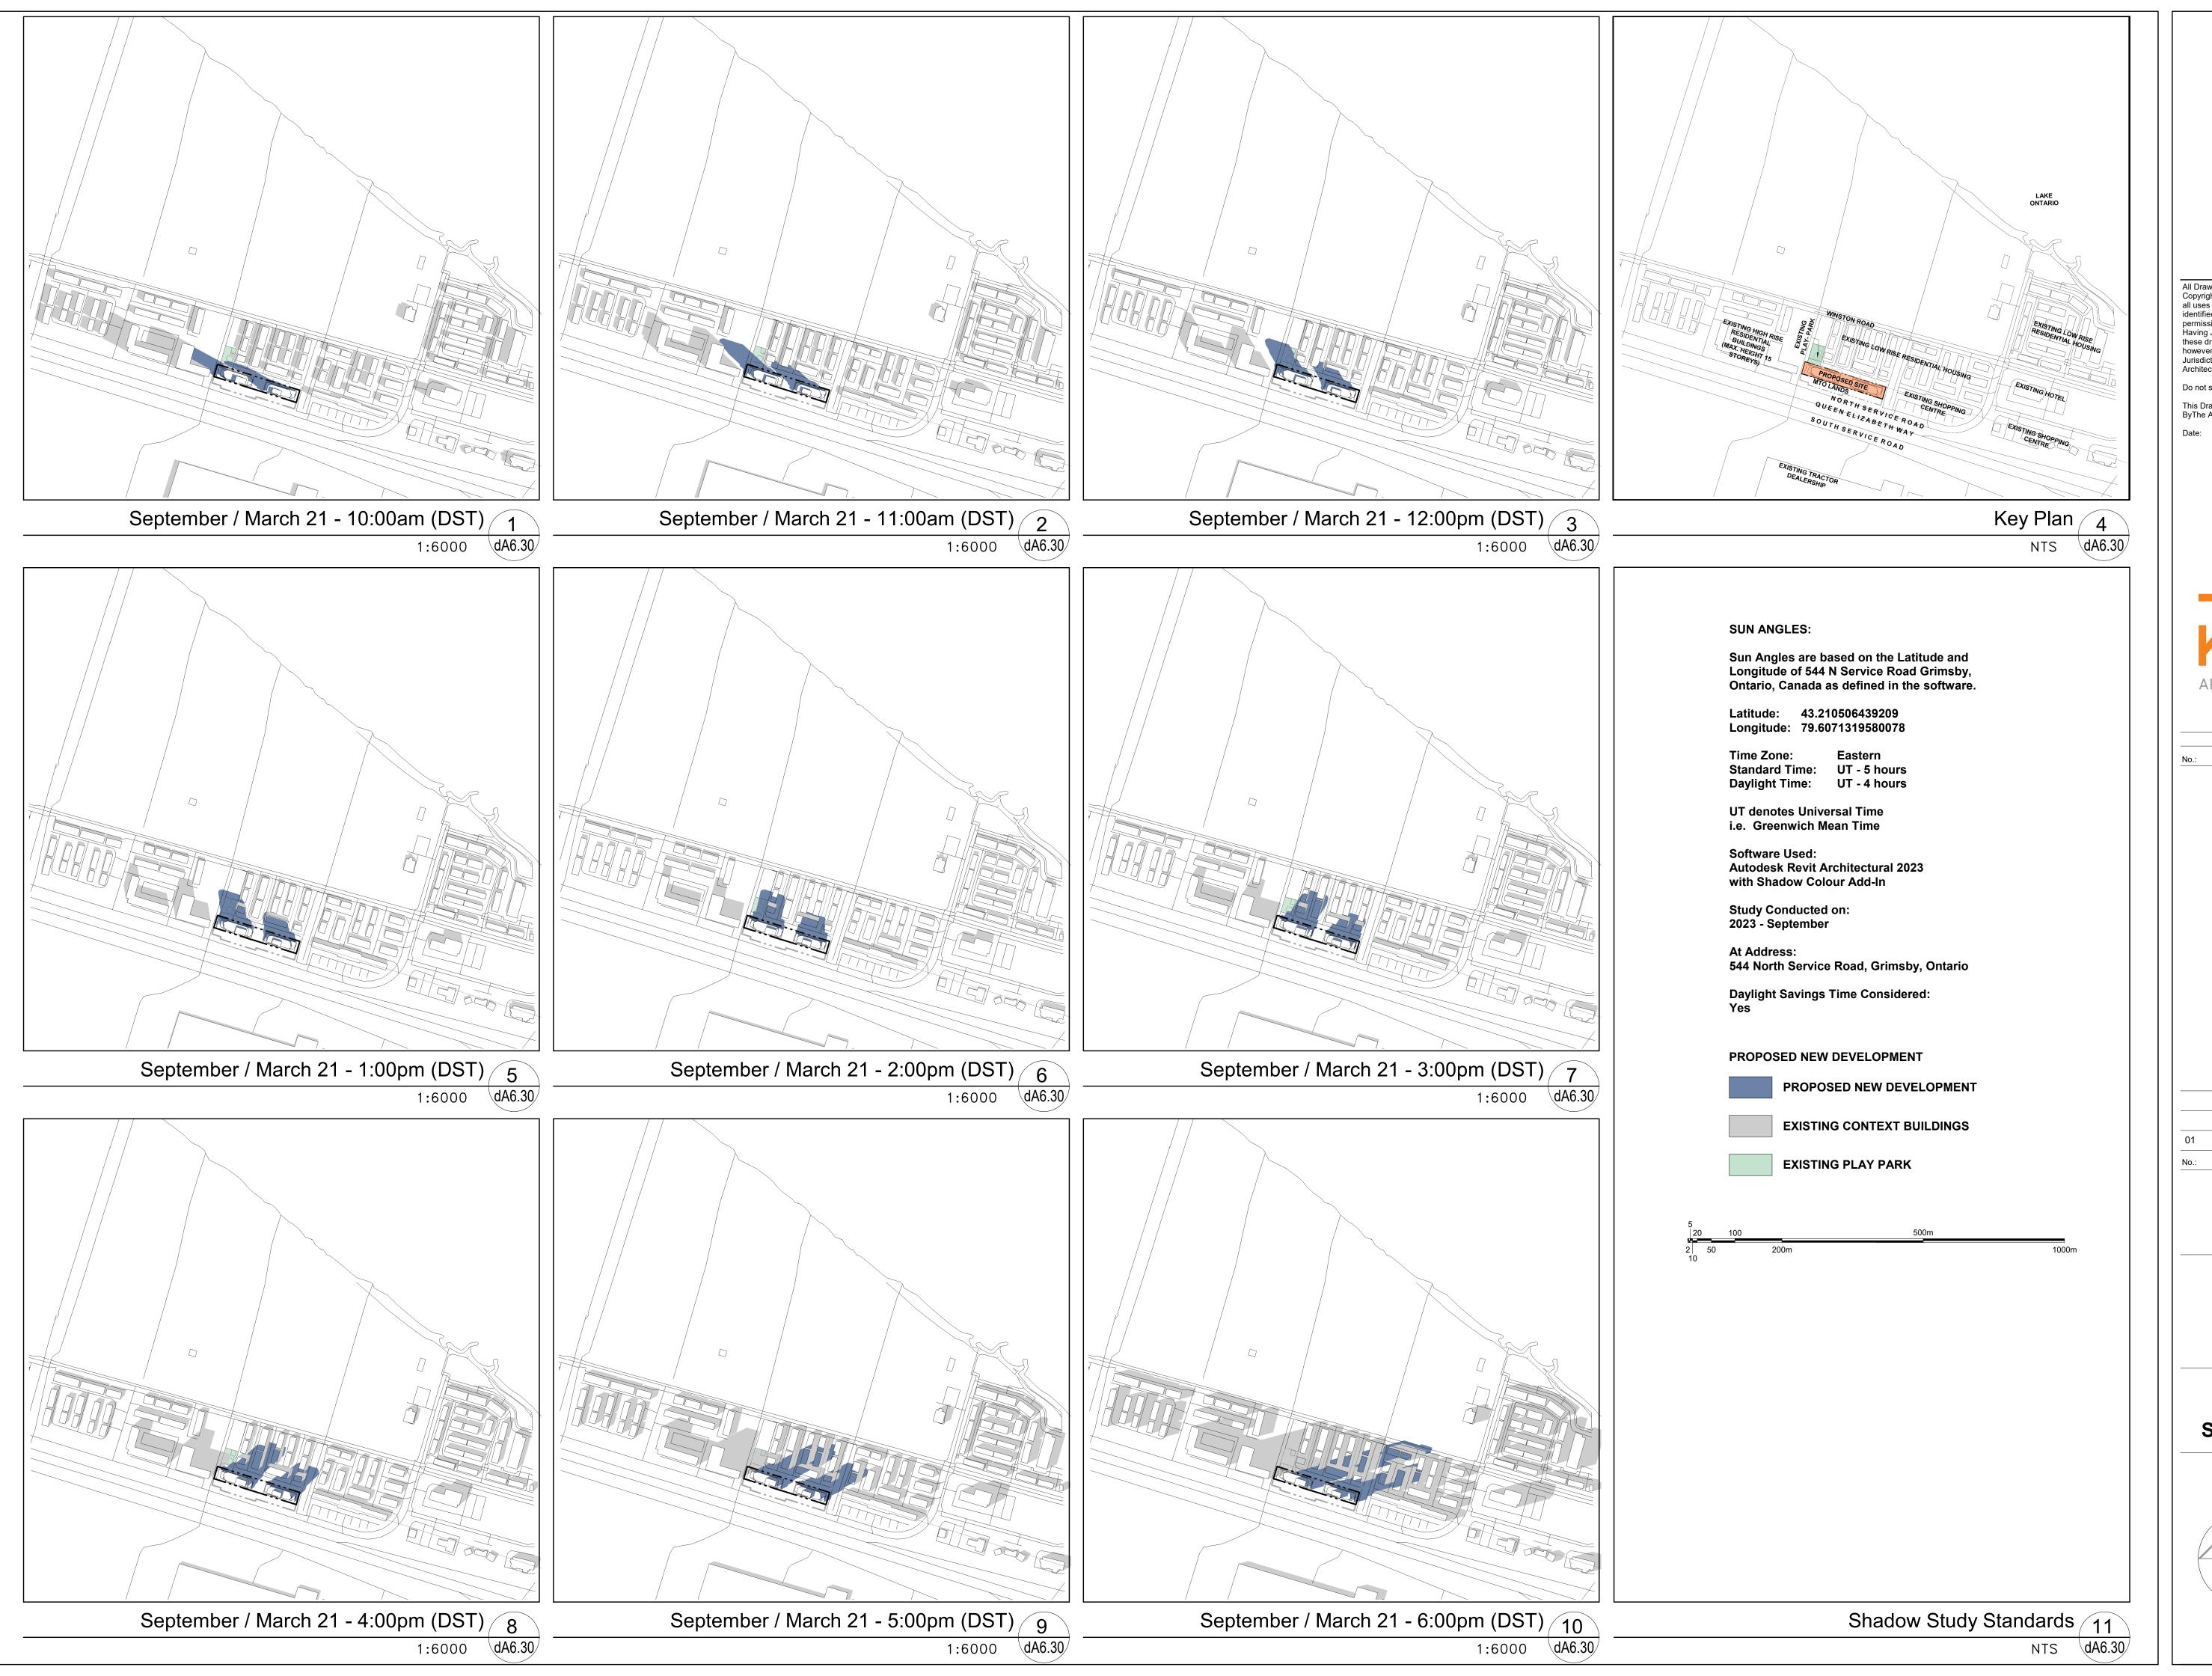

Date: December 06, 2023

dA6.20

Authorities Having Jurisdiction

Copyright of the Architect. The Architect retains all rights to control all uses of these documents for the intended issuance/use as identified below. Reproduction of these Documents, without permission from the Architect, is strictly prohibited. The Authorities Having Jurisdiction are permitted to use, distribute, and reproduce these drawings for the intended issuance as noted and dated below, however the extended permission to the Authorities Having Jurisdiction in no way debases or limits the Copyright of the Architect, or control of use of these documents by the Architect. Do not scale the drawings. This Drawing Is Not To Be Used For Construction Until Signed ByThe Architect. SEAL MUST BE SIGNED TO BE VALID ARCHITECTS AND PLANNERS 20 De Boers Drive Suite 400 Toronto ON M3J 0H1 ISSUED FOR REZONING DEVELOPMENTS LJM Developments 544 North Service Road, Grimsby Sun Shadow Study -Sept./March 21 - Overall As indicated Checked by: 22175