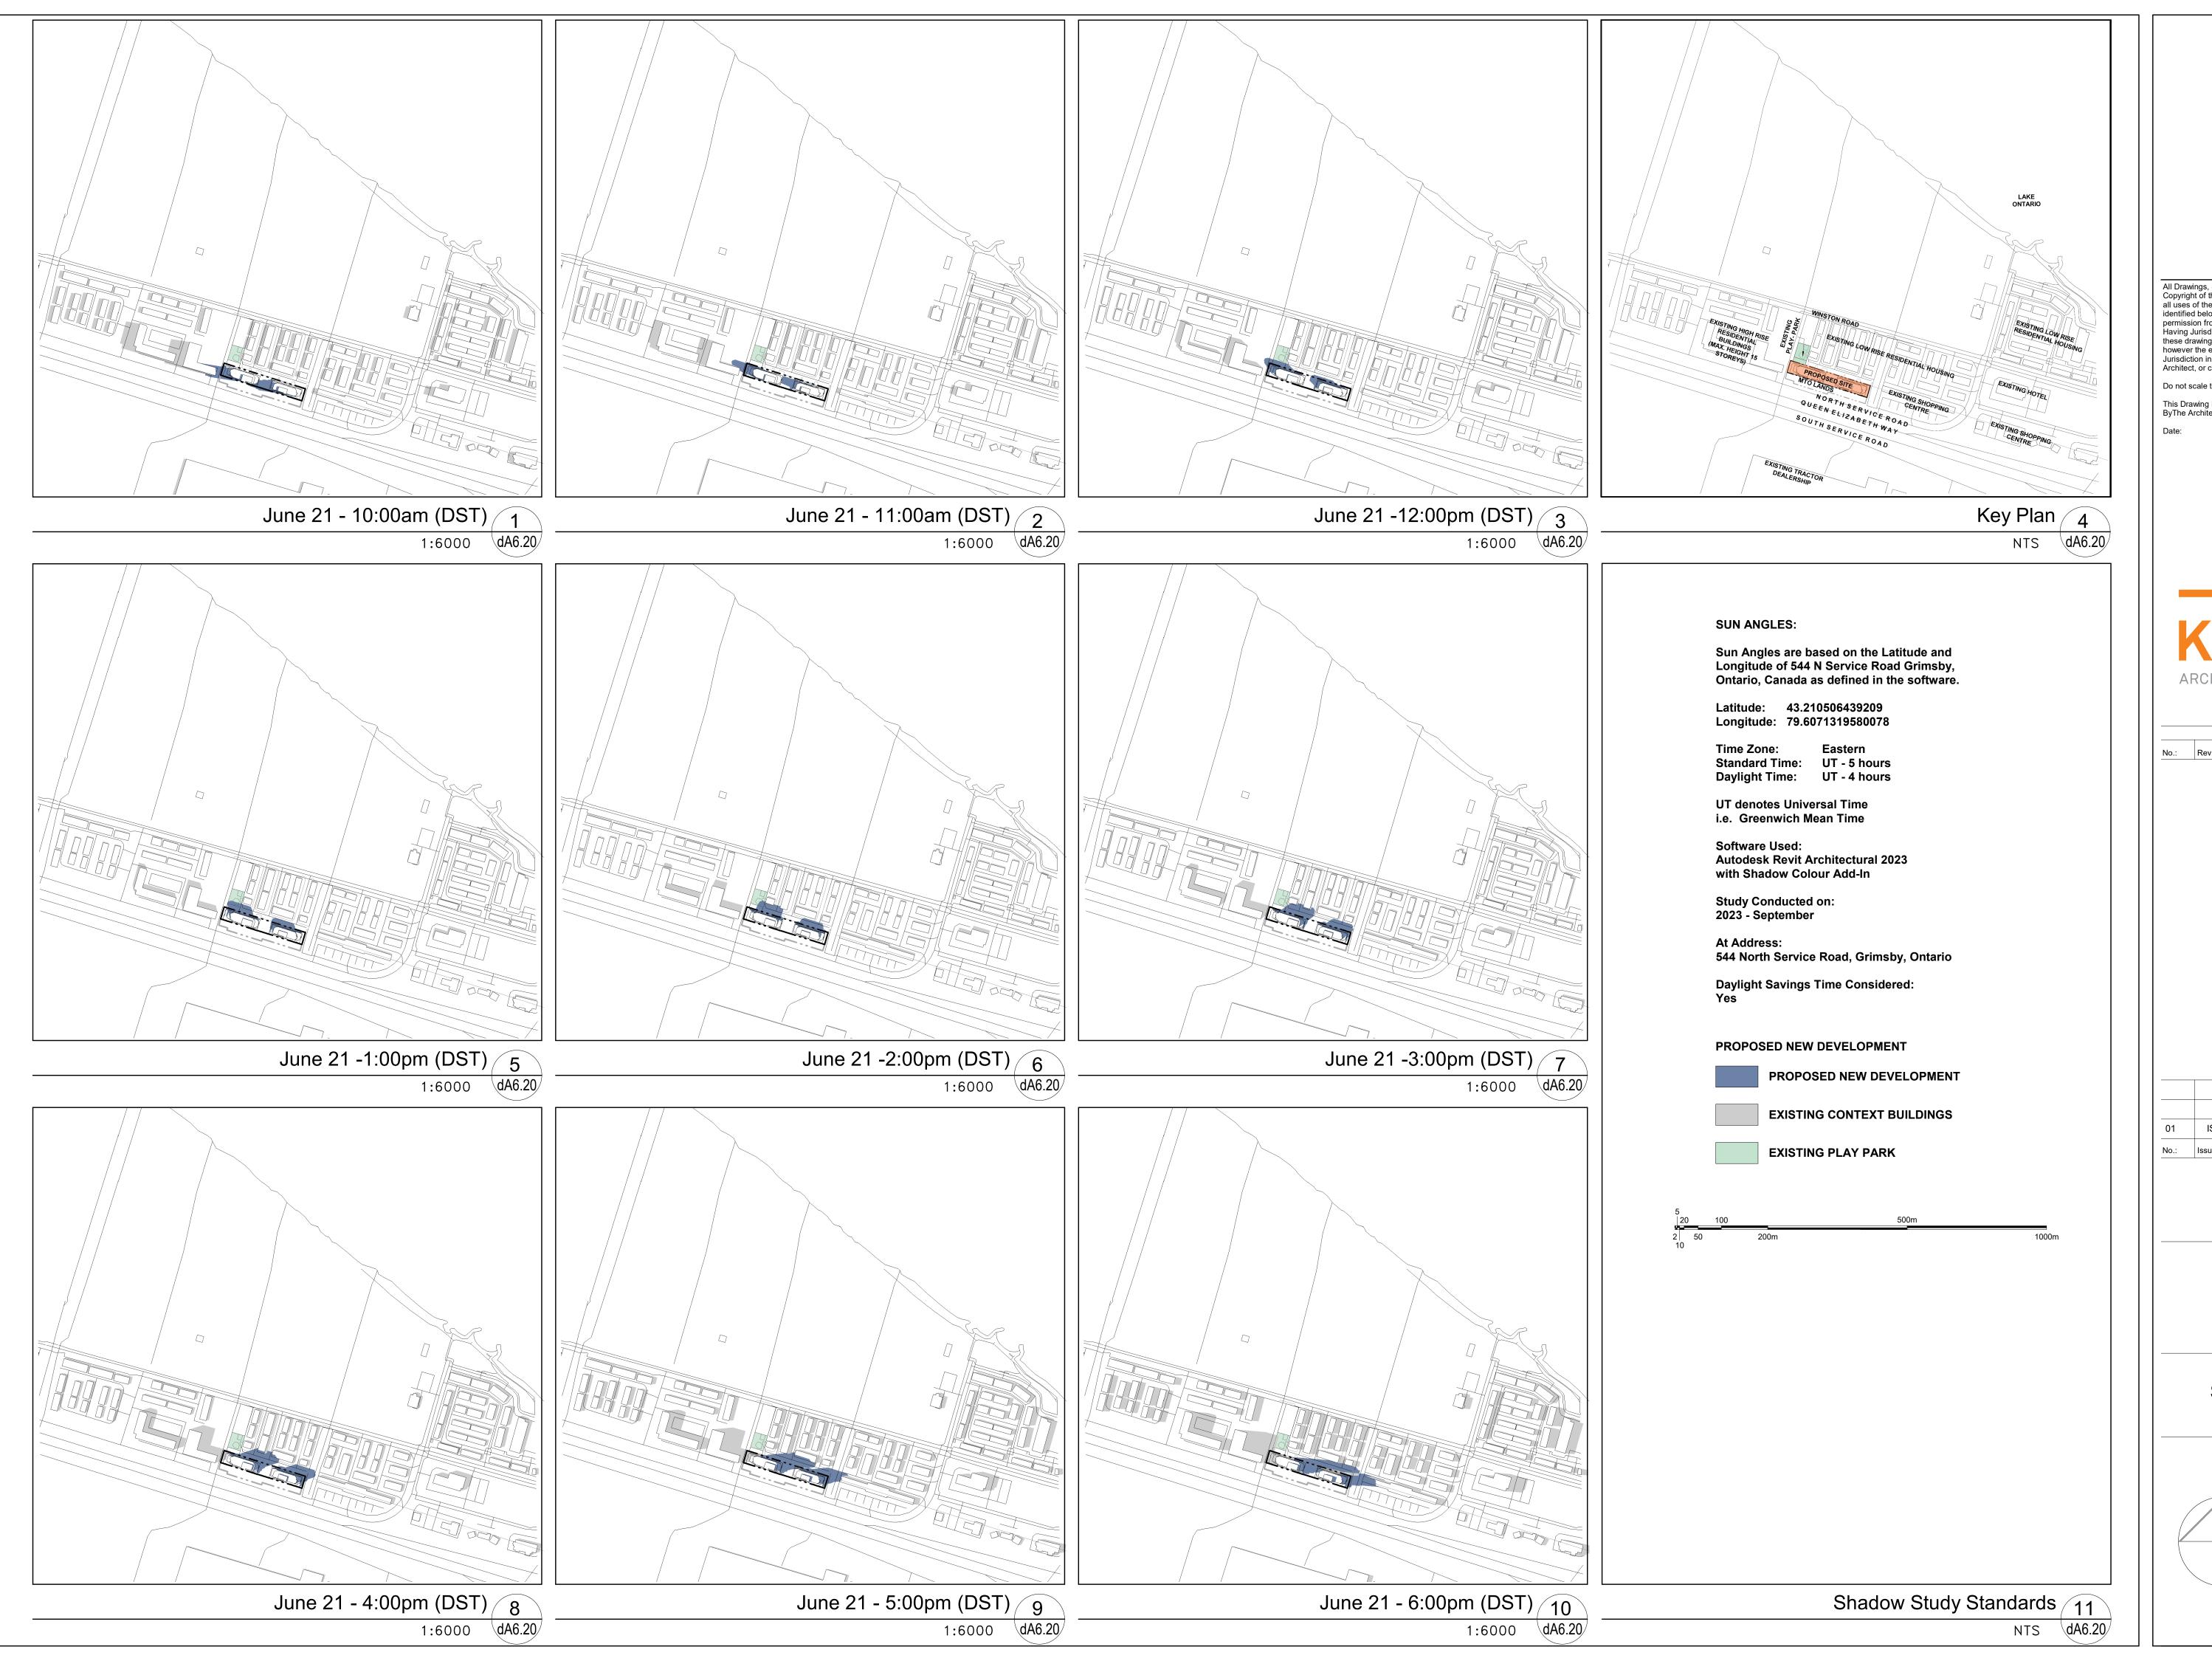

22175

Date: December 06, 2023

dA6.10

Copyright of the Architect. The Architect retains all rights to control all uses of these documents for the intended issuance/use as identified below. Reproduction of these Documents, without permission from the Architect, is strictly prohibited. The Authorities Having Jurisdiction are permitted to use, distribute, and reproduce these drawings for the intended issuance as noted and dated below, however the extended permission to the Authorities Having Jurisdiction in no way debases or limits the Copyright of the Architect, or control of use of these documents by the Architect. Do not scale the drawings. This Drawing Is Not To Be Used For Construction Until Signed ByThe Architect. SEAL MUST BE SIGNED TO BE VALID ARCHITECTS AND PLANNERS 20 De Boers Drive Suite 400 Toronto ON M3J 0H1 ISSUED FOR REZONING DEVELOPMENTS LJM Developments 544 North Service Road, Grimsby Proposed Residential Development Drawing Title: Sun Shadow Study -June 21 - Overall As indicated Checked by: 22175