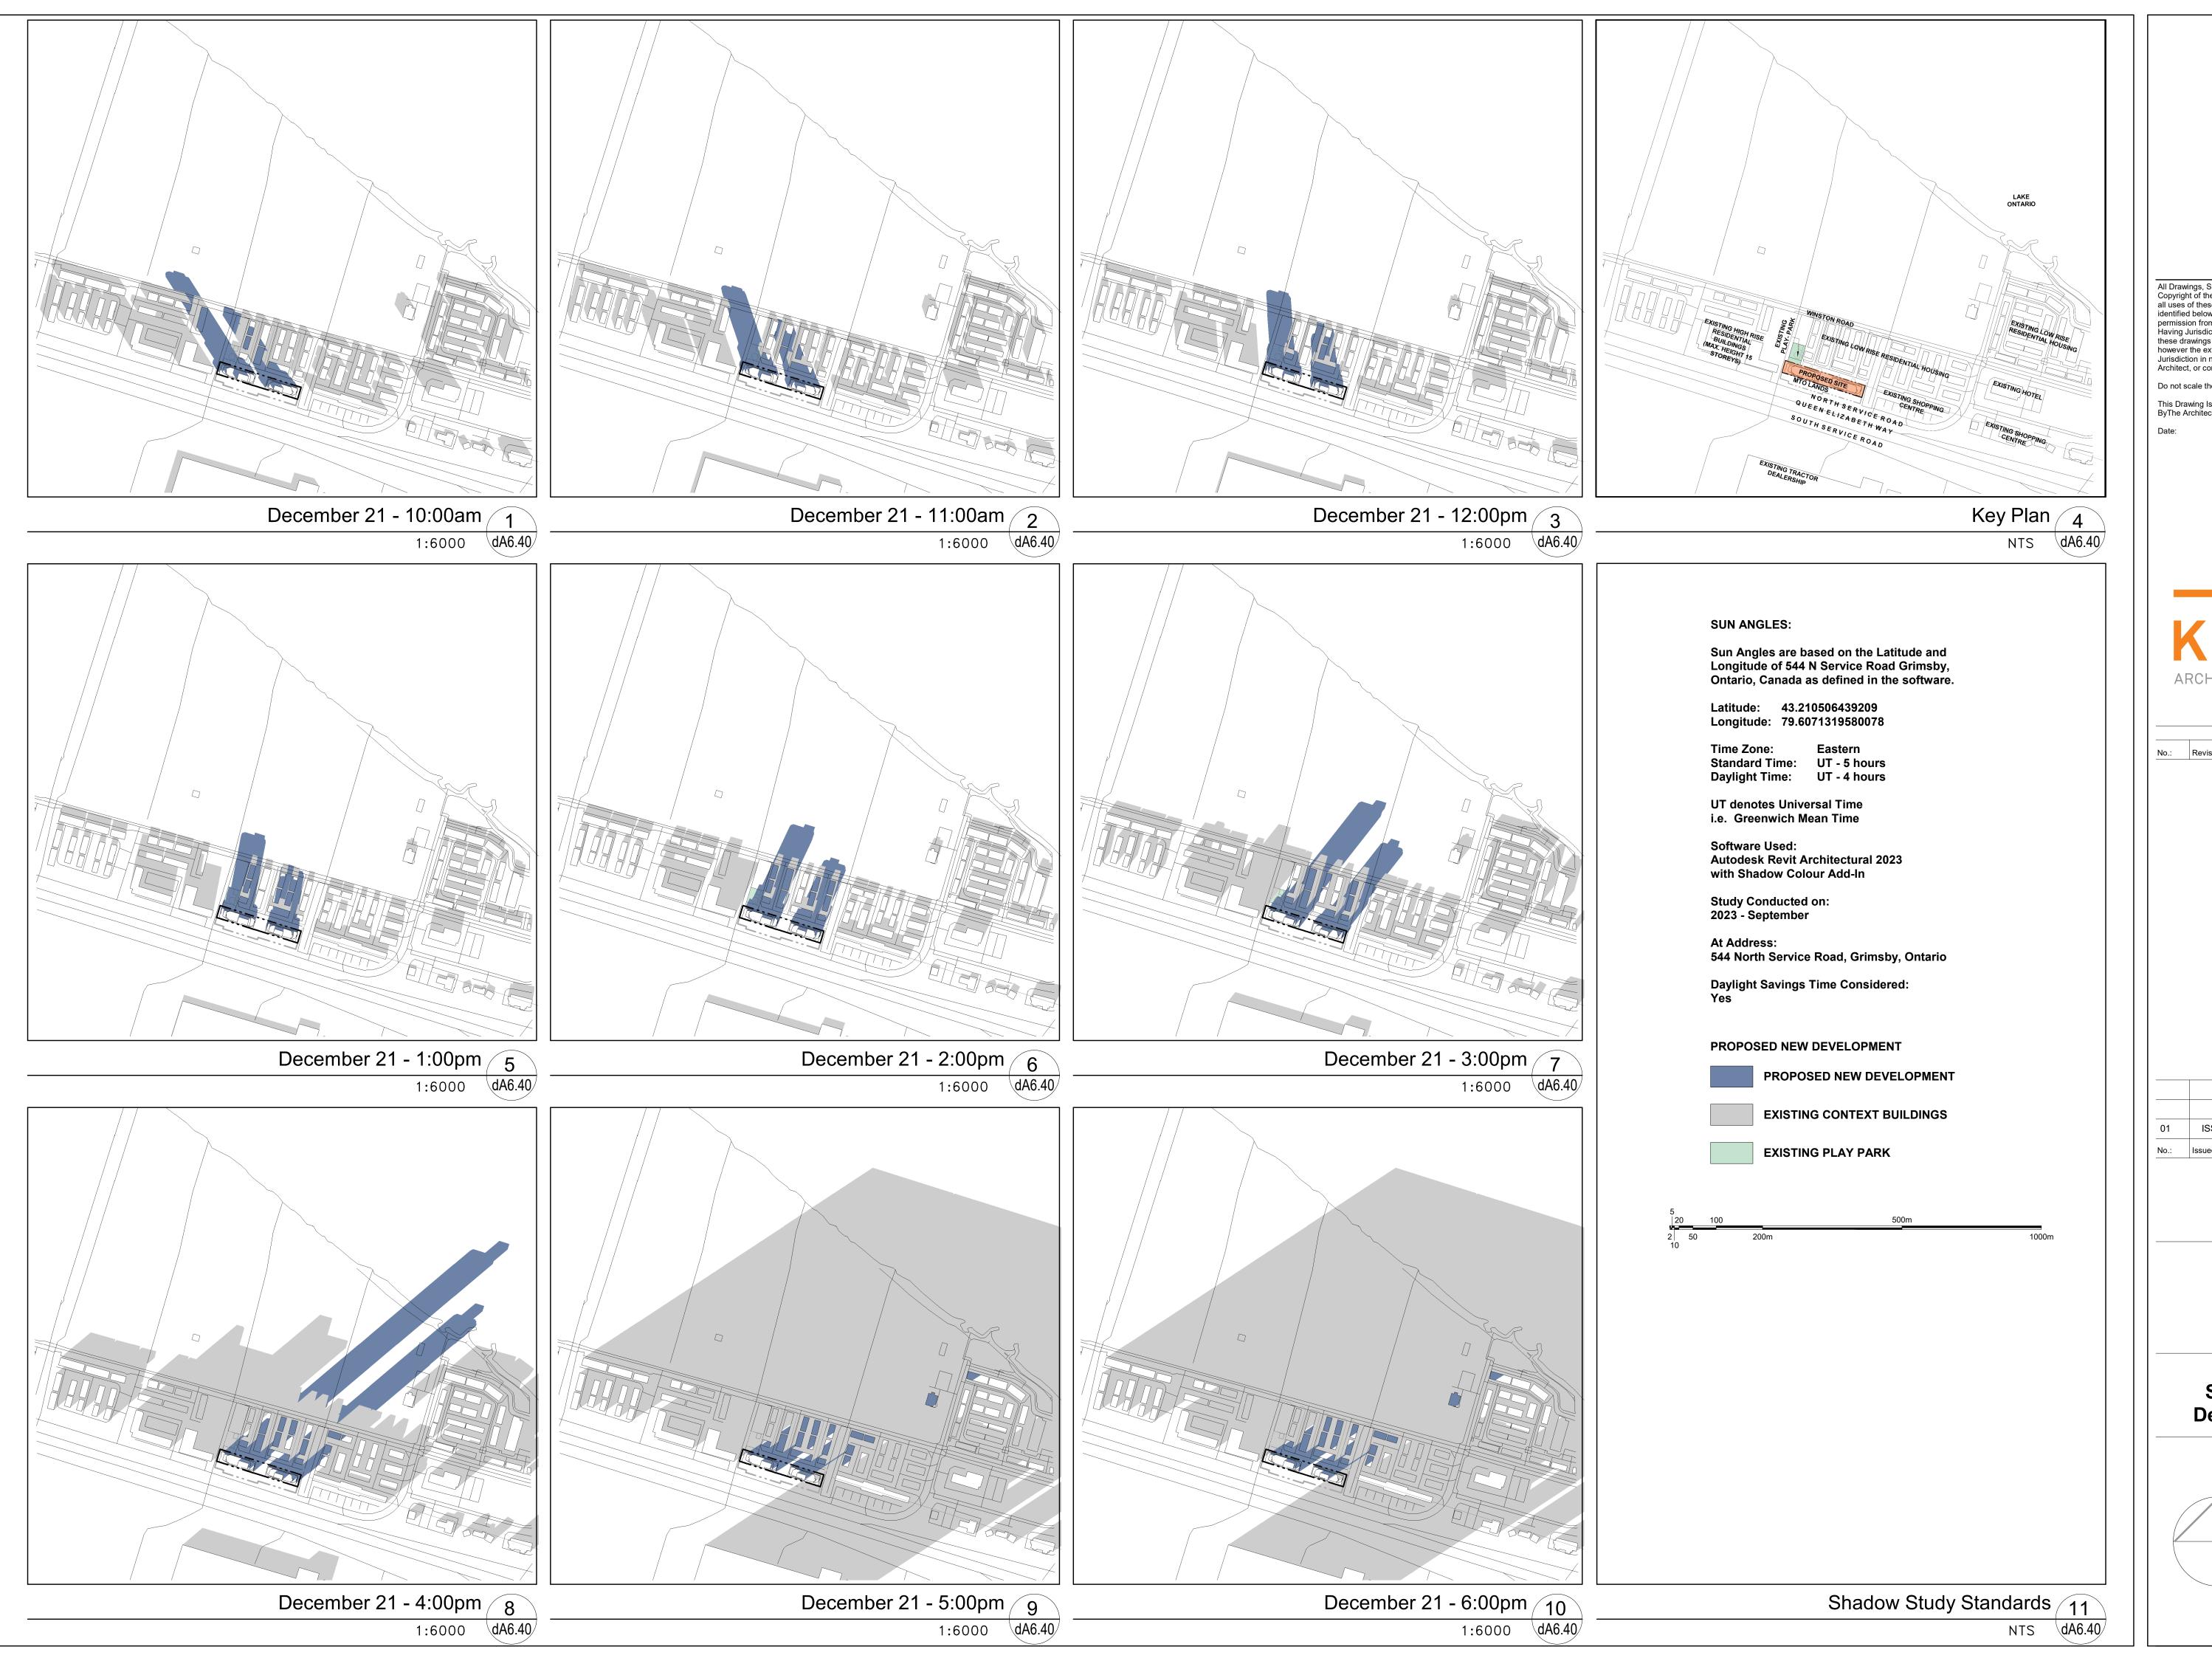

Date: December 06, 2023

dA6.30

All Drawings, Specifications, and Related Documents are the Copyright of the Architect. The Architect retains all rights to control all uses of these documents for the intended issuance/use as identified below. Reproduction of these Documents, without permission from the Architect, is strictly prohibited. The Authorities Having Jurisdiction are permitted to use, distribute, and reproduce these drawings for the intended issuance as noted and dated below, however the extended permission to the Authorities Having Jurisdiction in no way debases or limits the Copyright of the Architect, or control of use of these documents by the Architect. Do not scale the drawings. This Drawing Is Not To Be Used For Construction Until Signed ByThe Architect. SEAL MUST BE SIGNED TO BE VALID ARCHITECTS AND PLANNERS 20 De Boers Drive Suite 400 Toronto ON M3J 0H1 ISSUED FOR REZONING DEVELOPMENTS LJM Developments 544 North Service Road, Grimsby Proposed Residential Development Sun Shadow Study -**December 21 - Overall** As indicated