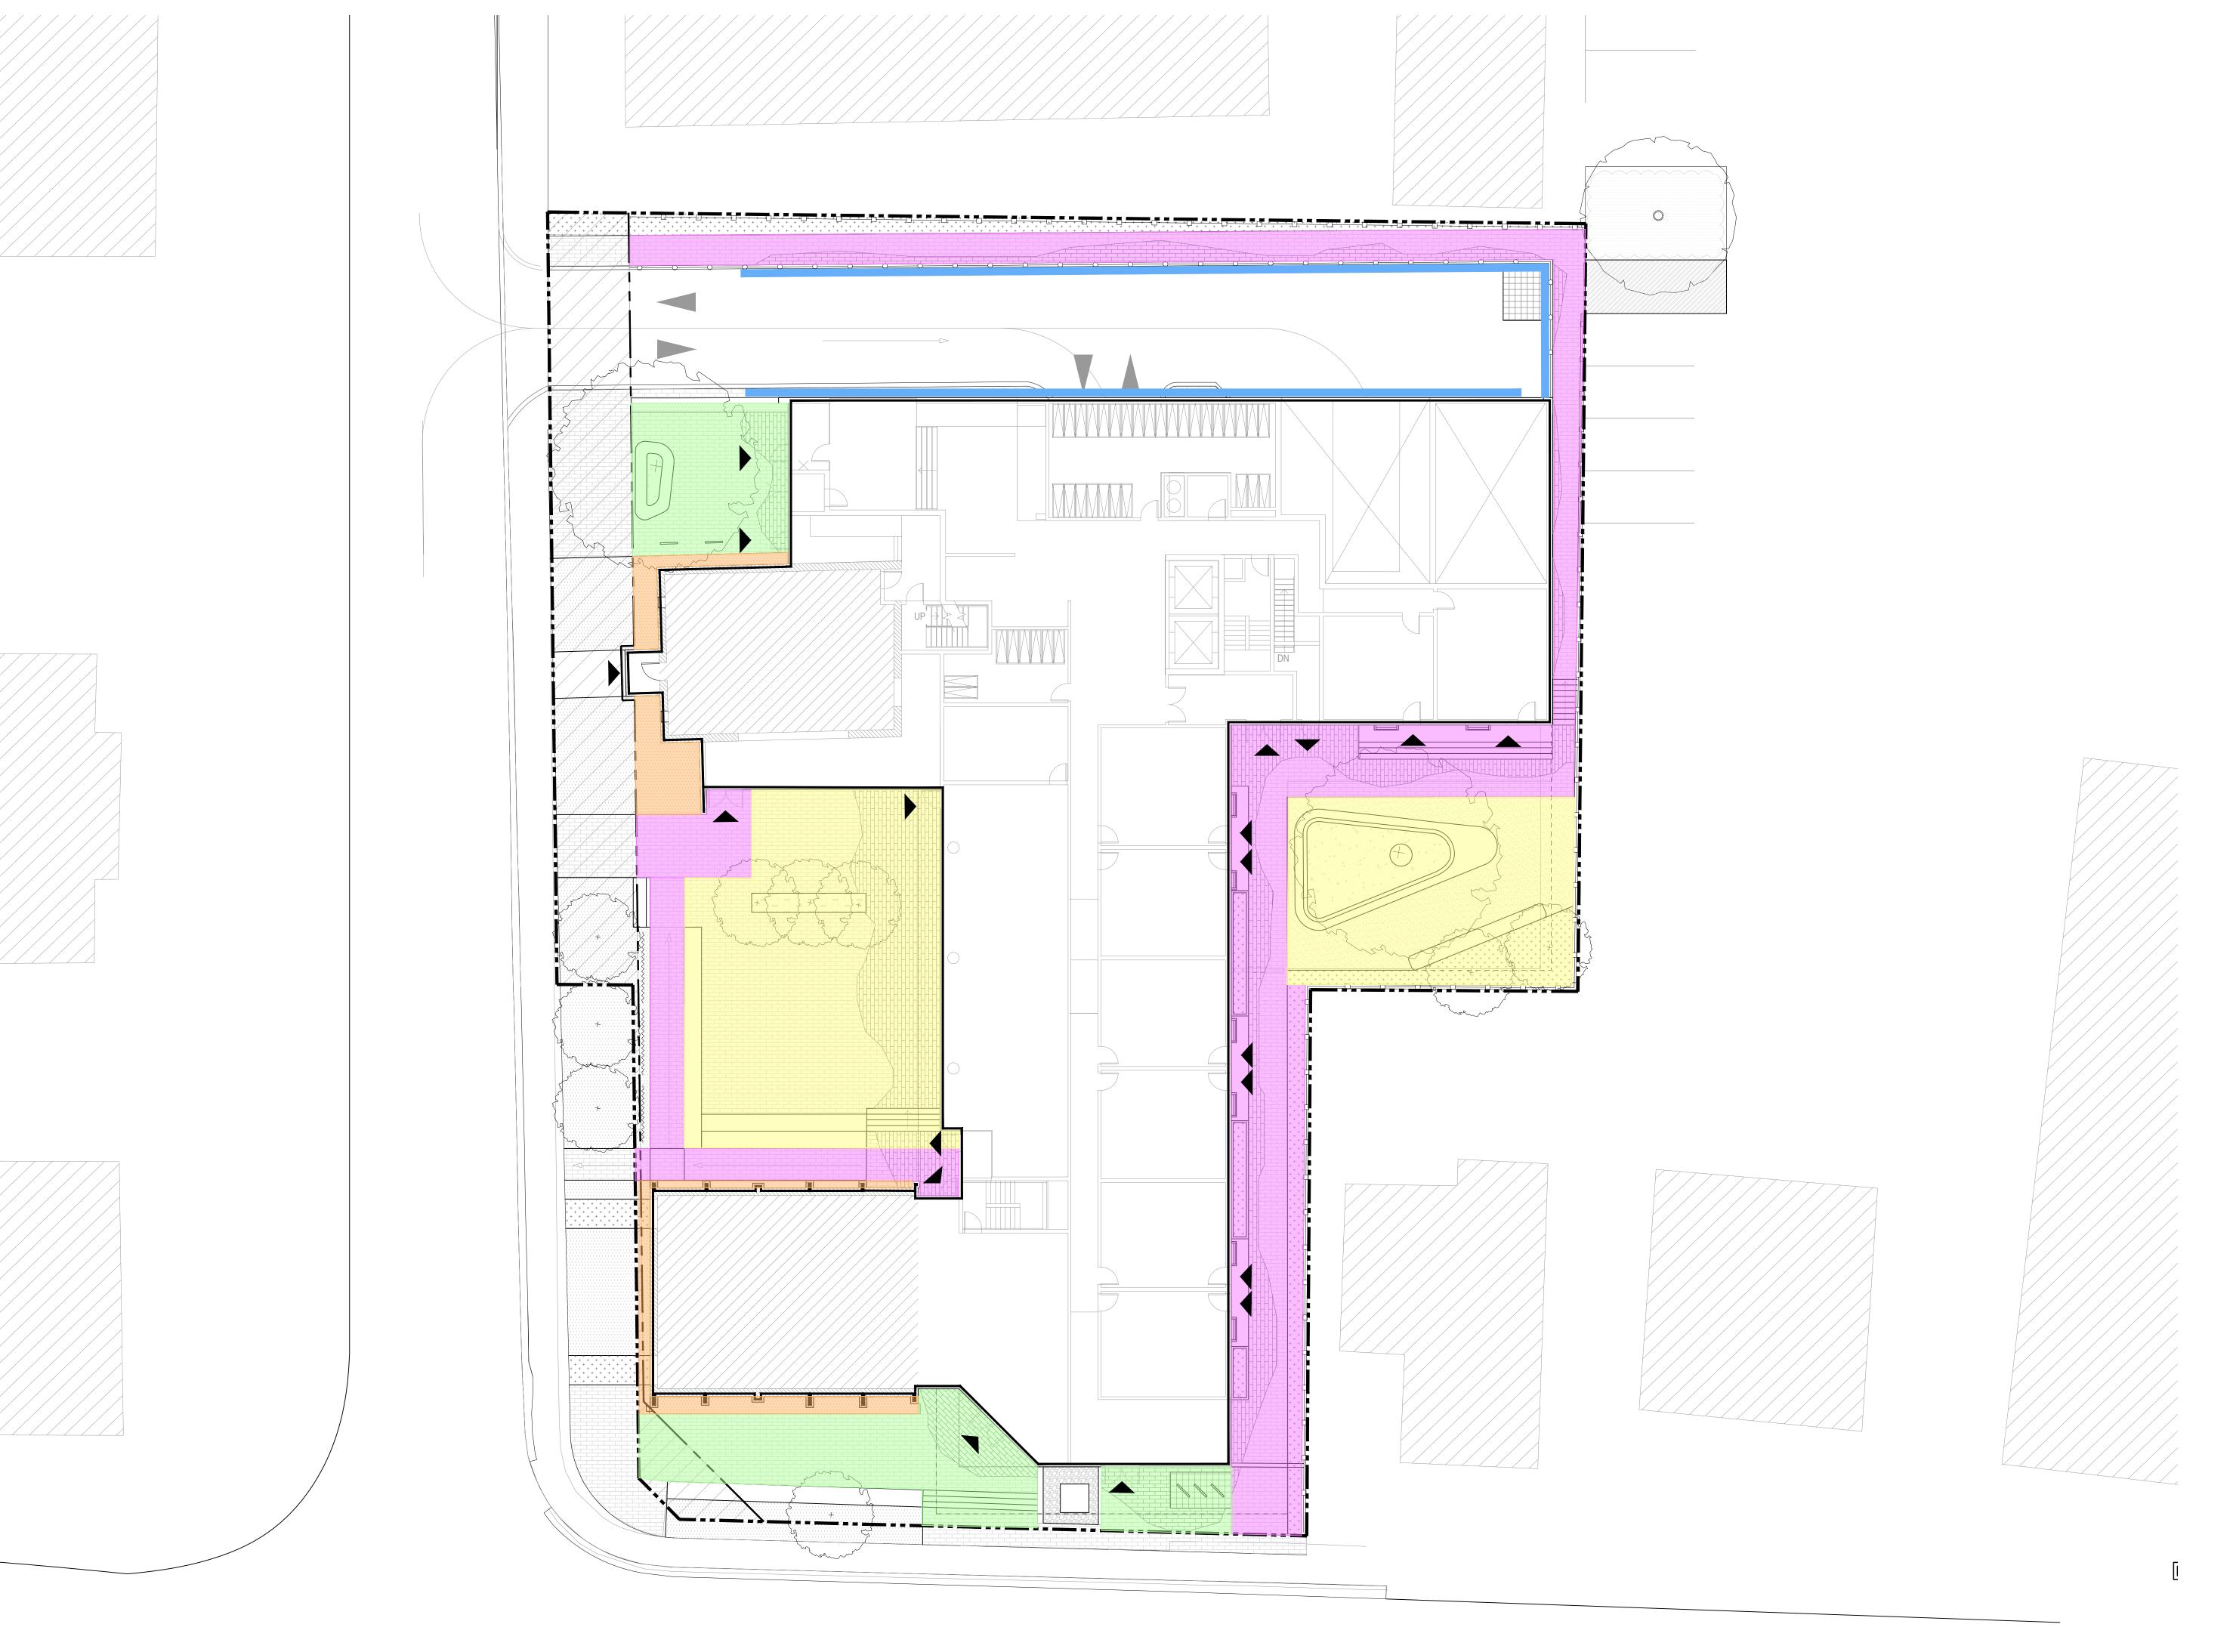

**────** GUARD RAIL

EXISTING TREE

PROPOSED TREE

PAVING TYPE 'A' PAVING TYPE 'B'

HARDSCAPE

THE WOOLVERTON
13 MOUNTAIN STREET & 19 ELM STREET

Valentine Coleman 1 Inc. Valentine Coleman 2 Inc.

LANDSCAPE GROUND FLOOR PLAN