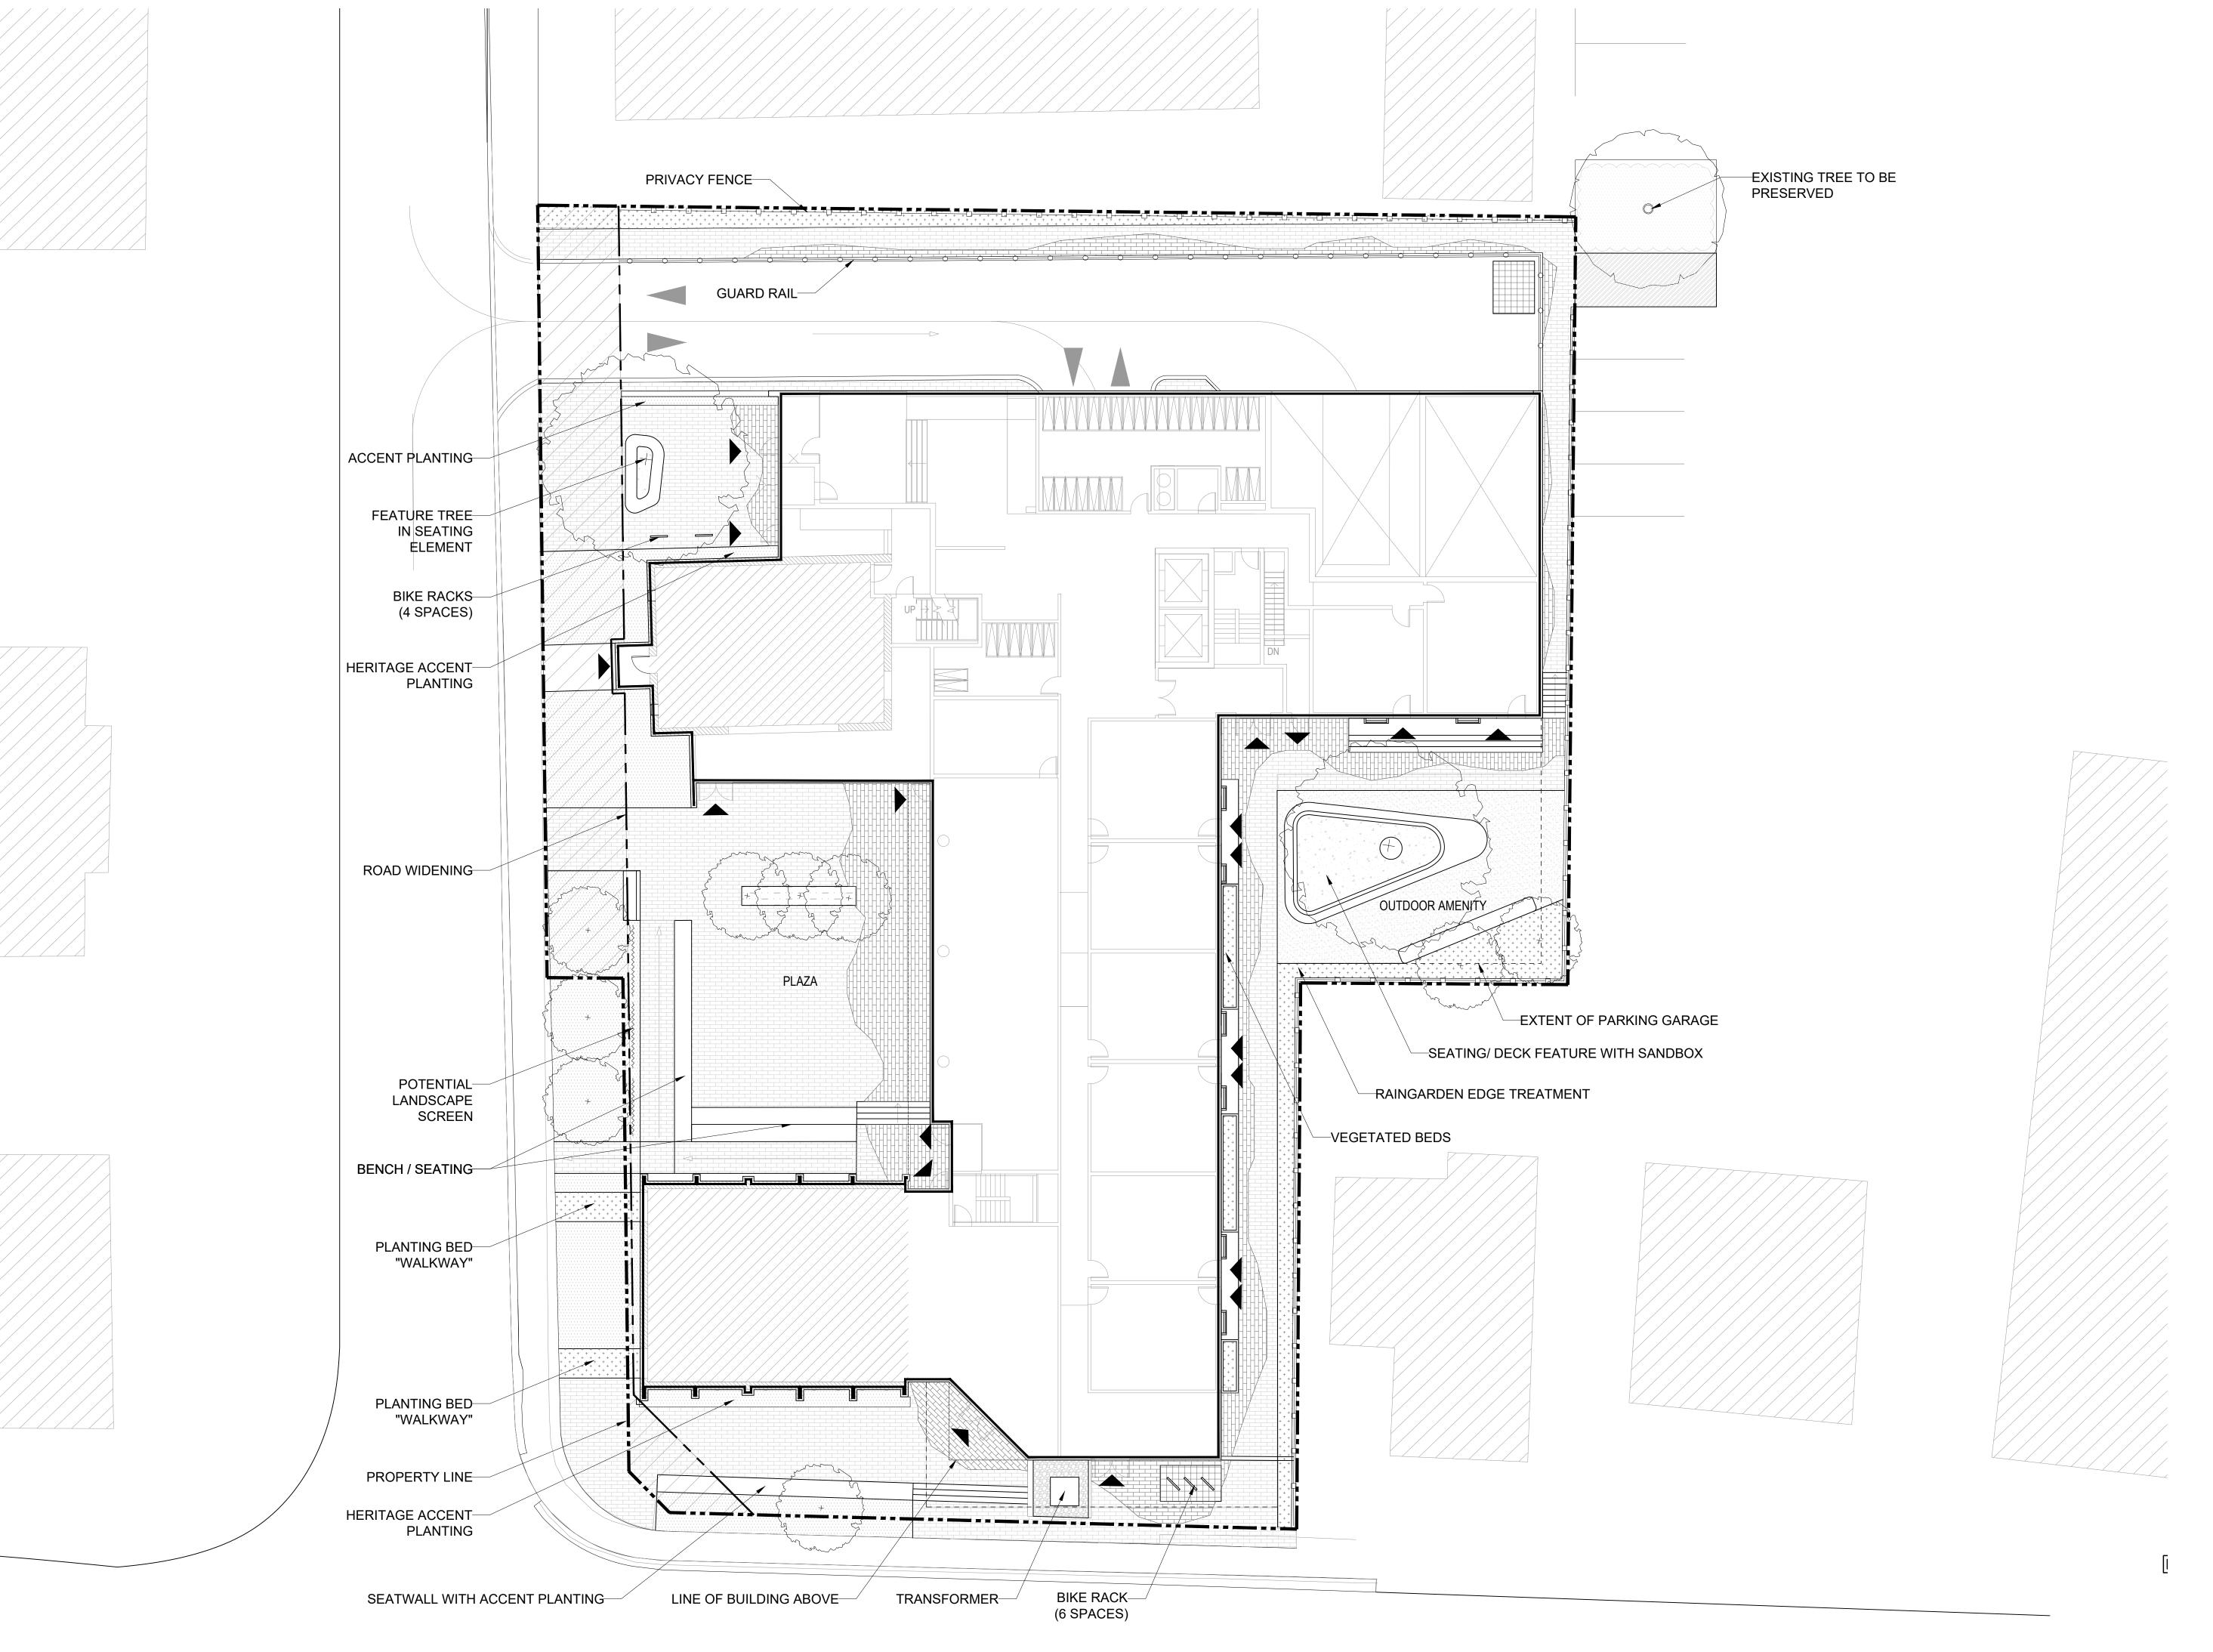

NO. DATE REVISION / COMMENT

ISSUED FOR CLIENT REVIEW

ISSUED FOR OPA/ZBA

2 21.05.21

NOTES

LEGEND

———— PROPERTY LINE

PRIVACY FENCE

**────** GUARD RAIL

EXISTING TREE

PROPOSED TREE

PAVING TYPE 'A' PAVING TYPE 'B'

HARDSCAPE

THE WOOLVERTON
13 MOUNTAIN STREET & 19 ELM STREET

Valentine Coleman 1 Inc. Valentine Coleman 2 Inc.

LANDSCAPE GROUND FLOOR PLAN

1:150 CHECKED SCALE

PLOTTED

INTEGRATED LANDSCAPE

LEGEND

THE WOOLVERTON
13 MOUNTAIN STREET & 19 ELM STREET

Valentine Coleman 1 Inc. Valentine Coleman 2 Inc.

LANDSCAPE PRECEDENTS

SCALE DATE