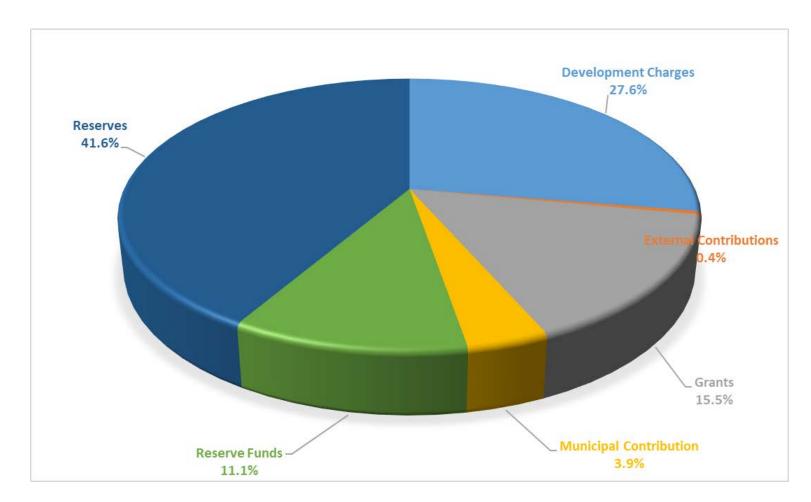

# **Historical Trends**

|                        | Average  | 2021      |        | 2020        |             | 2019     |             | 2018          | 2017             |
|------------------------|----------|-----------|--------|-------------|-------------|----------|-------------|---------------|------------------|
| General Operating Levy | 1        |           |        |             |             |          |             |               |                  |
| Revenues               |          | \$ 10,399 | 307    | \$ 9,231,0  | 000 \$      | 9,756,8  | 340         | 7,984,610     | \$<br>6,764,280  |
| Expenses               | _        | 24,712    | 400    | 23,010,6    | 558         | 21,642,3 | 860         | 18,534,230    | 16,985,630       |
|                        | _        | \$ 14,313 | 093    | \$ 13,779,6 | \$58 \$     | 11,885,5 | 520 \$      | \$ 10,549,620 | \$<br>10,221,350 |
| General Capital Levy   |          |           |        |             |             |          |             |               |                  |
| Revenues               |          | \$ 12,685 | 820    | \$ 8,554,9  | 950 \$      | 8,773,8  | 90 \$       | \$ 11,904,550 | \$<br>19,372,330 |
| Expenses               | _        | 13,276    | 820    | 9,145,9     | 950         | 9,376,8  | 390         | 12,498,550    | 19,688,930       |
|                        | _        | \$ 591    | 000 \$ | \$ 591,0    | 000 \$      | 603,0    | 000         | \$ 594,000    | \$<br>316,600    |
|                        | <u>-</u> |           |        |             |             |          |             |               | <br>             |
| Total General Levy     | _        | \$ 14,904 | 093 \$ | \$ 14,370,6 | 558 \$      | 12,448,5 | 20 \$       | \$ 11,143,620 | \$<br>10,537,950 |
| Before Growth          | 6.66%    | 3         | 71%    | 15.4        | 14%         | 11.7     | <b>'</b> 1% | 5.75%         | 8.13%            |
| Less Growth            | -1.86%   | -1        | .02%   | -1.7        | <b>7</b> 0% | -3.1     | 0%          | -1.40%        | -2.10%           |
| Levy After Growth      | 4.80%    | 2         | 69%    | 13.7        | 74%         | 8.6      | 61%         | 4.35%         | 6.03%            |