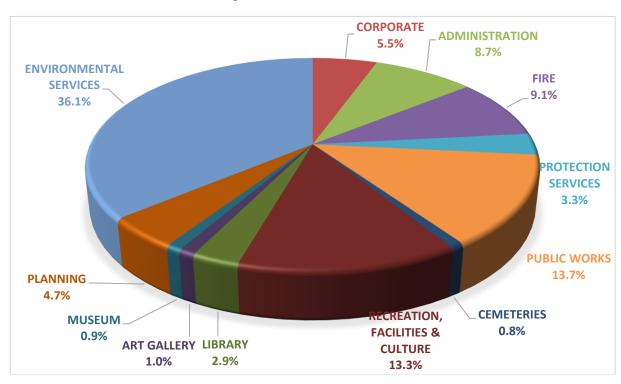

# 2021 OPERATING BUDGET - SUMMARY BY DEPARTMENT

|                                  | REVENUES         | EXPENSES         | LEVY             |
|----------------------------------|------------------|------------------|------------------|
| TAXATION OTHER                   | \$<br>515,225    | \$<br>-          | \$<br>(515,225)  |
| CORPORATE                        | 1,852,300        | 2,131,420        | 279,120          |
| ADMINISTRATION                   | 1,329,150        | 3,354,590        | 2,025,440        |
| FIRE                             | 442,130          | 3,522,880        | 3,080,750        |
| PROTECTION SERVICES              | 1,066,732        | 1,263,040        | 196,308          |
| PUBLIC WORKS                     | 1,617,100        | 5,305,020        | 3,687,920        |
| CEMETERIES                       | 207,650          | 320,850          | 113,200          |
| RECREATION, FACILITIES & CULTURE | 1,922,460        | 5,147,870        | 3,225,410        |
| LIBRARY                          | 93,840           | 1,123,660        | 1,029,820        |
| ART GALLERY                      | 126,950          | 387,060          | 260,110          |
| MUSEUM                           | 105,640          | 358,920          | 253,280          |
| PLANNING                         | 1,120,130        | 1,797,090        | 676,960          |
| ENVIRONMENTAL SERVICES           | 7,684,700        | 13,924,450       | 6,239,750        |
|                                  |                  |                  |                  |
| LEVY IMPACT                      | \$<br>18,084,007 | \$<br>38,636,850 | \$<br>20,552,843 |

# **Expense Distribution**