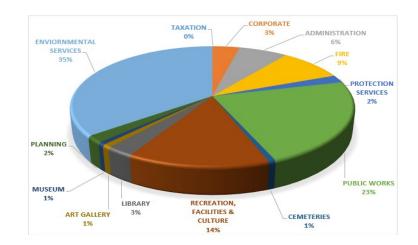

# 2021 OPERATING BUDGET - SUMMARY BY DEPARTMENT

|                                  | REVENUES         | EXPENSES         | LEVY             |
|----------------------------------|------------------|------------------|------------------|
| TAXATION OTHER                   | \$<br>515,225    | \$<br>-          | \$<br>(515,225)  |
| CORPORATE                        | 1,852,300        | 2,131,420        | 279,120          |
| ADMINISTRATION                   | 1,329,150        | 3,354,590        | 2,025,440        |
| FIRE                             | 442,130          | 3,522,880        | 3,080,750        |
| PROTECTION SERVICES              | 1,066,732        | 1,263,040        | 196,308          |
| PUBLIC WORKS                     | 1,617,100        | 5,305,020        | 3,687,920        |
| CEMETERIES                       | 207,650          | 320,850          | 113,200          |
| RECREATION, FACILITIES & CULTURE | 1,922,460        | 5,147,870        | 3,225,410        |
| LIBRARY                          | 93,840           | 1,123,660        | 1,029,820        |
| ART GALLERY                      | 126,950          | 387,060          | 260,110          |
| MUSEUM                           | 105,640          | 358,920          | 253,280          |
| PLANNING                         | 1,120,130        | 1,797,090        | 676,960          |
| ENVIRONMENTAL SERVICES           | 7,684,700        | 13,924,450       | 6,239,750        |
|                                  |                  |                  |                  |
| LEVY IMPACT                      | \$<br>18,084,007 | \$<br>38,636,850 | \$<br>20,552,843 |