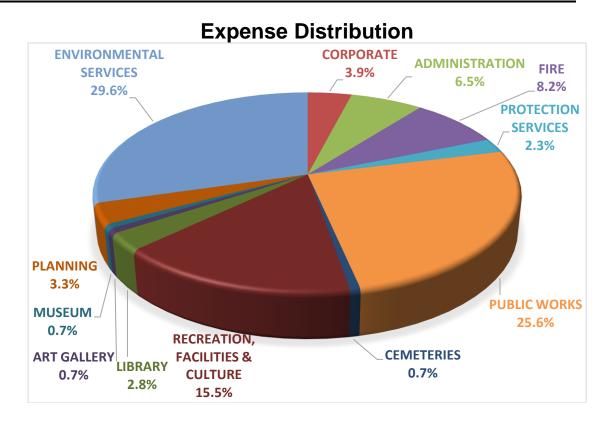

# 2021 OPERATING BUDGET - SUMMARY BY DEPARTMENT

|                                  | REVENUES         | EXPENSES         | LEVY             |
|----------------------------------|------------------|------------------|------------------|
| TAXATION OTHER                   | \$<br>515,225    | \$<br>-          | \$<br>(515,225)  |
| CORPORATE                        | 1,852,300        | 2,131,420        | 279,120          |
| ADMINISTRATION                   | 1,329,150        | 3,354,590        | 2,025,440        |
| FIRE                             | 442,130          | 3,522,880        | 3,080,750        |
| PROTECTION SERVICES              | 1,066,732        | 1,263,040        | 196,308          |
| PUBLIC WORKS                     | 1,617,100        | 5,305,020        | 3,687,920        |
| CEMETERIES                       | 207,650          | 320,850          | 113,200          |
| RECREATION, FACILITIES & CULTURE | 1,922,460        | 5,147,870        | 3,225,410        |
| LIBRARY                          | 93,840           | 1,123,660        | 1,029,820        |
| ART GALLERY                      | 126,950          | 387,060          | 260,110          |
| MUSEUM                           | 105,640          | 358,920          | 253,280          |
| PLANNING                         | 1,120,130        | 1,797,090        | 676,960          |
| ENVIRONMENTAL SERVICES           | 7,684,700        | 13,924,450       | 6,239,750        |
|                                  |                  |                  |                  |
| LEVY IMPACT                      | \$<br>18,084,007 | \$<br>38,636,850 | \$<br>20,552,843 |

# **Expense Distribution**