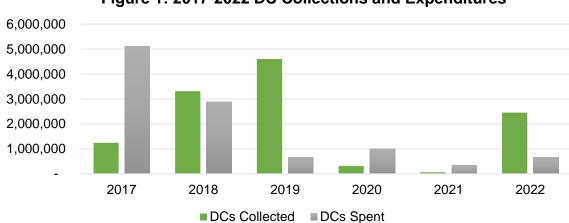

Figure 1 below shows the trend in DC collections and expenditures over the past six years.

Figure 1: 2017-2022 DC Collections and Expenditures

Table 1 below shows the amount of DCs collected by unit type. Revenues collected from DCs are not consistent year over year as they are related to timing of approvals for development activity, which can span multiple years particularly when considering multiple unit developments.