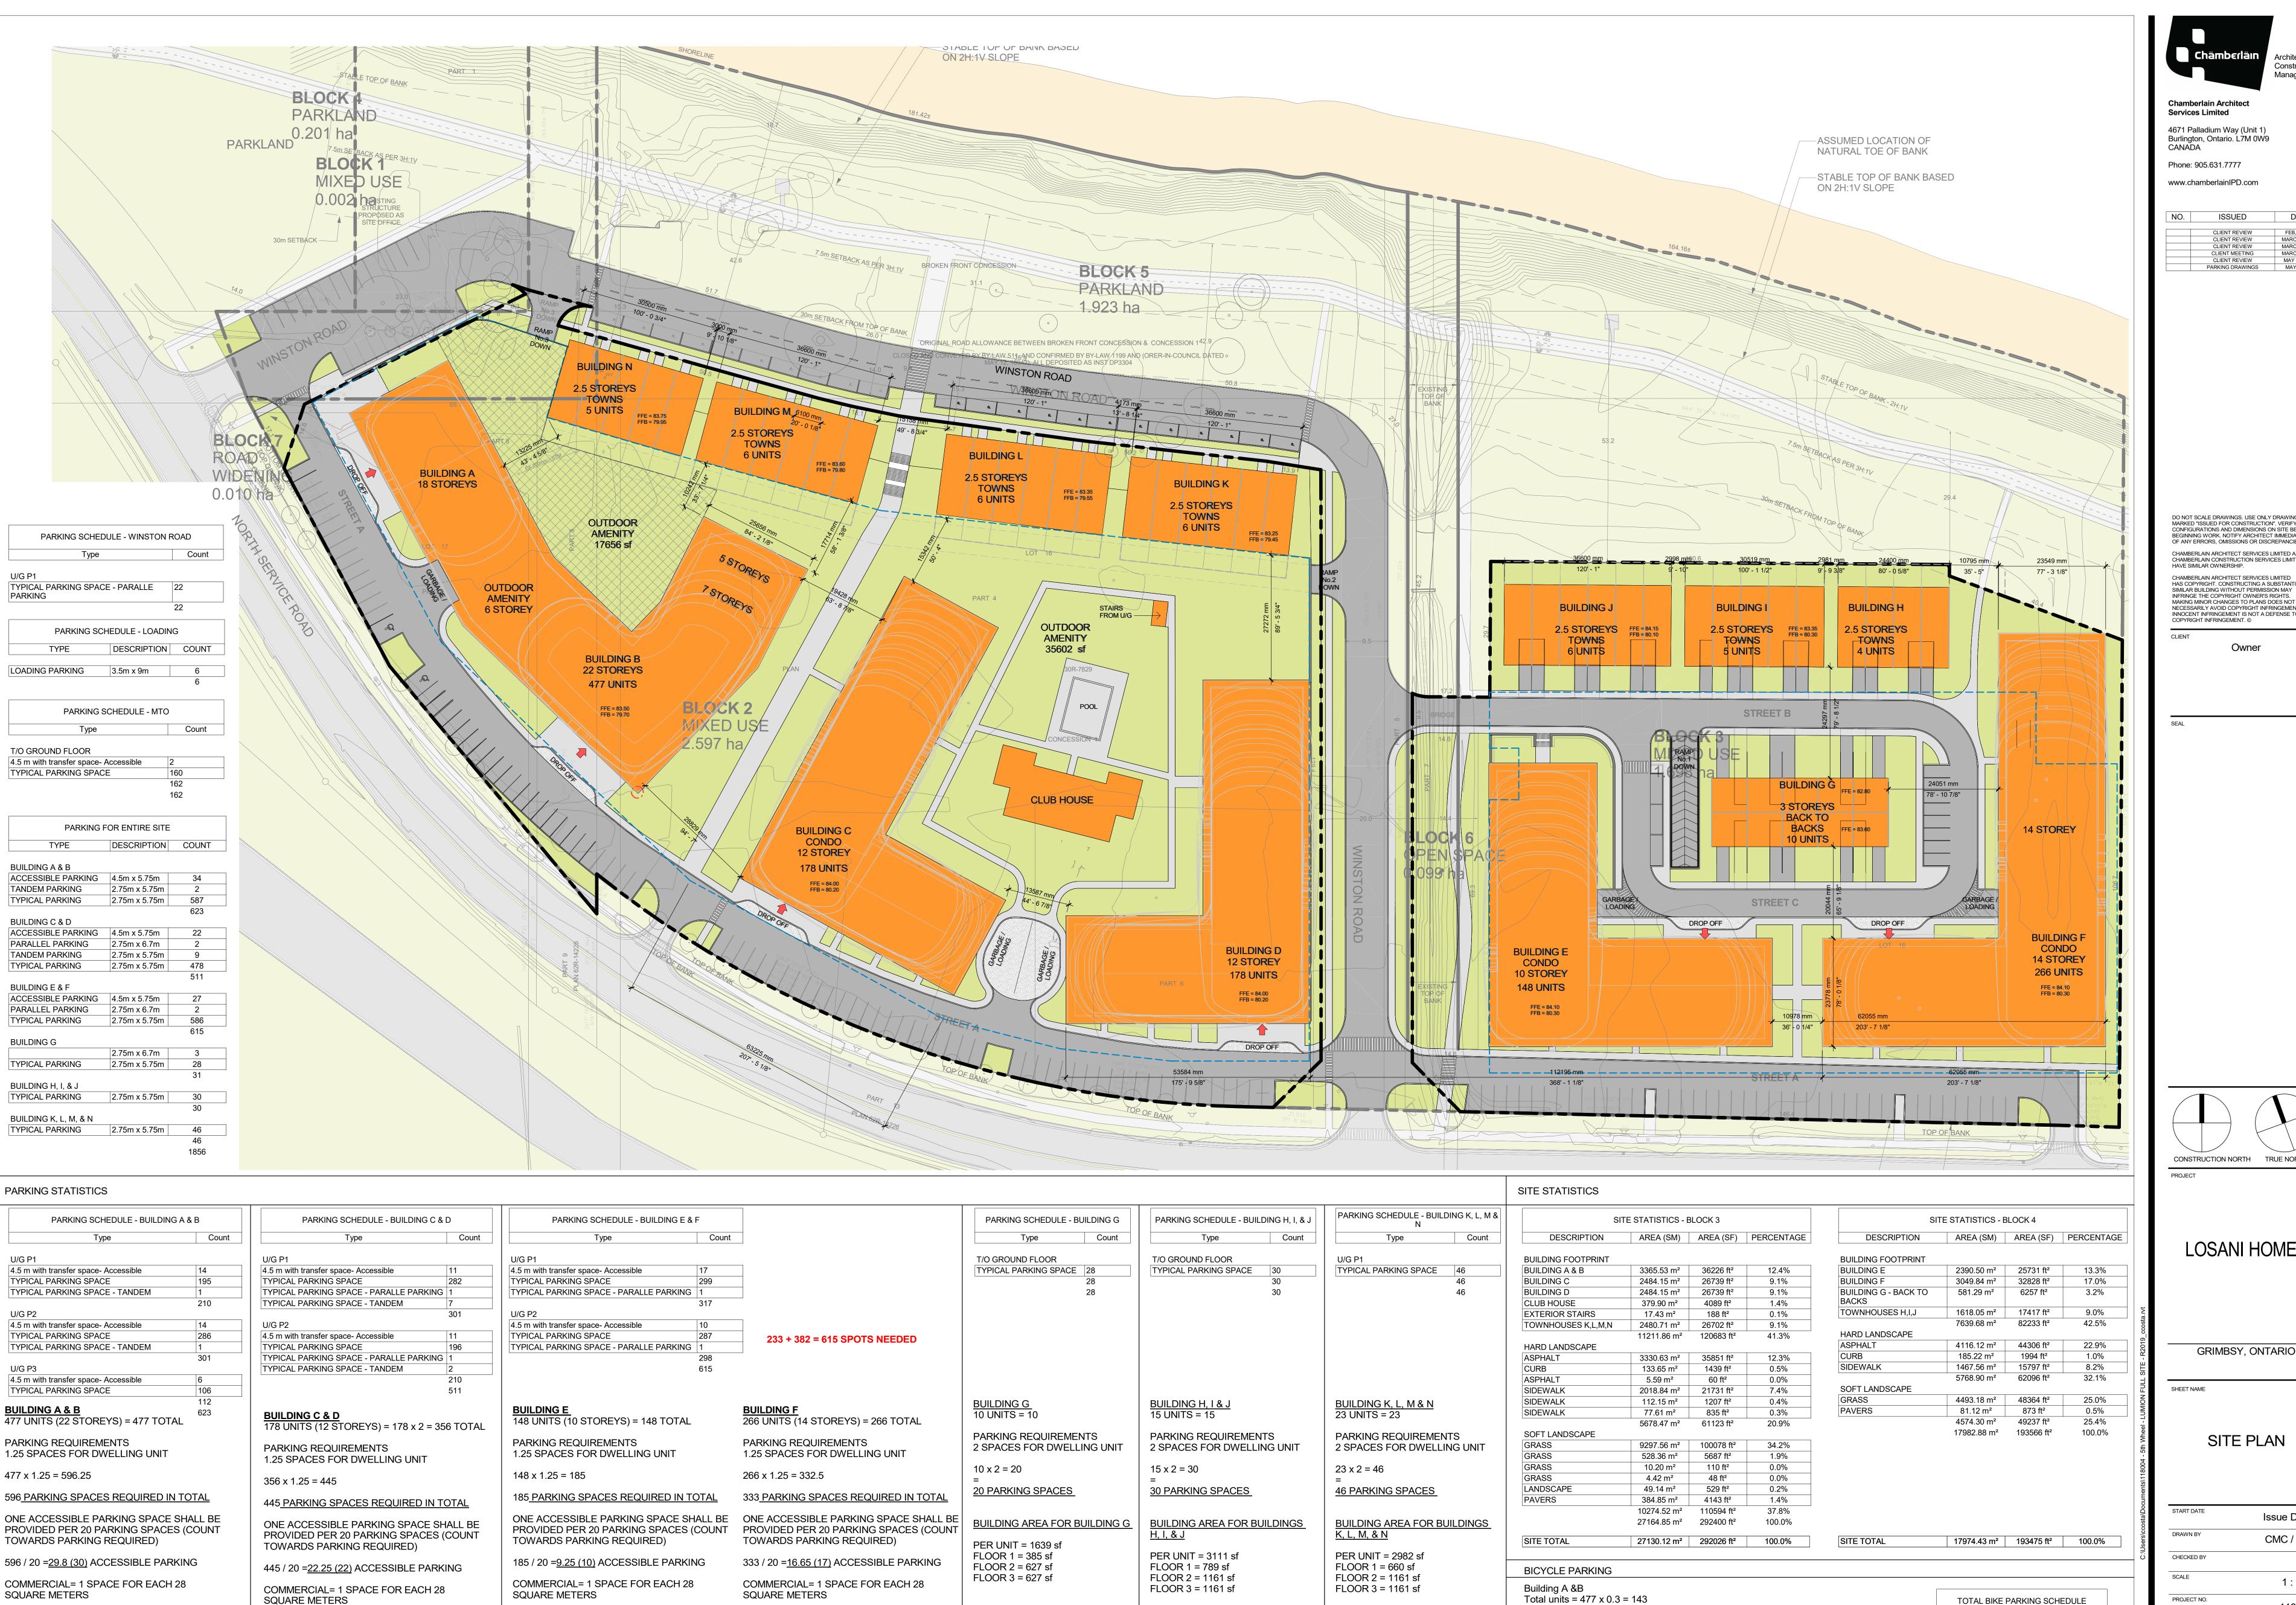

COMMERCIAL = (10466 sf + 4186sf) 14,652sf

(1353sm) 1361 / 28 = 49 PARKING SPACES

REQUIRED

TOTAL REQUIRED

333 + 49 = 382

COMMERCIAL = (10406 sf + 4162 sf) 14,568 sf

(1353sm) 1353 / 28 = 48 PARKING SPACES

REQUIRED

TOTAL REQUIRED

185 + 48 = 233

COMMERCIAL = (7162 sf + 2865 sf) 10,027 sf (932 sm)

932 / 28 = 33 PARKING SPACES REQUIRED PER

BUILDING X 2 = 66 PARKING REQUIRED IN TOTAL

TOTAL REQUIRED

445 + 66 = 511

COMMERCIAL = (5277sf + 2865sf) 8,142sf (756sm)

756 / 28 = 27 PARKING REQUIRED IN TOTAL

TOTAL REQUIRED

596 + 27 = 623

Building C & D

Building E

Building F

Total units =  $356 \times 0.3 = 107$ 

Total units =  $148 \times 0.3 = 44$ 

Total units =  $266 \times 0.3 = 80$ 

Total bicycle parking spaces needed = 374 spaces required

Constructors

**Chamberlain Architect** Services Limited 4671 Palladium Way (Unit 1) Burlington, Ontario. L7M 0W9

CONSTRUCTION NORTH TRUE NORTH

LOSANI HOMES

GRIMBSY, ONTARIO

SITE PLAN

Issue Date

CMC / ME 1:500 PROJECT NO. 118004

BIKE BUILDING A & B

BIKE BUILDING C & D

BIKE PARKING BUILDING E & F