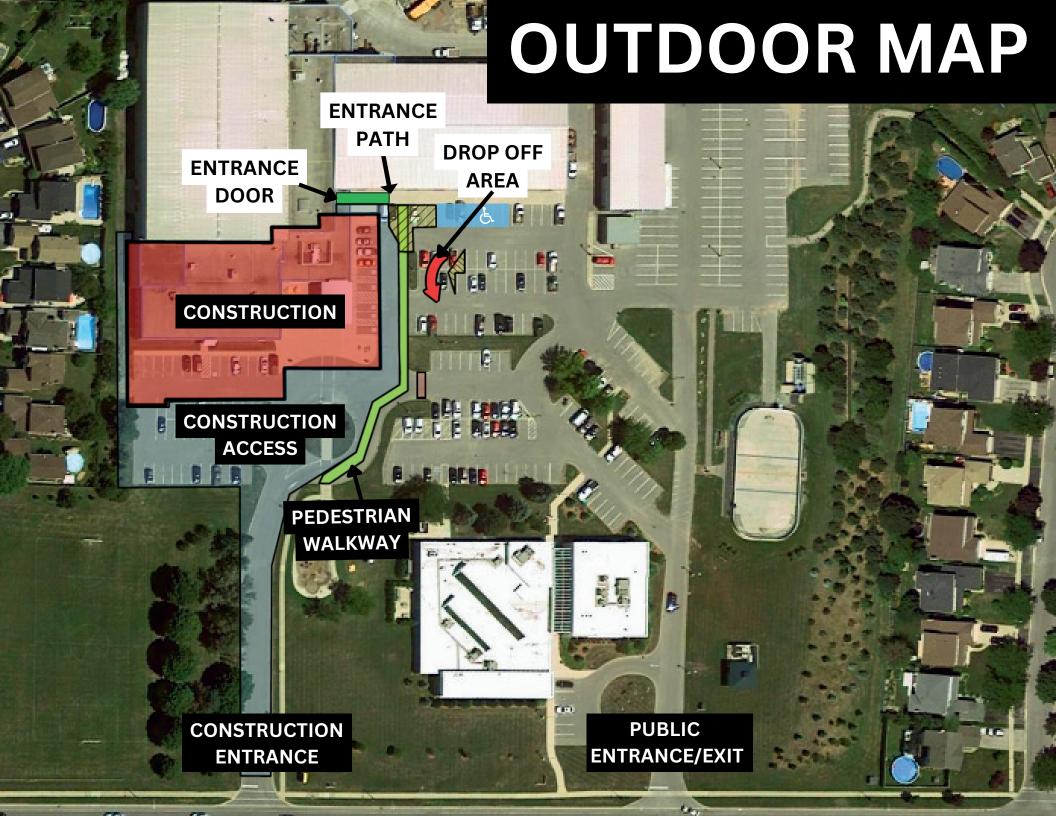

## IMPORTANT INFORMATION

- The Fitness Centre, Auditorium, Racquetball Courts, and West Lobby are now closed.
- There is no access to the 2nd floor for the public or staff.
- The accessible washroom has been relocated to what was formally Change Room 12.
- The Customer Service Desk has moved to the Livingston Activity Centre. For non-immediate customer service inquiries, contact 905-945-1288 or email recreation@grimsby.ca.
- If you have an immediate issue pertaining to the PKC facility, maintenance staff can be reached by calling 289-237-5482.
- Payment for public skates and shinny are card only. No cash will be accepted.
- Please avoid gathering in hallways and near entrances and exits
- The Peach King Centre will close for the season on March 31st, 2025.
- The PKC Expansion is expected to be complete in September 2025.
- Please visit www.grimsby.ca/pkcexpansion for more information.