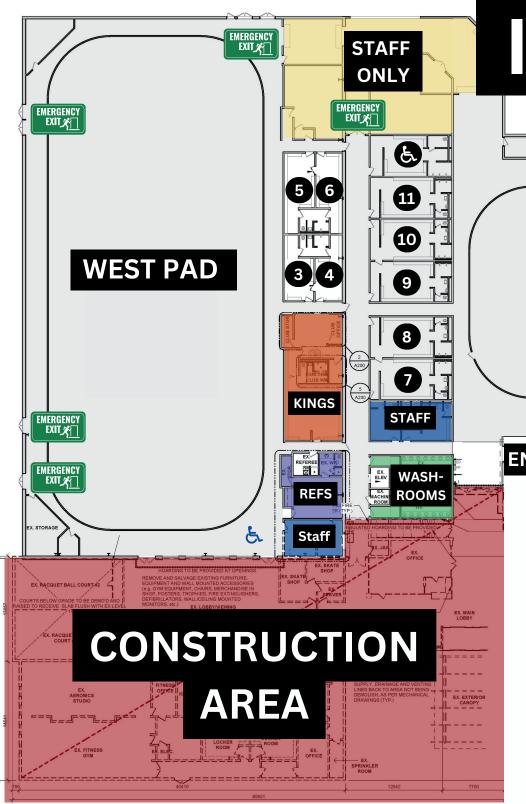

## INDOOR MAP

**ENTRANCE/EXIT** 

## IMPORTANT INFORMATION

- The Fitness Centre, Auditorium, Racquetball Courts, and West Lobby are now closed.
- There is no access to the 2nd floor for the public or staff.
- The accessible washroom has been relocated to what was formally Change Room 12.
- The Customer Service Desk has moved to the Livingston Activity Centre. For non-immediate customer service inquiries, contact 905-945-1288 or email recreation@grimsby.ca.
- If you have an immediate issue pertaining to the PKC facility, maintenance staff can be reached by calling 289-237-5482.
- Payment for public skates and shinny are card only. No cash will be accepted.
- Please avoid gathering in hallways and near entrances and exits
- The Peach King Centre will close for the season on March 31st, 2025.
- The PKC Expansion is expected to be complete in September 2025.
- Please visit www.grimsby.ca/pkcexpansion for more information.