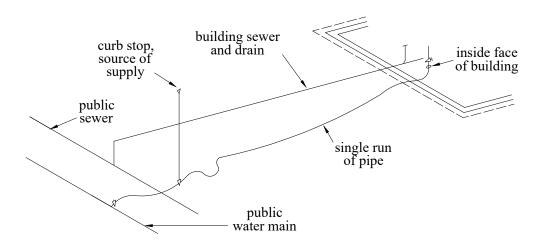

# Spatial Separation of Water Service

Option C: Single Run of Pipe

Option D: Pressure Tested at 345 Kpa

| Drains & Sewers A4  |                |            |  |  |
|---------------------|----------------|------------|--|--|
| ADDRESS:            | APPLICANT:     | DATE:      |  |  |
| 160 Livingston Ave. | Building Dept. | 2025/01/27 |  |  |
| www.grimsby.ca      |                |            |  |  |