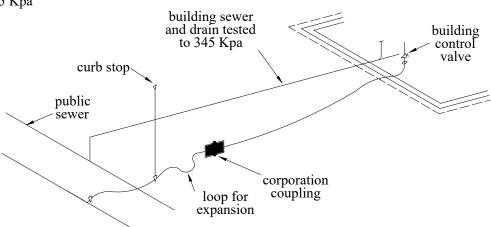

# Spatial Separation of Water Service

Option C: Single Run of Pipe

Option D: Pressure Tested at 345 Kpa

| Drains & Sewers A4  |                |            |  |  |
|---------------------|----------------|------------|--|--|
| ADDRESS:            | APPLICANT:     | DATE:      |  |  |
| 160 Livingston Ave. | Building Dept. | 2025/01/27 |  |  |
| www.grimsby.ca      |                |            |  |  |