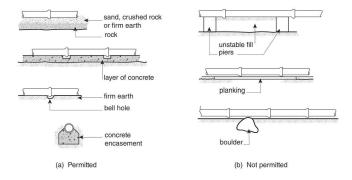

### Support for Piping

| Drains & Sewers A1  |                |            |  |  |
|---------------------|----------------|------------|--|--|
| ADDRESS:            | APPLICANT:     | DATE:      |  |  |
| 160 Livingston Ave. | Building Dept. | 2025/01/27 |  |  |
| www.grimsby.ca      |                |            |  |  |