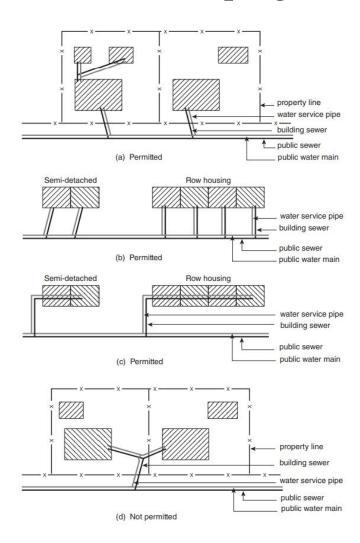

## Service Piping



### Support for Piping





| Drains & Sewers A1  |                |            |  |  |
|---------------------|----------------|------------|--|--|
| ADDRESS:            | APPLICANT:     | DATE:      |  |  |
| 160 Livingston Ave. | Building Dept. | 2025/01/27 |  |  |
| www.grimsby.ca      |                |            |  |  |

#### **Drainage Slopes**





| Drainage & Sewers A2 |                |            |  |  |
|----------------------|----------------|------------|--|--|
| ADDRESS:             | APPLICANT:     | DATE:      |  |  |
| 160 Livingston Ave.  | Building Dept. | 2025/01/20 |  |  |
| www.grimsby.ca       |                |            |  |  |

# Spatial Separation of Water Service

Option A: Seperate Trenches



Option B: Same Trench on Shelf





| Drains & Sewers A3  |