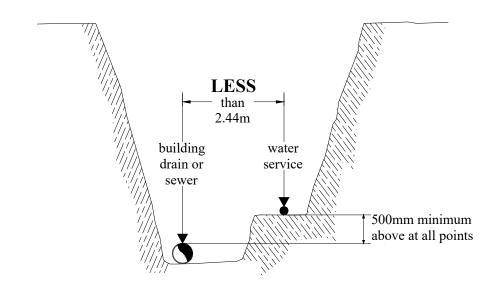

# Spatial Separation of Water Service

Option A: Seperate Trenches

Option B: Same Trench on Shelf

| Drains & Sewers A3  |                |            |  |  |
|---------------------|----------------|------------|--|--|
| ADDRESS:            | APPLICANT:     | DATE:      |  |  |
| 160 Livingston Ave. | Building Dept. | 2025/01/27 |  |  |
| www.grimsby.ca      |                |            |  |  |