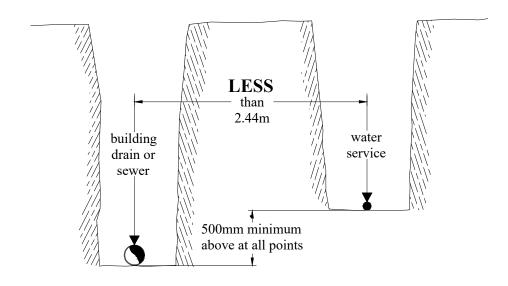

# Spatial Separation of Water Service

Option A: Seperate Trenches

Option B: Same Trench on Shelf

| Drains & Sewers A3  |                |            |  |  |
|---------------------|----------------|------------|--|--|
| ADDRESS:            | APPLICANT:     | DATE:      |  |  |
| 160 Livingston Ave. | Building Dept. | 2025/01/27 |  |  |
| www.grimsby.ca      |                |            |  |  |

# Spatial Separation of Water Service

Option C: Single Run of Pipe

Option D: Pressure Tested at 345 Kpa

| Drains & Sewers A4  |                |            |  |  |
|---------------------|----------------|------------|--|--|
| ADDRESS:            | APPLICANT:     | DATE:      |  |  |
| 160 Livingston Ave. | Building Dept. | 2025/01/27 |  |  |
| www.grimsby.ca      |                |            |  |  |