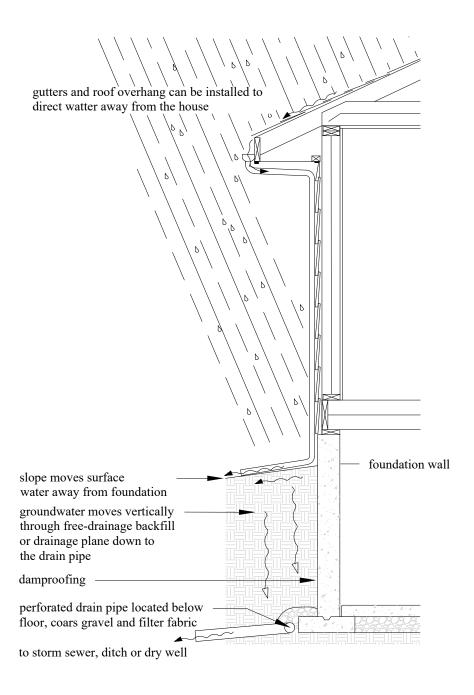

#### **Drainage Slopes**

| Drainage & Sewers A2 |                |            |  |  |
|----------------------|----------------|------------|--|--|
| ADDRESS:             | APPLICANT:     | DATE:      |  |  |
| 160 Livingston Ave.  | Building Dept. | 2025/01/20 |  |  |
| www.grimsby.ca       |                |            |  |  |