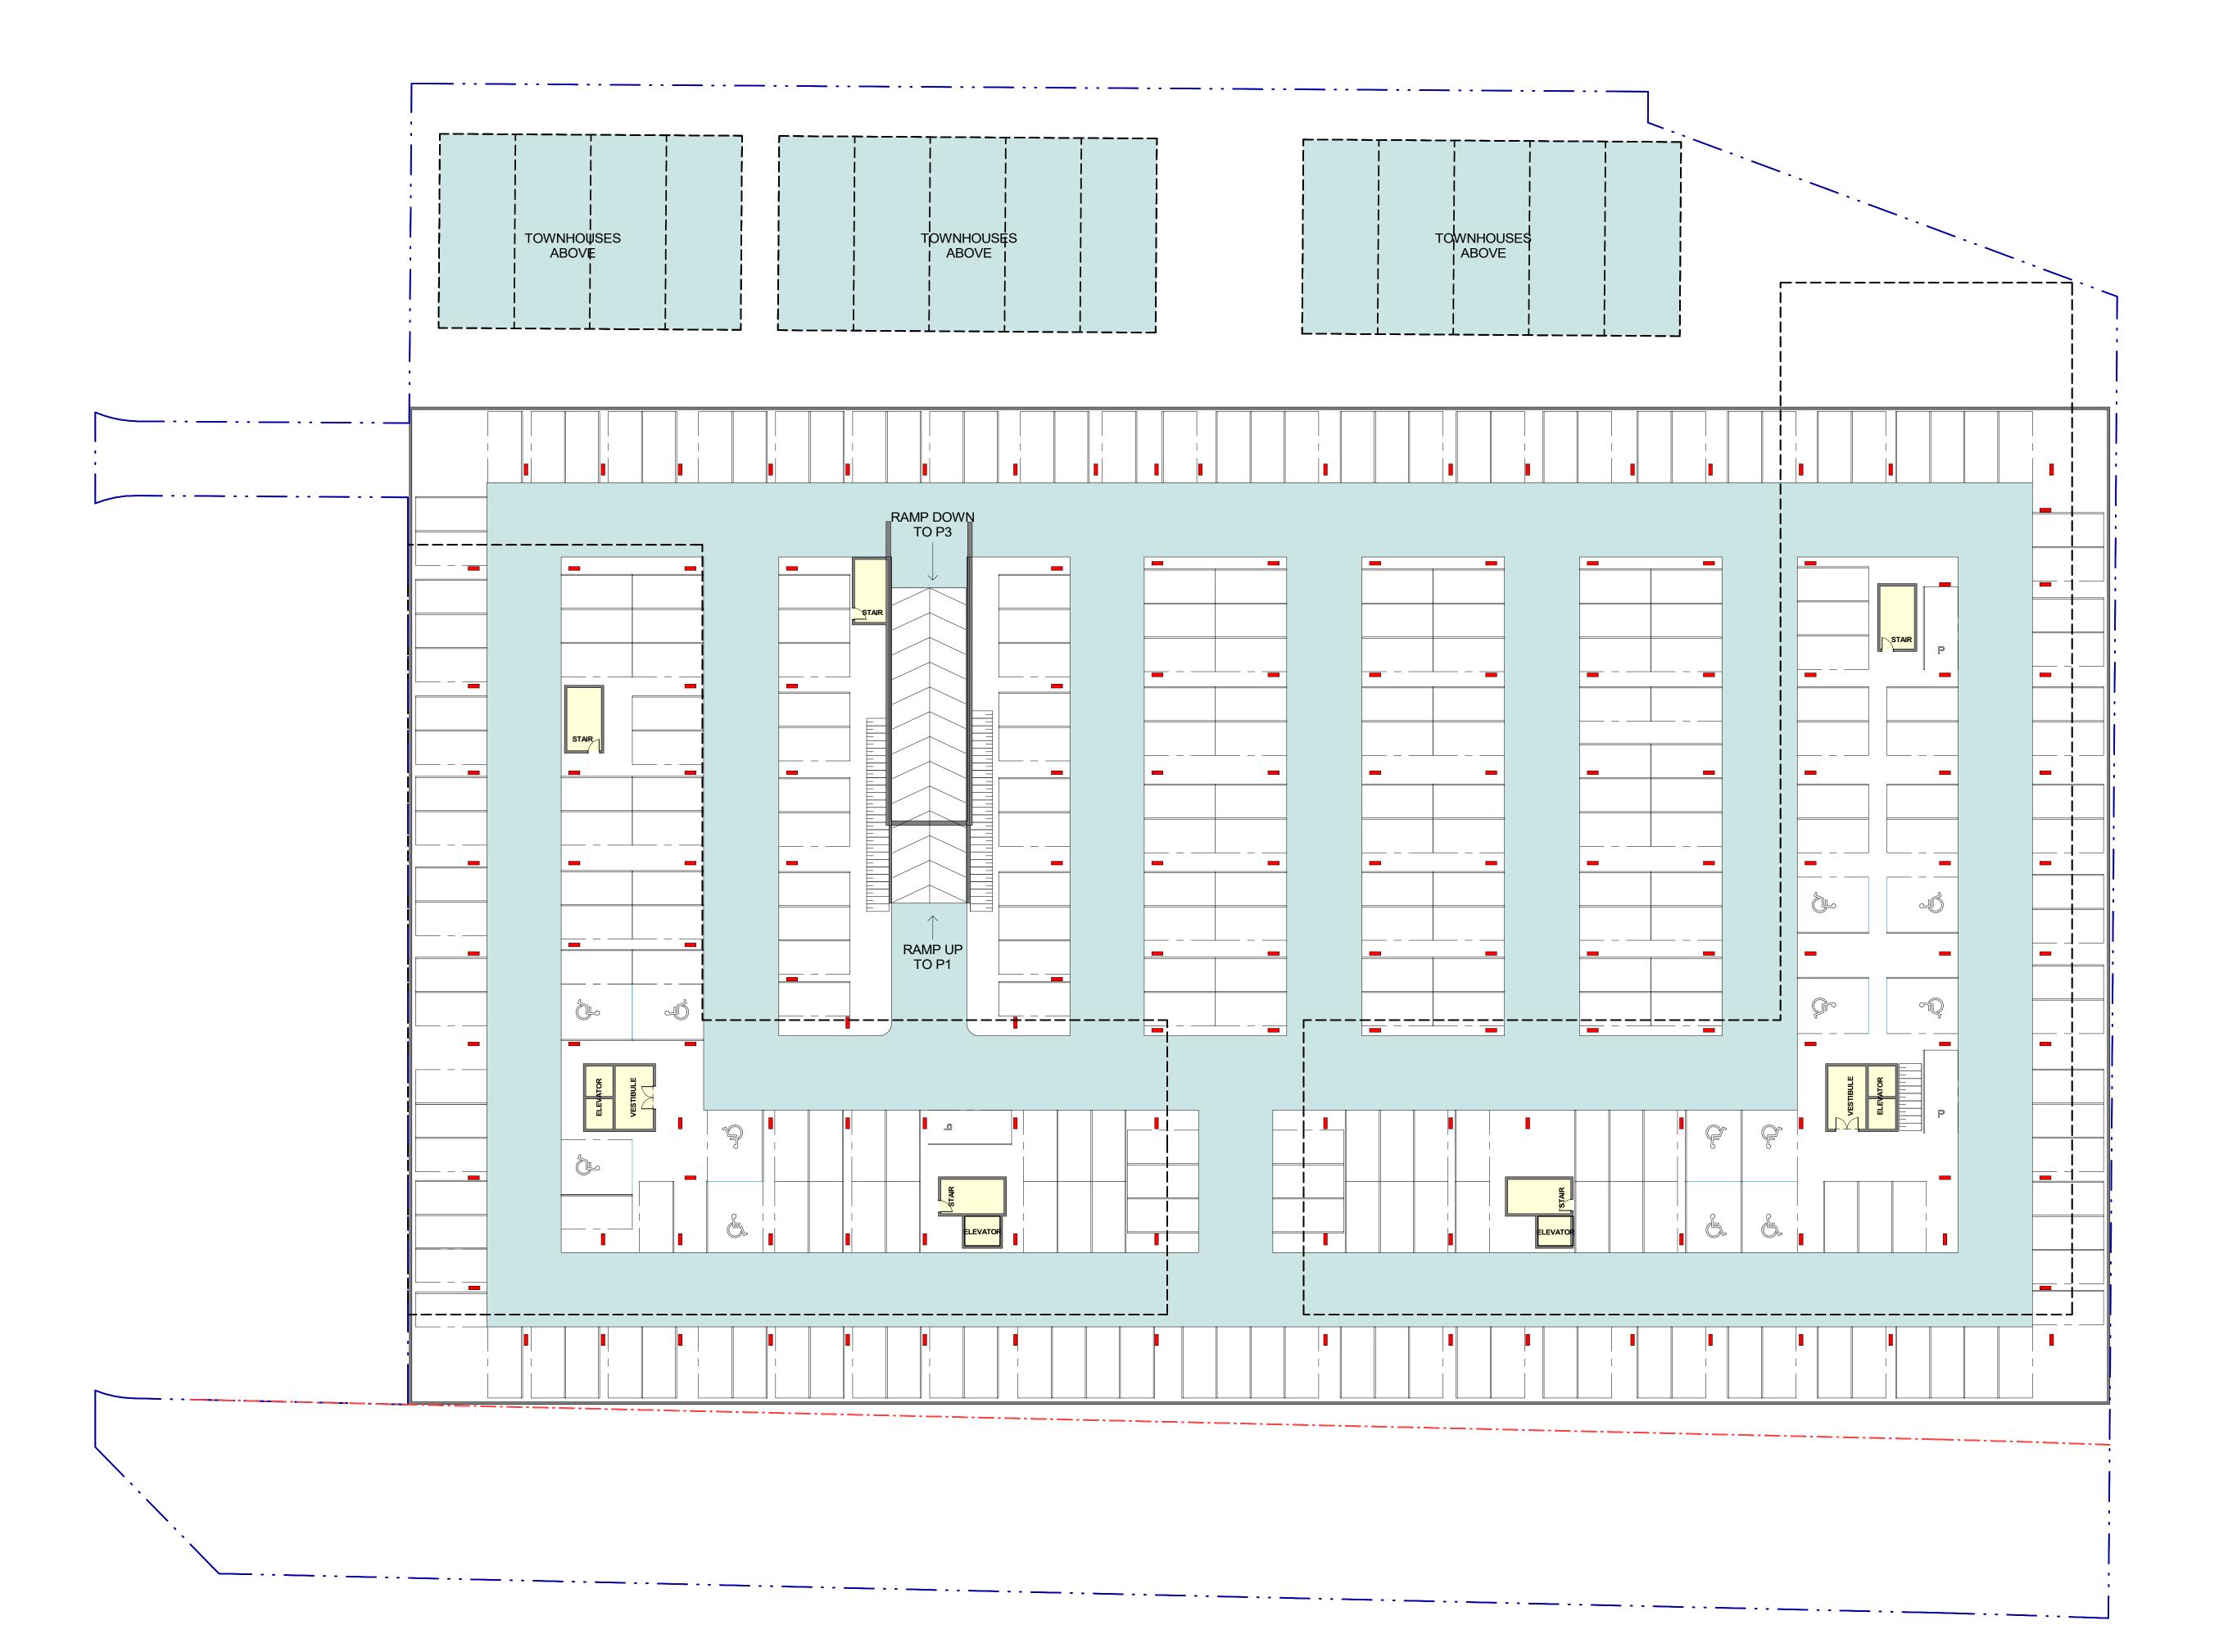

Owner

AL

OSANI HOME

GRIMBSY, ONTARIO

\_\_\_\_\_

P3 - UNDERGROUND FLOOR PLAN -BUILDING E & F

 START DATE
 2019-10-07

 DRAWN BY
 CMC

 CHECKED BY
 JM

 SCALE
 1 : 250

A100f

1 P3 - UNDERGROUND FLOOR PLAN - BUILDING E & F