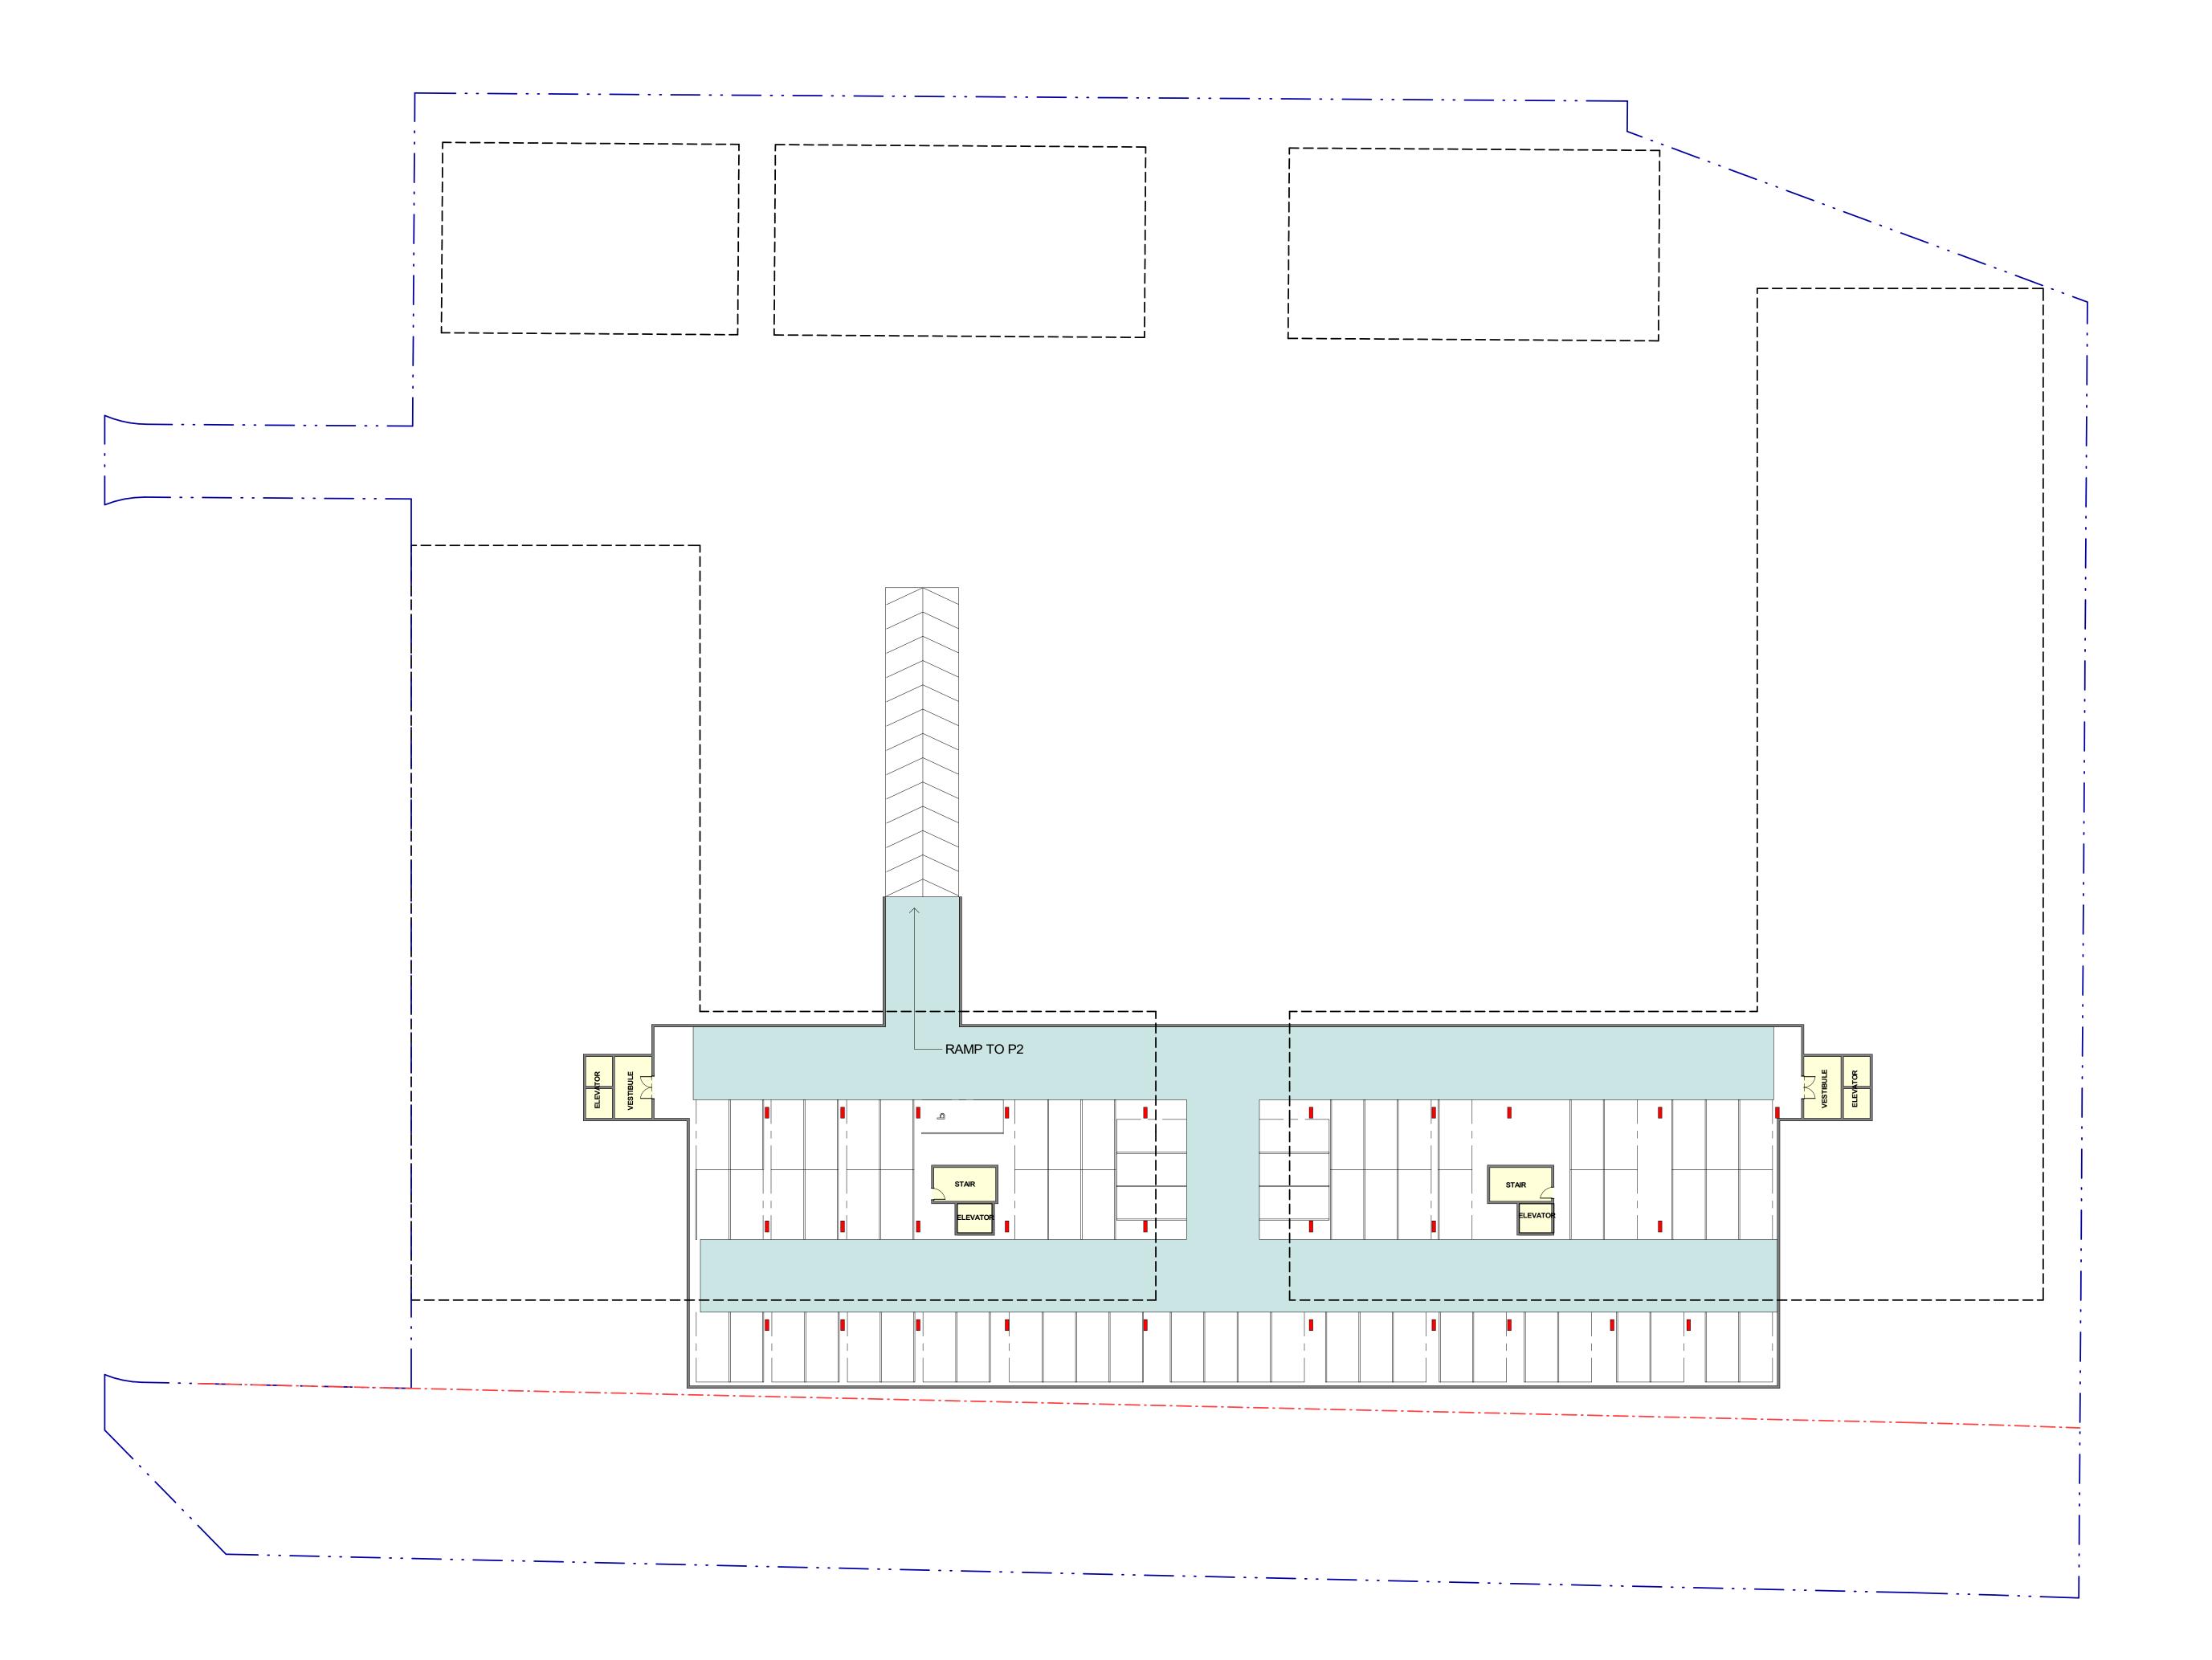

LOSANI HOMES

GRIMBSY, ONTARIO

UNDERGROUND P2 BUILDING A, B, C & D

2019-10-07

PARKING DRAWINGS MAY 11 2018
CLIENT REVIEW SEPT, 20 2019
CITY SUBMISSION OCT, 11, 2019

2019-10-07

Chämberläin
Architects
Constructors
Managers

Owner

EAL

GRIMBSY, ONTARIO

UNDERGROUND P1 BUILDING E & F

START DATE 2019-10-07

DRAWN BY CMC / ME

CHECKED BY JM

SCALE 1: 250

Owner

L

GRIMBSY, ONTARIO

SHEET NAME

UNDERGROUND P2 BUILDING E & F

A 1006

Chämberläin
Architects
Constructors
Managers

Chamberlain Architect Services Limited 4671 Palladium Way (Unit 1) Burlington, Ontario. L7M 0W9 CANADA

Owner

AL

OSANI HOME

GRIMBSY, ONTARIO

\_\_\_\_\_

P3 - UNDERGROUND FLOOR PLAN -BUILDING E & F

 START DATE
 2019-10-07

 DRAWN BY
 CMC

 CHECKED BY
 JM

 SCALE
 1 : 250

A100f

1 P3 - UNDERGROUND FLOOR PLAN - BUILDING E & F