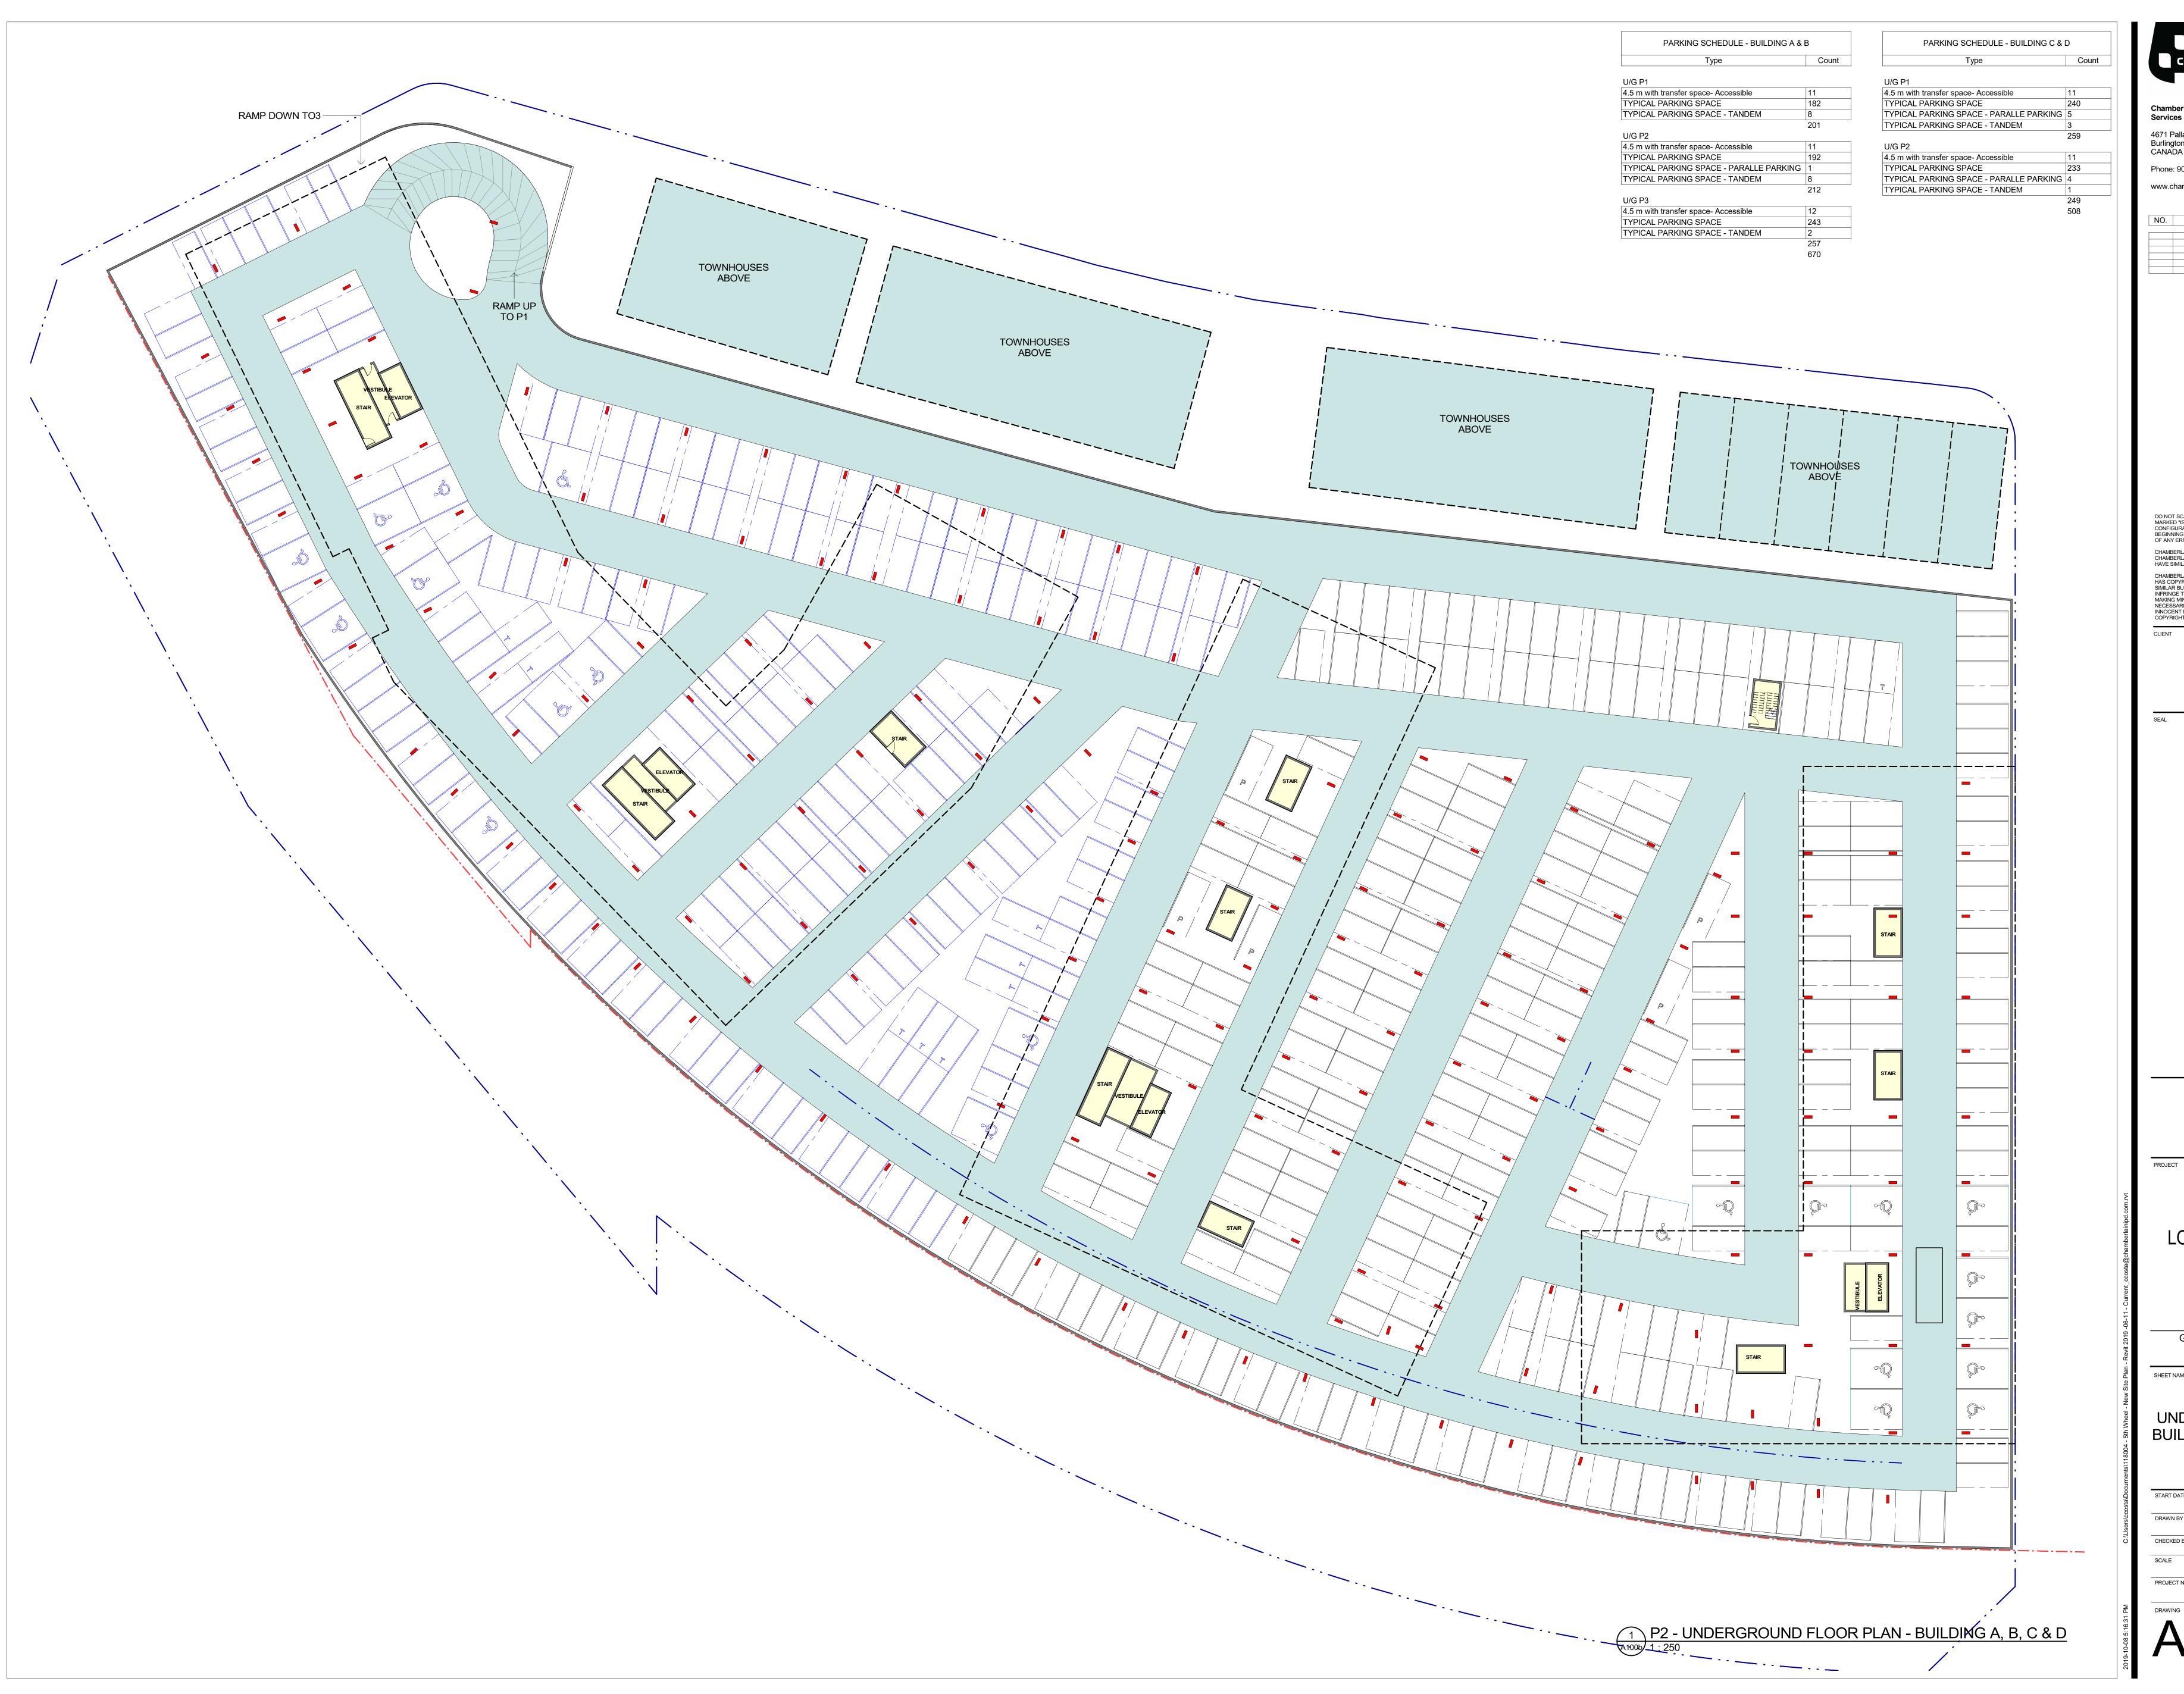

LOSANI HOMES

GRIMBSY, ONTARIO

UNDERGROUND P2 BUILDING A, B, C & D

2019-10-07

PARKING DRAWINGS MAY 11 2018
CLIENT REVIEW SEPT, 20 2019
CITY SUBMISSION OCT, 11, 2019

2019-10-07

Chämberläin
Architects
Constructors
Managers