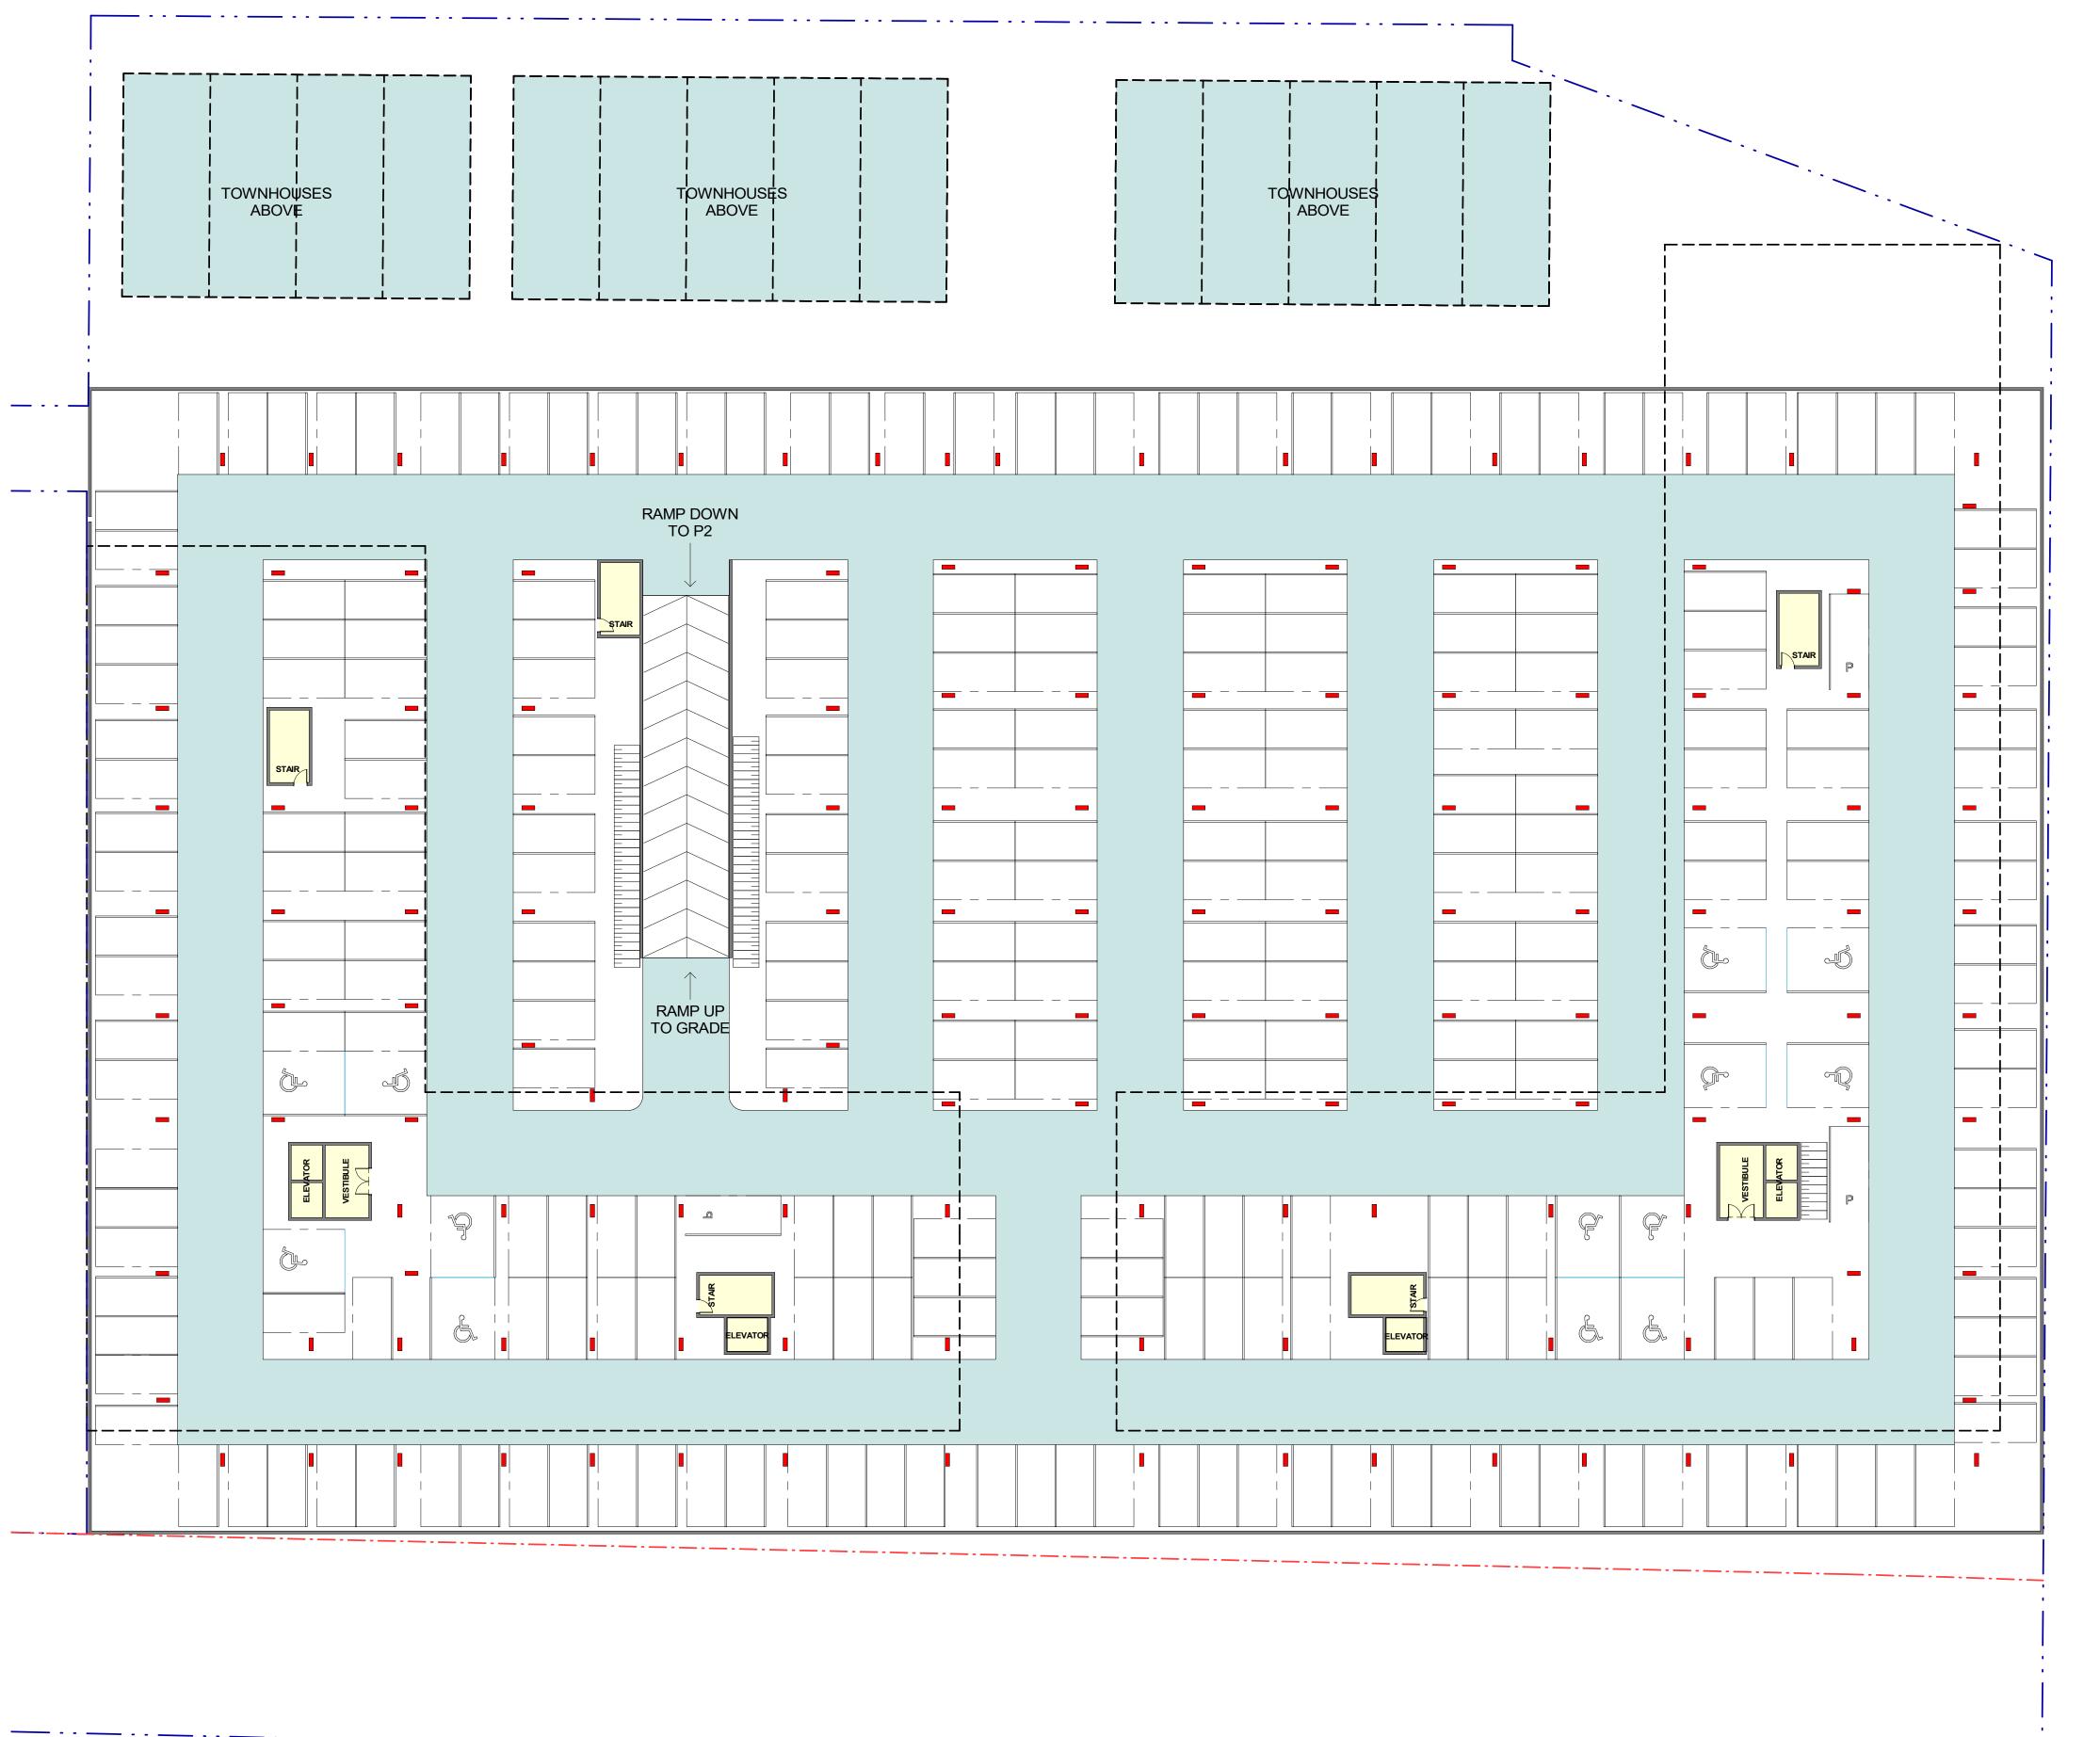

Owner

EAL

GRIMBSY, ONTARIO

UNDERGROUND P1 BUILDING E & F

START DATE 2019-10-07

DRAWN BY CMC / ME

CHECKED BY JM

SCALE 1: 250