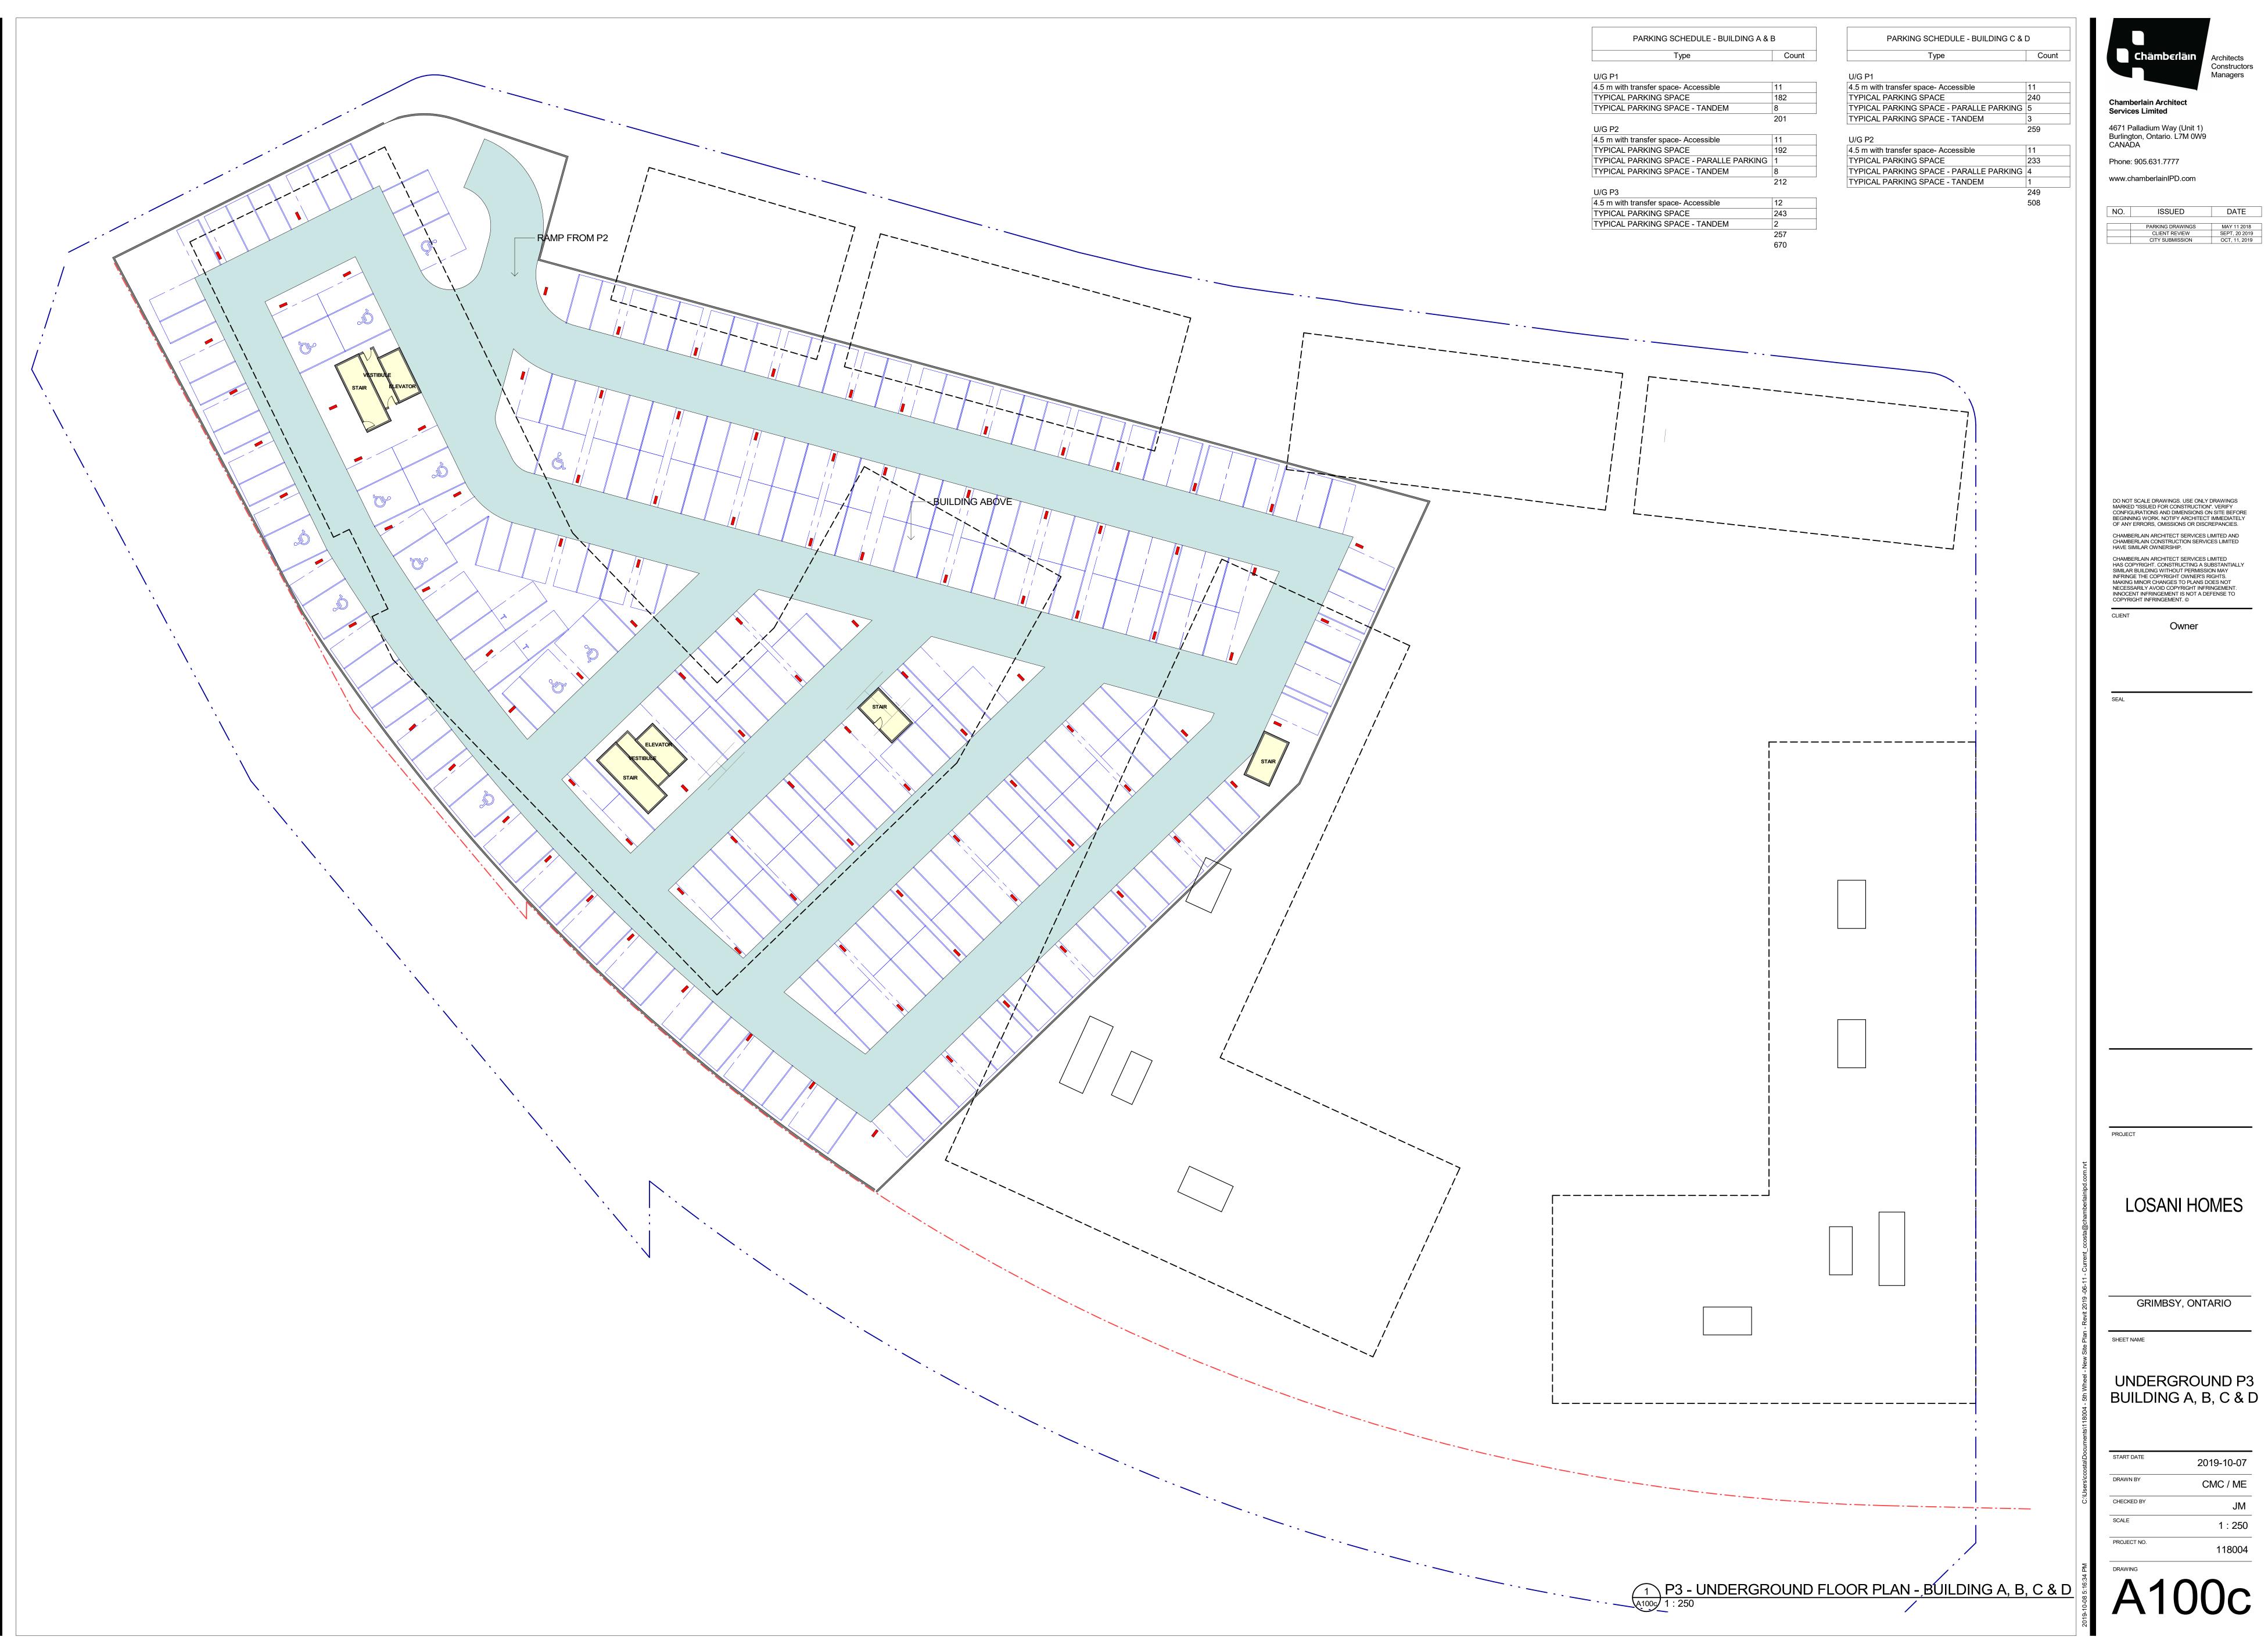

Owner

AL

OSANI HOME

GRIMBSY, ONTARIO

\_\_\_\_\_

P3 - UNDERGROUND FLOOR PLAN -BUILDING E & F

 START DATE
 2019-10-07

 DRAWN BY
 CMC

 CHECKED BY
 JM

 SCALE
 1 : 250

A100f

1 P3 - UNDERGROUND FLOOR PLAN - BUILDING E & F