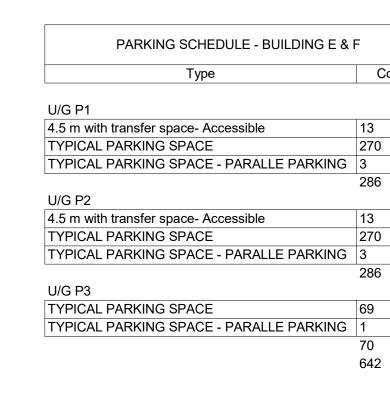

Owner

L

GRIMBSY, ONTARIO

SHEET NAME

UNDERGROUND P2 BUILDING E & F

A 1006

Chämberläin
Architects
Constructors
Managers

Chamberlain Architect Services Limited 4671 Palladium Way (Unit 1) Burlington, Ontario. L7M 0W9 CANADA