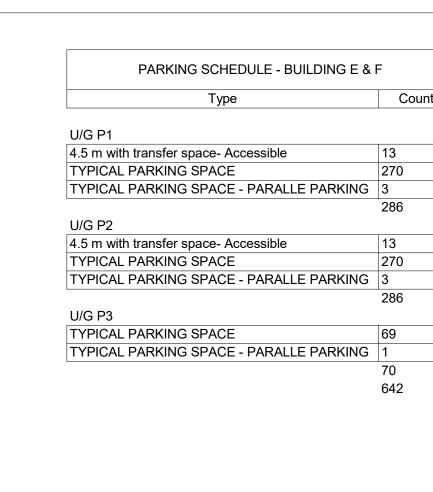

Owner

L

GRIMBSY, ONTARIO

SHEET NAME

UNDERGROUND P2 BUILDING E & F

A 1006

Chämberläin
Architects
Constructors
Managers

Chamberlain Architect Services Limited 4671 Palladium Way (Unit 1) Burlington, Ontario. L7M 0W9 CANADA