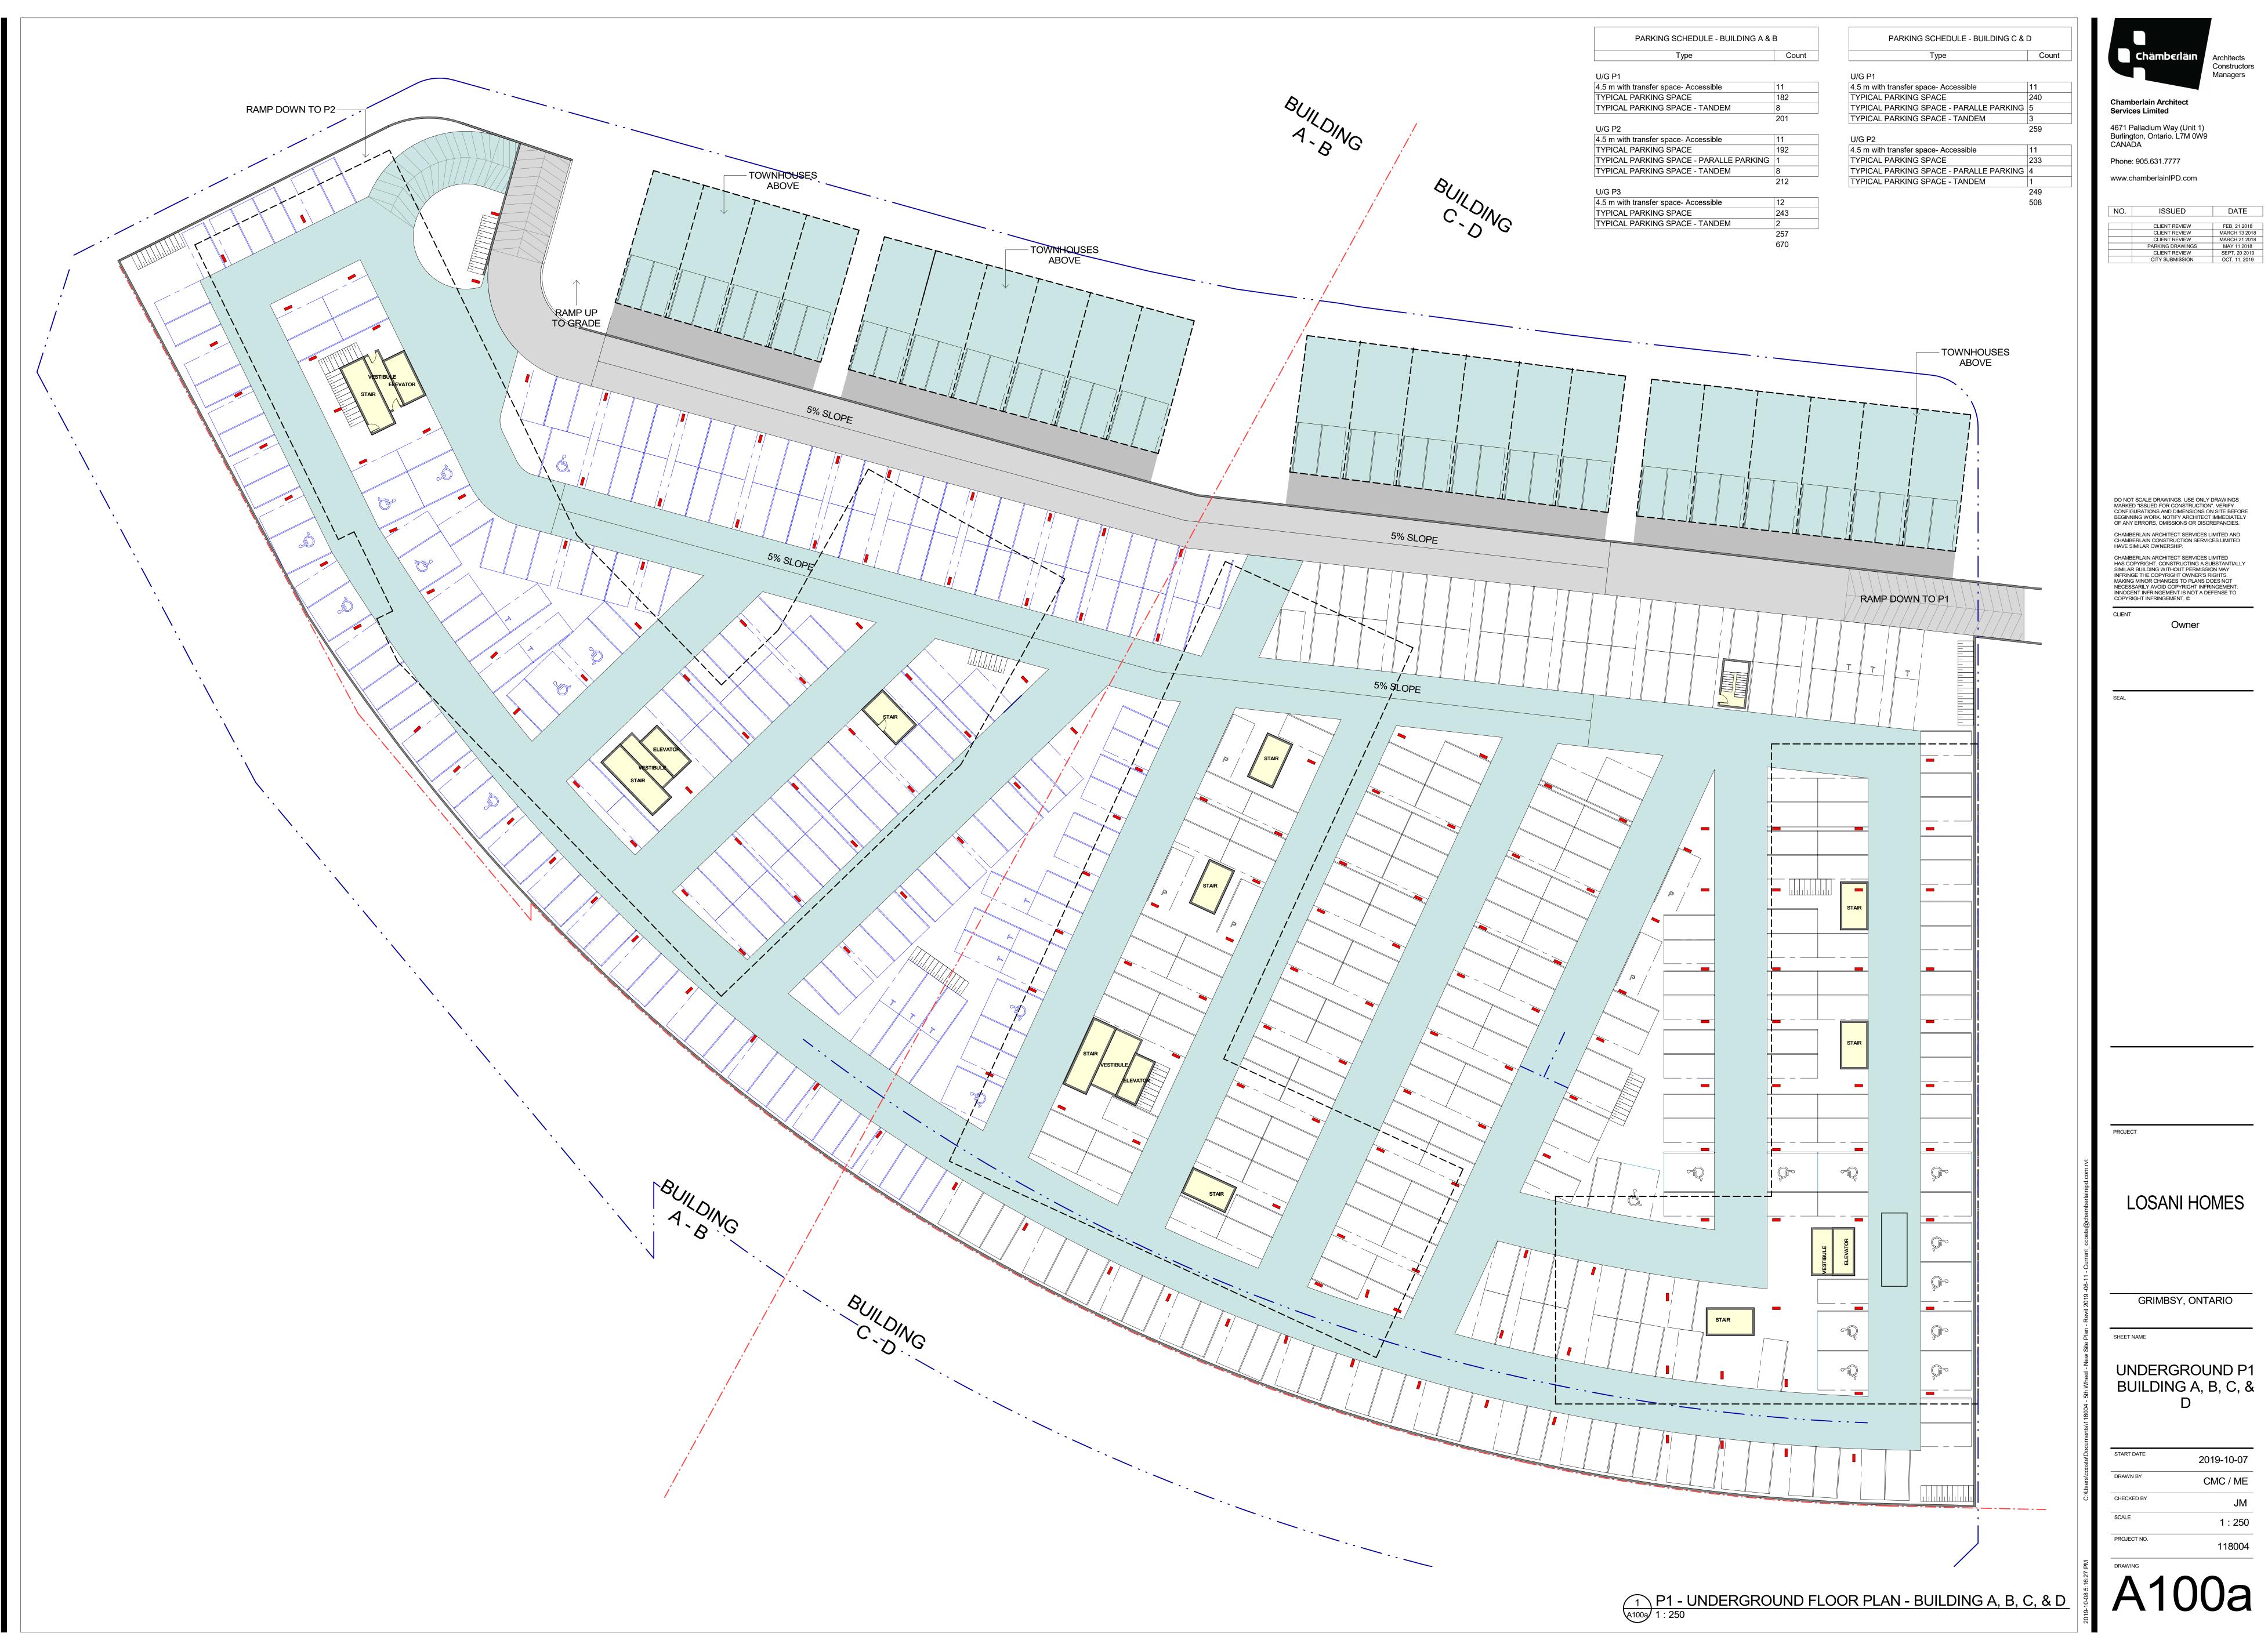

LOSANI HOMES

GRIMBSY, ONTARIO

UNDERGROUND P2 BUILDING A, B, C & D

2019-10-07

PARKING DRAWINGS MAY 11 2018
CLIENT REVIEW SEPT, 20 2019
CITY SUBMISSION OCT, 11, 2019

2019-10-07

Chämberläin
Architects
Constructors
Managers

Owner

EAL

GRIMBSY, ONTARIO

UNDERGROUND P1 BUILDING E & F

START DATE 2019-10-07

DRAWN BY CMC / ME

CHECKED BY JM

SCALE 1: 250