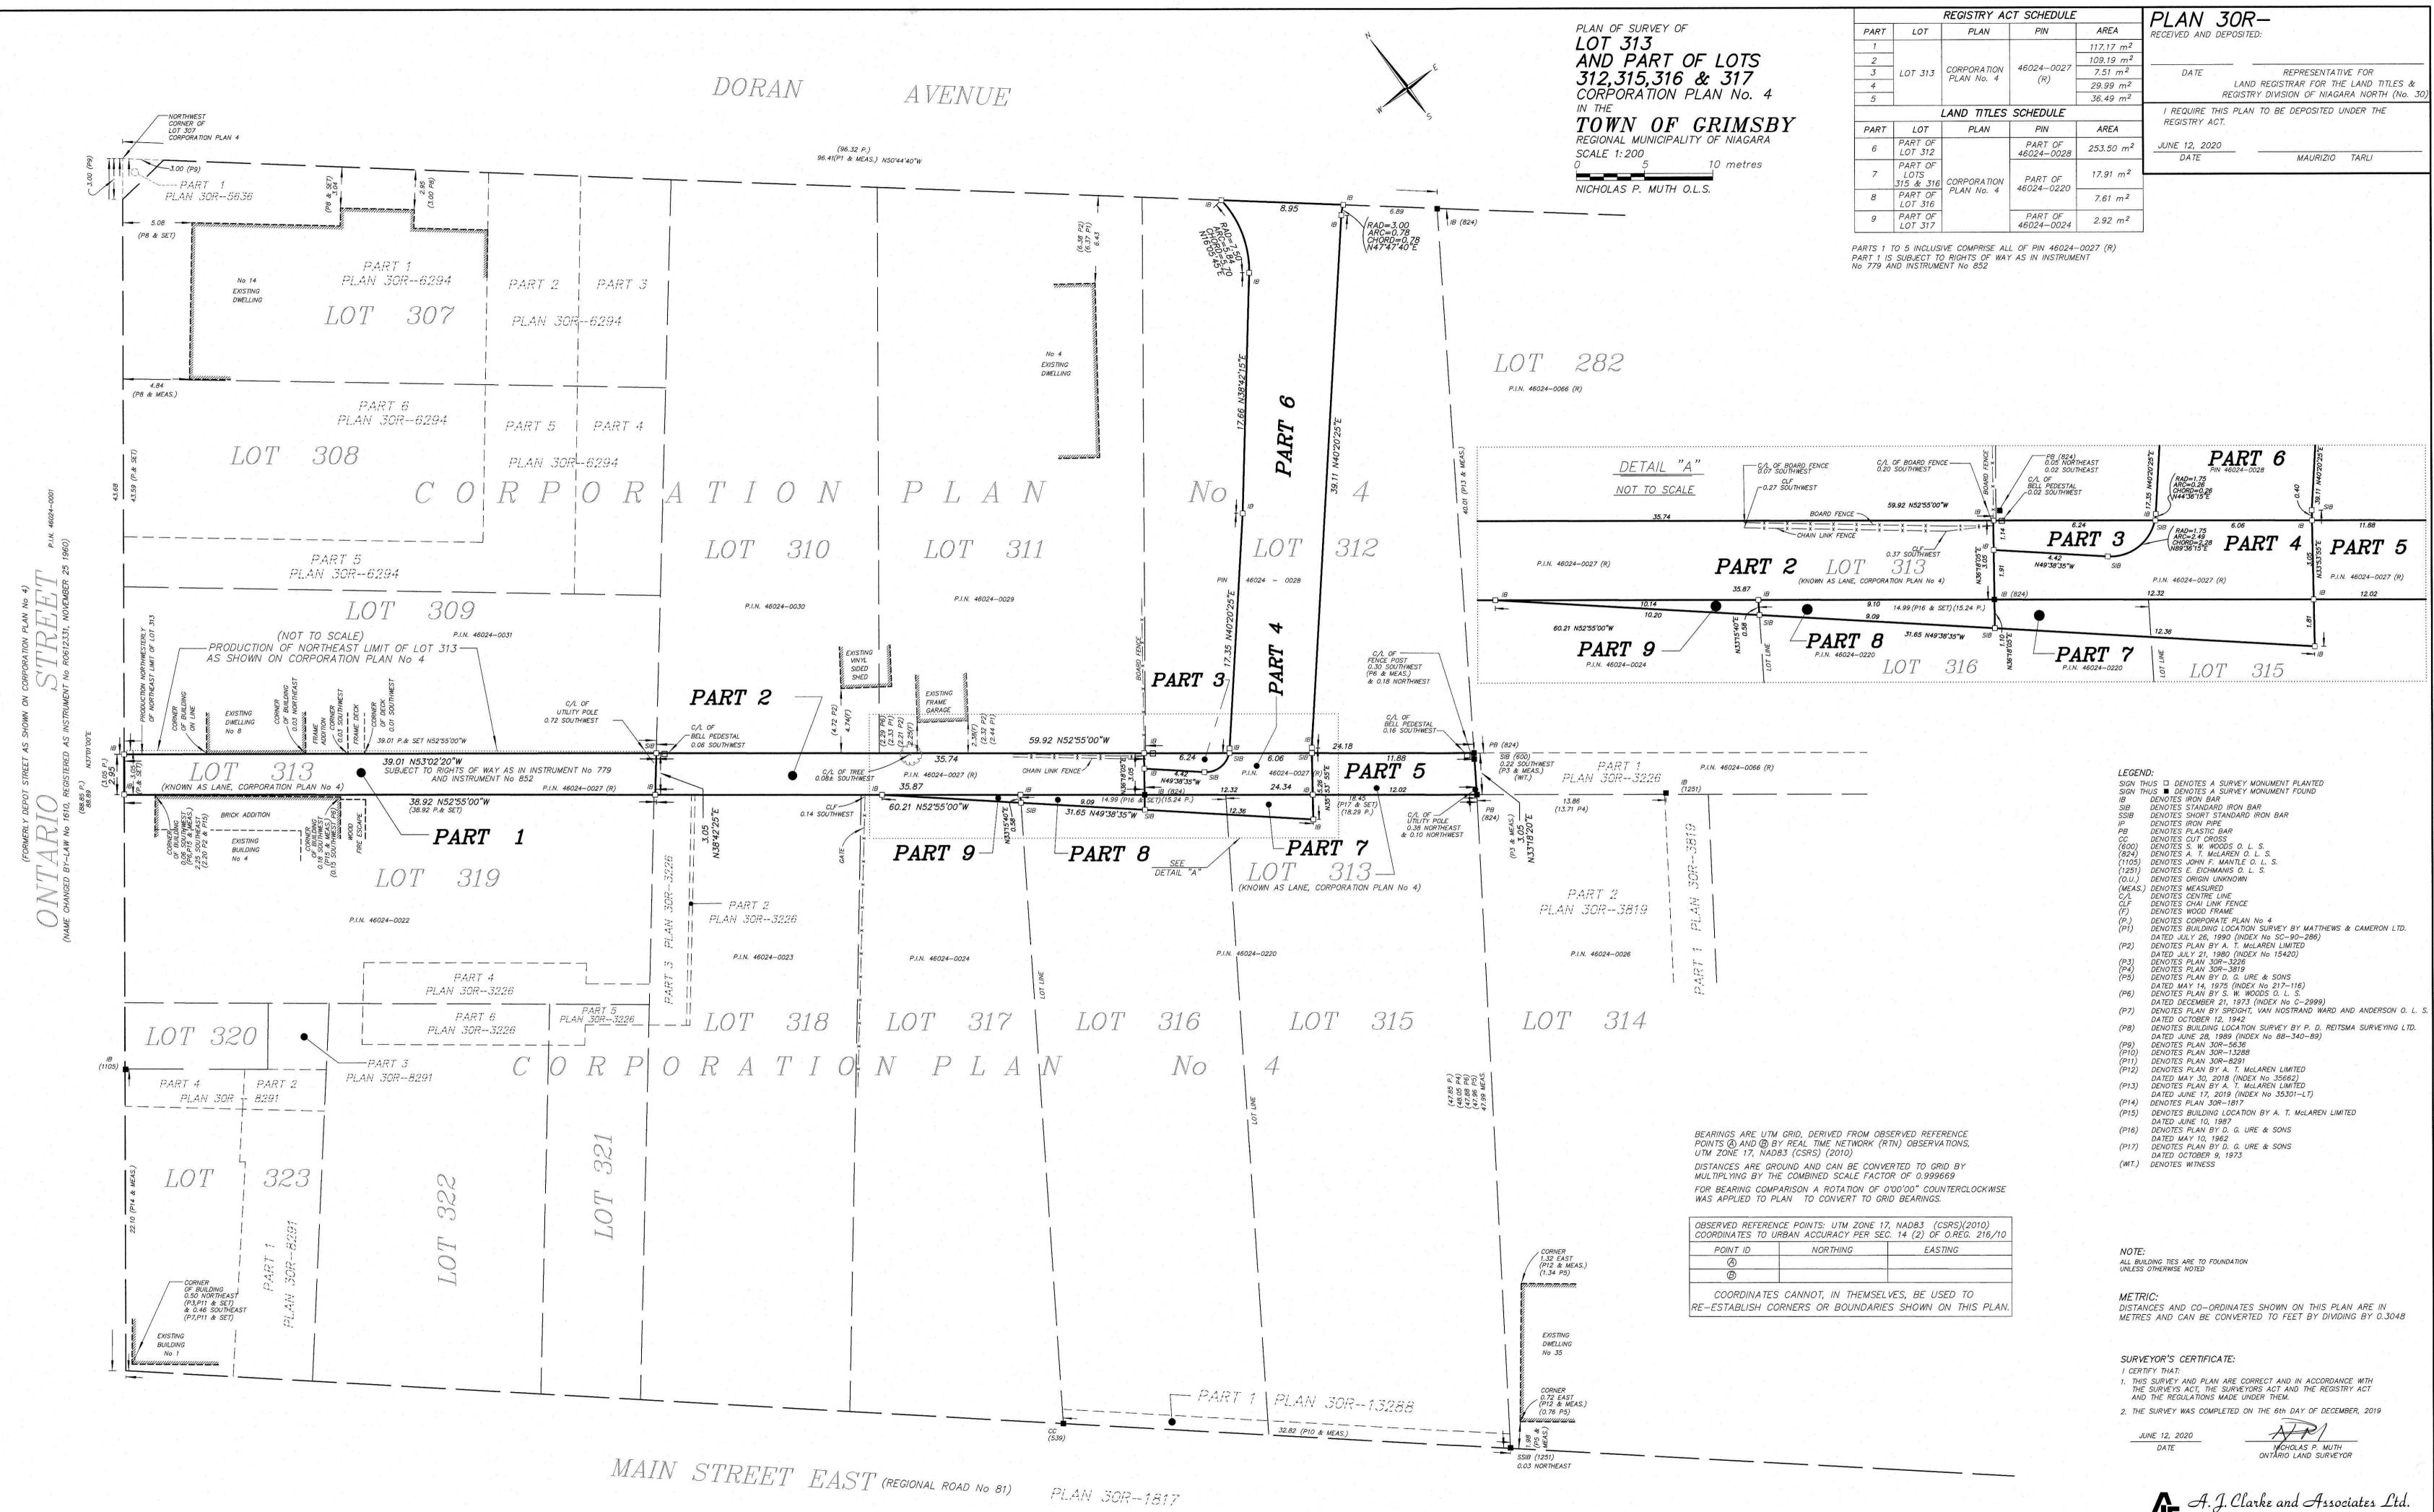

### MASTER SETTLEMENT AGREEMENT (this "Agreement")

WHEREAS the Corporation of the Town of Grimsby (the "**Town**") commenced Application No. CV-19-00059212-0000 (the "**Town Application**"), including for an Order vesting any and all right, title, estate and interest in the lands identified in the Land Registry System as Registry PIN 46024-0027 (R) and further described as Lot 313 CP PL 4 Grimsby Lane, Grimsby, and identified as Parts 1, 2, 3, 4, and 5 on the draft reference plan (the "**Draft Reference Plan**") attached as **Schedule "A"** (collectively, the "**Laneway**");

AND WHEREAS Homes by DeSantis (Downtown) Inc. ("**DeSantis**") is the owner of lands known municipally as 21, 23 Main Street East and 6 Doran Avenue and legally described as Firstly, LT 317 CP PL 4 GRIMSBY; GRIMSBY being all of PIN 46024-0024(LT); Secondly, LT 315-316 CP PL 4 GRIMSBY, EXCEPT PT 1, 30R13288; GRIMSBY, being all of PIN 46024-0220(LT); and Thirdly, LT 312 CP PL 4 GRIMSBY; GRIMSBY, being all of PIN 46024-0028(LT) (collectively, the "**DeSantis Property**"). DeSantis commenced Application No. CV-19-00059218-0000 (the "**DeSantis Application**"), including for a Declaration that DeSantis is the absolute owner of the portion of the Laneway bisecting the DeSantis Property identified as Parts 3, 4, and 5 on the Draft Reference Plan (the "**Remnant Parcel**");

### Schedule A Draft Reference Plan

Attached.

|                           |            |                             | REGISTRY AC               | CT SCHEDULE             |                                                | PLAN JOR-                                     |  |
|---------------------------|------------|-----------------------------|---------------------------|-------------------------|------------------------------------------------|-----------------------------------------------|--|
|                           | PA         | RT LOT                      | PLAN                      | PIN                     | AREA                                           | RECEIVED AND DEPOSITED:                       |  |
|                           | 12 P       |                             |                           |                         | 117.17 m <sup>2</sup><br>109.19 m <sup>2</sup> |                                               |  |
| F LOTS                    |            | 2                           | CORPORATION<br>PLAN No. 4 |                         |                                                |                                               |  |
| transmit come transmitter |            | LOT 313                     |                           |                         | 7.51 m <sup>2</sup>                            | DATE REPRESENTATIVE FOR                       |  |
| & 317                     | 1. Sec. 1. |                             |                           |                         | 29.99 m²                                       | LAND REGISTRAR FOR THE LAND TITLES &          |  |
| LAN No. 4                 |            |                             |                           |                         | 36.49 m <sup>2</sup>                           | REGISTRY DIVISION OF NIAGARA NORTH (No. 30    |  |
| 0.D.T. ( 0.D.T.           |            |                             | LAND TITLES               | SCHEDULE                |                                                | I REQUIRE THIS PLAN TO BE DEPOSITED UNDER THE |  |
| GRIMSBY                   | PA         | RT LOT                      | PLAN                      | PIN                     | AREA                                           | REGISTRY ACT.                                 |  |
| Y OF NIAGARA              |            | PART OF<br>LOT 312          |                           | PART OF<br>46024–0028   | 253.50 m <sup>2</sup>                          | JUNE 12, 2020<br>DATE MAURIZIO TARLI          |  |
| 10 metres                 |            | PART OF<br>LOTS<br>315 & 31 | CORPORATION               | PART OF<br>46024–0220 - | 17.91 m²                                       | MADRIZIO TALLI                                |  |
| <i>S</i> .                |            | DIDT OF                     |                           |                         | 7.61 m²                                        |                                               |  |
|                           |            | PART OF                     |                           | PART OF<br>46024-0024   | 2.92 m²                                        |                                               |  |