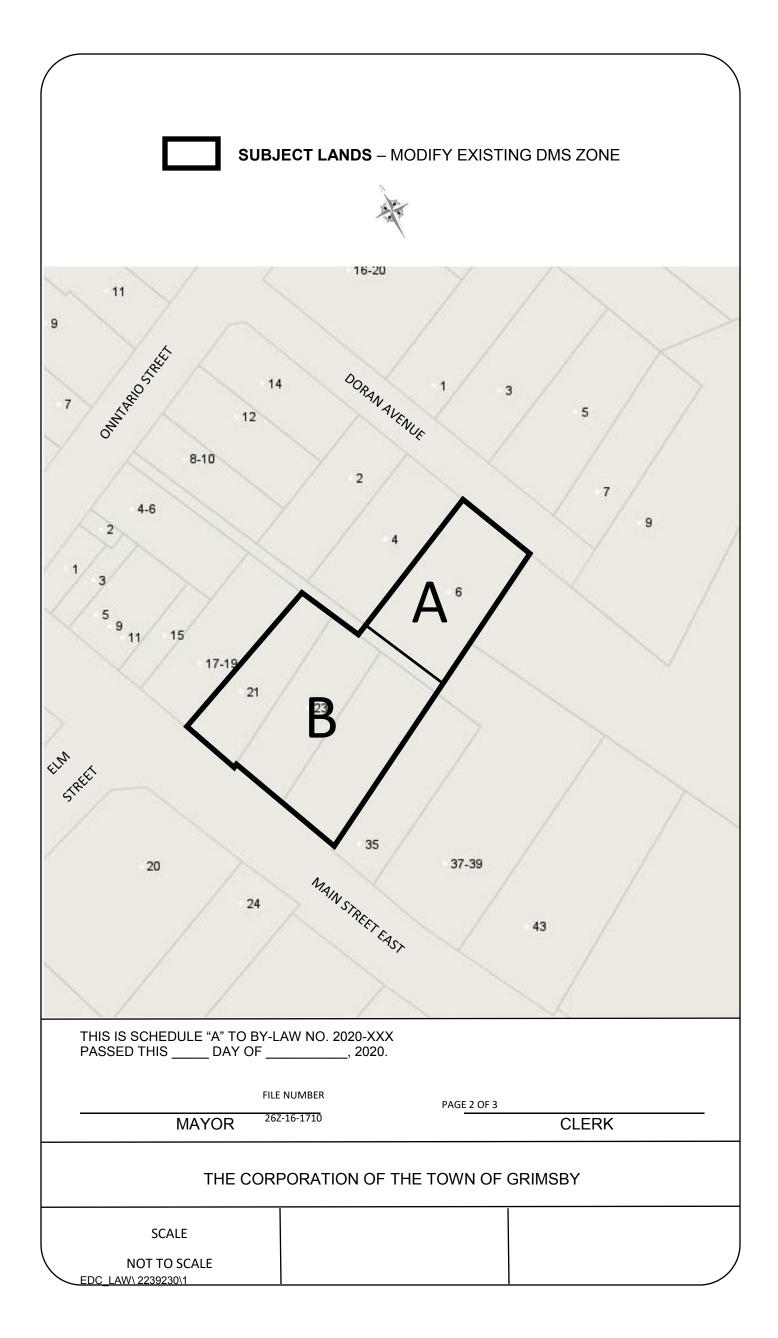

- 1. Schedule 12B of By-law No. 14-45, as amended, is hereby further amended by adding exception number XXX to the lands shown on Schedule "A" to this By-law as Subject Lands.
- Table 15: Permitted Use, Lot, Building, and Structure Exceptions of Section 8.0 Downtown Zones of By-law No. 14-45, as amended, is hereby further amended by adding the row identified on Table "A" to this by-law.

# Table "A" to By-law No. 2020-XXXPermitted Use, Lot, Building and Structure Exceptions

| Site E<br>Specific | By-law #     | Address                                                                                                       | Zone | Additional<br>Permitted<br>Uses                                                                                                            | Sole<br>Permitted<br>Uses | Lot Building and Structure<br>Exceptions                                                                                                                                                                                                                                                                                                                                                                                                                                                                                                                                                                                                                                                                                                                                                                                                                                                                                                                                                                                                                                                                                                                                                                                                                                                                                                                                                                                                                                                                                                                                                             |
|--------------------|--------------|---------------------------------------------------------------------------------------------------------------|------|--------------------------------------------------------------------------------------------------------------------------------------------|---------------------------|------------------------------------------------------------------------------------------------------------------------------------------------------------------------------------------------------------------------------------------------------------------------------------------------------------------------------------------------------------------------------------------------------------------------------------------------------------------------------------------------------------------------------------------------------------------------------------------------------------------------------------------------------------------------------------------------------------------------------------------------------------------------------------------------------------------------------------------------------------------------------------------------------------------------------------------------------------------------------------------------------------------------------------------------------------------------------------------------------------------------------------------------------------------------------------------------------------------------------------------------------------------------------------------------------------------------------------------------------------------------------------------------------------------------------------------------------------------------------------------------------------------------------------------------------------------------------------------------------|
|                    | 2020-<br>XXX | Lots 312,<br>315, 316 &<br>317,<br>Corporation<br>Plan No. 4<br>– 23<br>Main<br>Street,<br>Town of<br>Grimsby | DMS  | Dwelling<br>units on<br>the first<br>storey, to<br>the rear of<br>non-<br>residential<br>units<br>fronting<br>onto Main<br>Street<br>East. |                           | <ul> <li>Maximum number of dwelling units: 87</li> <li>Minimum Interior Side Yard Setback abutting 4 Doran Avenue: 1.3 metres abutting the first floor containing residential units, 3.8 metres abutting the second floor containing residential units</li> <li>Maximum Interior Side Yard Setback: 5.1 metres</li> <li>Minimum Rear Yard Setback: 4.7 metres</li> <li>Maximum Building Height:         <ul> <li>Area A on Schedule A to By-law No. 2020-XXX: the lesser of 16 metres or 4 storeys as measured at the lot line abutting Doran Avenue</li> <li>Area B on Schedule A to By-law No. 2020-XXX: the lesser of 16 metres or 4 storeys as measured at the lot line abutting Main Street East</li> <li>Maximum Width of Individual Retail / Commercial Unit: 14 metres except that the maximum width of a unit containing a restaurant shall be 23 metres</li> <li>Minimum Petail/Commercial Floor Area: 600 square metres abutting Main Street East</li> <li>Minimum public gross floor area for a restaurant use: 93 square metres</li> <li>Minimum parking for a restaurant: as per Section 5.0 or a minimum of 17 spaces, whichever is greater</li> <li>Minimum parking for combined retail/commercial uses, other than restaurants: as per Section 5.0 or a minimum of 10 spaces, whichever is greater</li> <li>Minimum Number of Accessible Parking Spaces: 1 space per 31 standard parking spaces: 1 space per 31 standard parking spaces</li> <li>Minimum Accessible Parking Space Dimension:</li> <li>Type B 3.4 metres width x 5.75 metres length, plus 1.5</li> </ul> </li> </ul> |