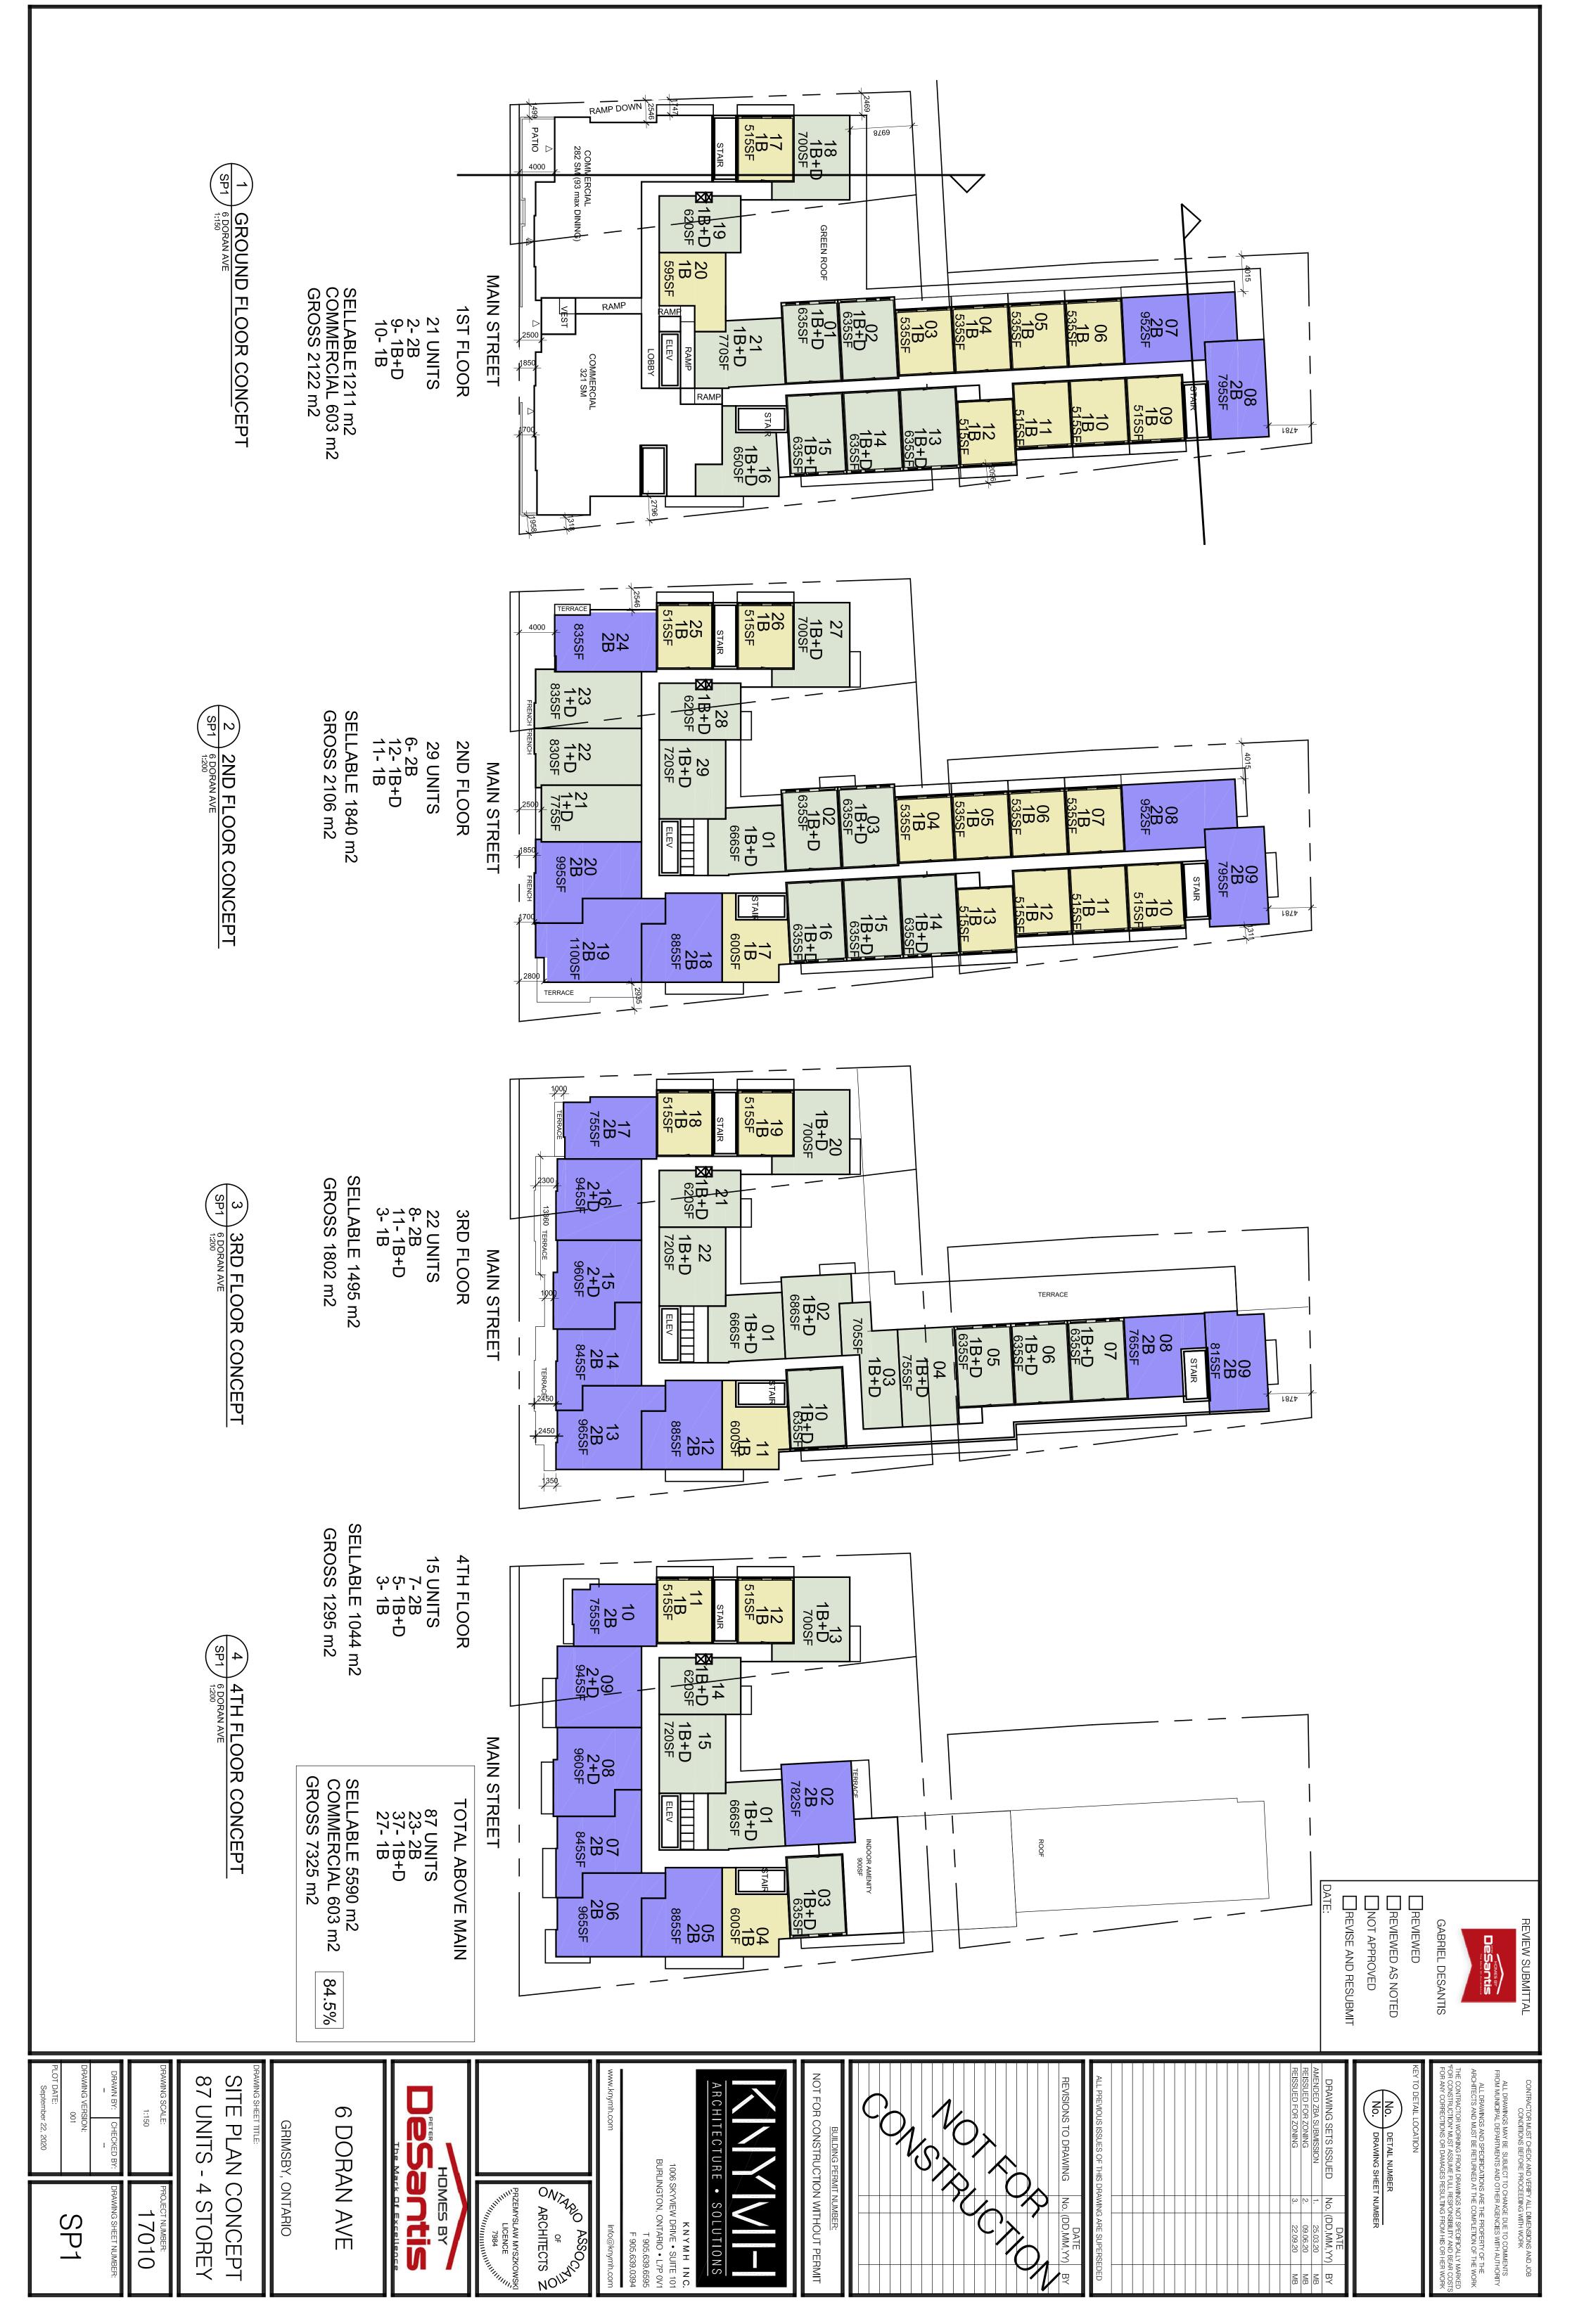

### Schedule B Revised Scheme

Attached.

TIMEZS02-06-09 3:42:39 FILEPATH://S/:Acvit Local/1/101 - 01071/102-0103/

TIMESTAMP: 2020-09-22 4:01:32 PM FILEPATH: Q:\2017\17010 - Homes By DeSantis - 6 Doran\4. Drawings\4.03 Schematic Design\17010 - Site Plan 4 storey 2020 09 22.dwg

TIMESTAMP: 2020-09-22 3:36:20 PM FILEPATH: Q:\2017\17010 - Homes By DeSantis - 6 Doran\4. Drawings\4.03 Schematic Design\17010 - Site Plan 4 storey 2020 09 22.dwg

### Revised Site Specific Official Plan Policy

- 3.5.3.13 On the properties identified as 21-23 Main Street East and 6 Doran Avenue:
  - (a) A maximum building height of four storeys shall apply to:
    - the portion of the building fronting onto Main Street East, with the first storey being the storey closest to grade along Main Street East; and
    - (ii) the portion of the building fronting onto Doran Avenue, with the first storey being the storey closest to grade along Doran Avenue.
  - (b) Residential apartments may be permitted on the first storey of the portion of the building fronting onto Main Street East provided a minimum combined floor area of 600 m<sup>2</sup> for nonresidential uses is maintained in this area."

# Table "A" to By-law No. 2020-XXXPermitted Use, Lot, Building and Structure Exceptions

| Site E<br>Specific | By-law #     | Address                                                                                                       | Zone | Additional<br>Permitted<br>Uses                                                                                                            | Sole<br>Permitted<br>Uses | Lot Building and Structure<br>Exceptions                                                                                                                                                                                                                                                                                                                                                                                                                                                                                                                                                                                                                                                                                                                                                                                                                                                                                                                                                                                                                                                                                                                                                                                                                                                                                                                                                                                                                                                                                                                                                             |
|--------------------|--------------|---------------------------------------------------------------------------------------------------------------|------|--------------------------------------------------------------------------------------------------------------------------------------------|---------------------------|------------------------------------------------------------------------------------------------------------------------------------------------------------------------------------------------------------------------------------------------------------------------------------------------------------------------------------------------------------------------------------------------------------------------------------------------------------------------------------------------------------------------------------------------------------------------------------------------------------------------------------------------------------------------------------------------------------------------------------------------------------------------------------------------------------------------------------------------------------------------------------------------------------------------------------------------------------------------------------------------------------------------------------------------------------------------------------------------------------------------------------------------------------------------------------------------------------------------------------------------------------------------------------------------------------------------------------------------------------------------------------------------------------------------------------------------------------------------------------------------------------------------------------------------------------------------------------------------------|
|                    | 2020-<br>XXX | Lots 312,<br>315, 316 &<br>317,<br>Corporation<br>Plan No. 4<br>– 23<br>Main<br>Street,<br>Town of<br>Grimsby | DMS  | Dwelling<br>units on<br>the first<br>storey, to<br>the rear of<br>non-<br>residential<br>units<br>fronting<br>onto Main<br>Street<br>East. |                           | <ul> <li>Maximum number of dwelling units: 87</li> <li>Minimum Interior Side Yard Setback abutting 4 Doran Avenue: 1.3 metres abutting the first floor containing residential units, 3.8 metres abutting the second floor containing residential units</li> <li>Maximum Interior Side Yard Setback: 5.1 metres</li> <li>Minimum Rear Yard Setback: 4.7 metres</li> <li>Maximum Building Height:         <ul> <li>Area A on Schedule A to By-law No. 2020-XXX: the lesser of 16 metres or 4 storeys as measured at the lot line abutting Doran Avenue</li> <li>Area B on Schedule A to By-law No. 2020-XXX: the lesser of 16 metres or 4 storeys as measured at the lot line abutting Main Street East</li> <li>Maximum Width of Individual Retail / Commercial Unit: 14 metres except that the maximum width of a unit containing a restaurant shall be 23 metres</li> <li>Minimum Petail/Commercial Floor Area: 600 square metres abutting Main Street East</li> <li>Minimum public gross floor area for a restaurant use: 93 square metres</li> <li>Minimum parking for a restaurant: as per Section 5.0 or a minimum of 17 spaces, whichever is greater</li> <li>Minimum parking for combined retail/commercial uses, other than restaurants: as per Section 5.0 or a minimum of 10 spaces, whichever is greater</li> <li>Minimum Number of Accessible Parking Spaces: 1 space per 31 standard parking spaces: 1 space per 31 standard parking spaces</li> <li>Minimum Accessible Parking Space Dimension:</li> <li>Type B 3.4 metres width x 5.75 metres length, plus 1.5</li> </ul> </li> </ul> |