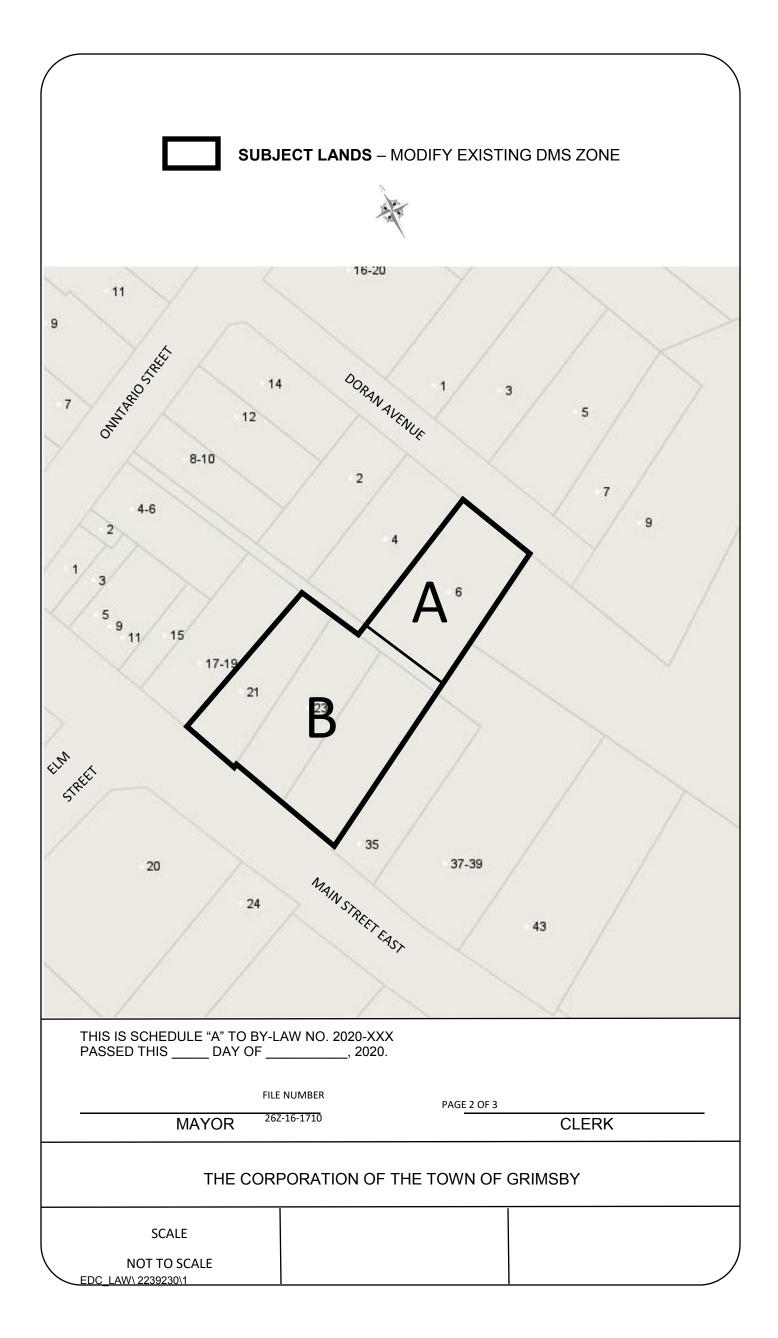

### Revised Site Specific Official Plan Policy

- 3.5.3.13 On the properties identified as 21-23 Main Street East and 6 Doran Avenue:
  - (a) A maximum building height of four storeys shall apply to:
    - the portion of the building fronting onto Main Street East, with the first storey being the storey closest to grade along Main Street East; and
    - (ii) the portion of the building fronting onto Doran Avenue, with the first storey being the storey closest to grade along Doran Avenue.
  - (b) Residential apartments may be permitted on the first storey of the portion of the building fronting onto Main Street East provided a minimum combined floor area of 600 m<sup>2</sup> for nonresidential uses is maintained in this area."

# Table "A" to By-law No. 2020-XXXPermitted Use, Lot, Building and Structure Exceptions

| Site E<br>Specific | By-law #     | Address                                                                                                       | Zone | Additional<br>Permitted<br>Uses                                                                                                            | Sole<br>Permitted<br>Uses | Lot Building and Structure<br>Exceptions                                                                                                                                                                                                                                                                                                                                                                                                                                                                                                                                                                                                                                                                                                                                                                                                                                                                                                                                                                                                                                                                                                                                                                                                                                                                                                                                                                                                                                                                                                                                                             |
|--------------------|--------------|---------------------------------------------------------------------------------------------------------------|------|--------------------------------------------------------------------------------------------------------------------------------------------|---------------------------|------------------------------------------------------------------------------------------------------------------------------------------------------------------------------------------------------------------------------------------------------------------------------------------------------------------------------------------------------------------------------------------------------------------------------------------------------------------------------------------------------------------------------------------------------------------------------------------------------------------------------------------------------------------------------------------------------------------------------------------------------------------------------------------------------------------------------------------------------------------------------------------------------------------------------------------------------------------------------------------------------------------------------------------------------------------------------------------------------------------------------------------------------------------------------------------------------------------------------------------------------------------------------------------------------------------------------------------------------------------------------------------------------------------------------------------------------------------------------------------------------------------------------------------------------------------------------------------------------|
|                    | 2020-<br>XXX | Lots 312,<br>315, 316 &<br>317,<br>Corporation<br>Plan No. 4<br>– 23<br>Main<br>Street,<br>Town of<br>Grimsby | DMS  | Dwelling<br>units on<br>the first<br>storey, to<br>the rear of<br>non-<br>residential<br>units<br>fronting<br>onto Main<br>Street<br>East. |                           | <ul> <li>Maximum number of dwelling units: 87</li> <li>Minimum Interior Side Yard Setback abutting 4 Doran Avenue: 1.3 metres abutting the first floor containing residential units, 3.8 metres abutting the second floor containing residential units</li> <li>Maximum Interior Side Yard Setback: 5.1 metres</li> <li>Minimum Rear Yard Setback: 4.7 metres</li> <li>Maximum Building Height:         <ul> <li>Area A on Schedule A to By-law No. 2020-XXX: the lesser of 16 metres or 4 storeys as measured at the lot line abutting Doran Avenue</li> <li>Area B on Schedule A to By-law No. 2020-XXX: the lesser of 16 metres or 4 storeys as measured at the lot line abutting Main Street East</li> <li>Maximum Width of Individual Retail / Commercial Unit: 14 metres except that the maximum width of a unit containing a restaurant shall be 23 metres</li> <li>Minimum Petail/Commercial Floor Area: 600 square metres abutting Main Street East</li> <li>Minimum public gross floor area for a restaurant use: 93 square metres</li> <li>Minimum parking for a restaurant: as per Section 5.0 or a minimum of 17 spaces, whichever is greater</li> <li>Minimum parking for combined retail/commercial uses, other than restaurants: as per Section 5.0 or a minimum of 10 spaces, whichever is greater</li> <li>Minimum Number of Accessible Parking Spaces: 1 space per 31 standard parking spaces: 1 space per 31 standard parking spaces</li> <li>Minimum Accessible Parking Space Dimension:</li> <li>Type B 3.4 metres width x 5.75 metres length, plus 1.5</li> </ul> </li> </ul> |