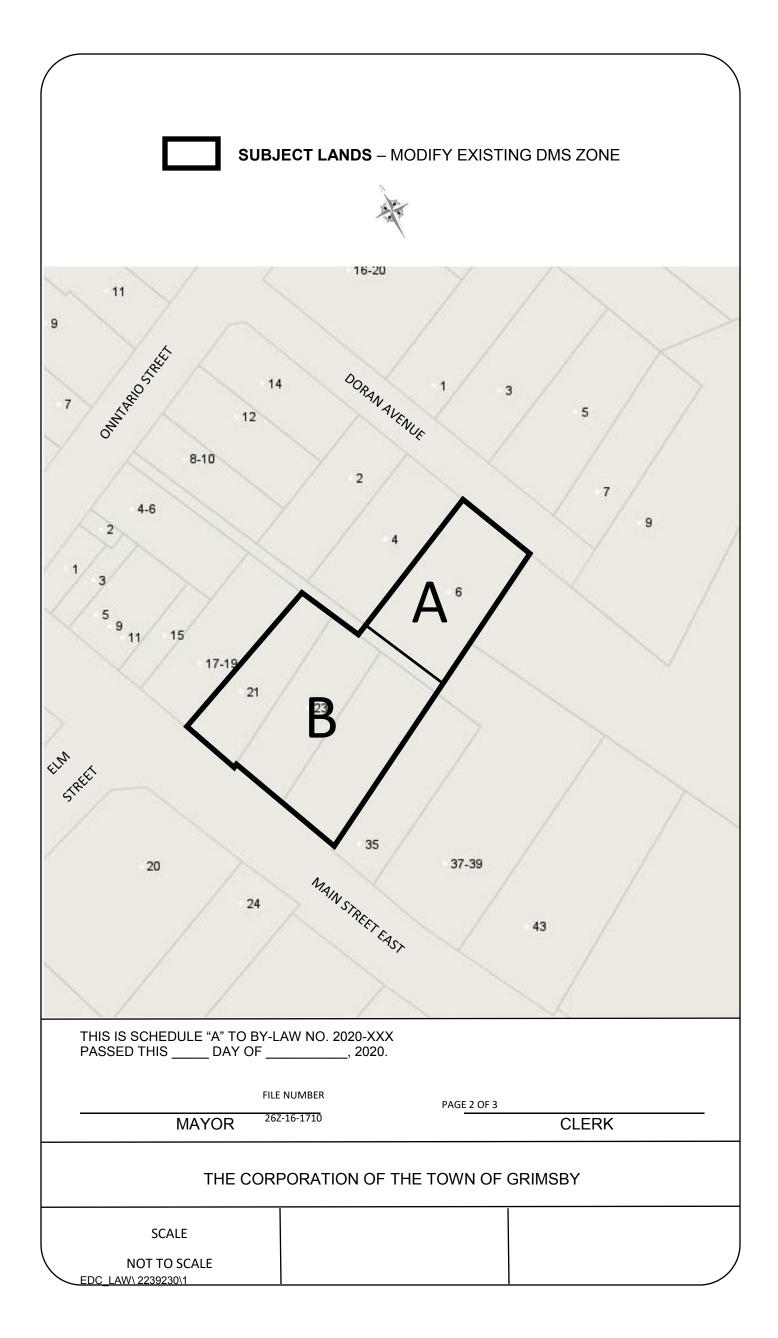

### Schedule A Draft Reference Plan

Attached.

|                           |            |                             | REGISTRY AC               | CT SCHEDULE             |                                                | PLAN JOR-                                     |  |
|---------------------------|------------|-----------------------------|---------------------------|-------------------------|------------------------------------------------|-----------------------------------------------|--|
|                           | PA         | RT LOT                      | PLAN                      | PIN                     | AREA                                           | RECEIVED AND DEPOSITED:                       |  |
|                           | 12 P       |                             |                           |                         | 117.17 m <sup>2</sup><br>109.19 m <sup>2</sup> |                                               |  |
| F LOTS                    |            | 2                           | CORPORATION<br>PLAN No. 4 |                         |                                                |                                               |  |
| transmit come transmitter |            | LOT 313                     |                           |                         | 7.51 m <sup>2</sup>                            | DATE REPRESENTATIVE FOR                       |  |
| & 317                     | 1. Sec. 1. |                             |                           |                         | 29.99 m²                                       | LAND REGISTRAR FOR THE LAND TITLES &          |  |
| LAN No. 4                 |            |                             |                           |                         | 36.49 m <sup>2</sup>                           | REGISTRY DIVISION OF NIAGARA NORTH (No. 30    |  |
| 0.D.T. ( 0.D.T.           |            |                             | LAND TITLES               | SCHEDULE                |                                                | I REQUIRE THIS PLAN TO BE DEPOSITED UNDER THE |  |
| GRIMSBY                   | PA         | RT LOT                      | PLAN                      | PIN                     | AREA                                           | REGISTRY ACT.                                 |  |
| Y OF NIAGARA              |            | PART OF<br>LOT 312          |                           | PART OF<br>46024–0028   | 253.50 m <sup>2</sup>                          | JUNE 12, 2020<br>DATE MAURIZIO TARLI          |  |
| 10 metres                 |            | PART OF<br>LOTS<br>315 & 31 | CORPORATION               | PART OF<br>46024–0220 - | 17.91 m²                                       | MADRIZIO TALLI                                |  |
| <i>S</i> .                |            | DIDT OF                     |                           |                         | 7.61 m²                                        |                                               |  |
|                           |            | PART OF                     |                           | PART OF<br>46024-0024   | 2.92 m²                                        |                                               |  |