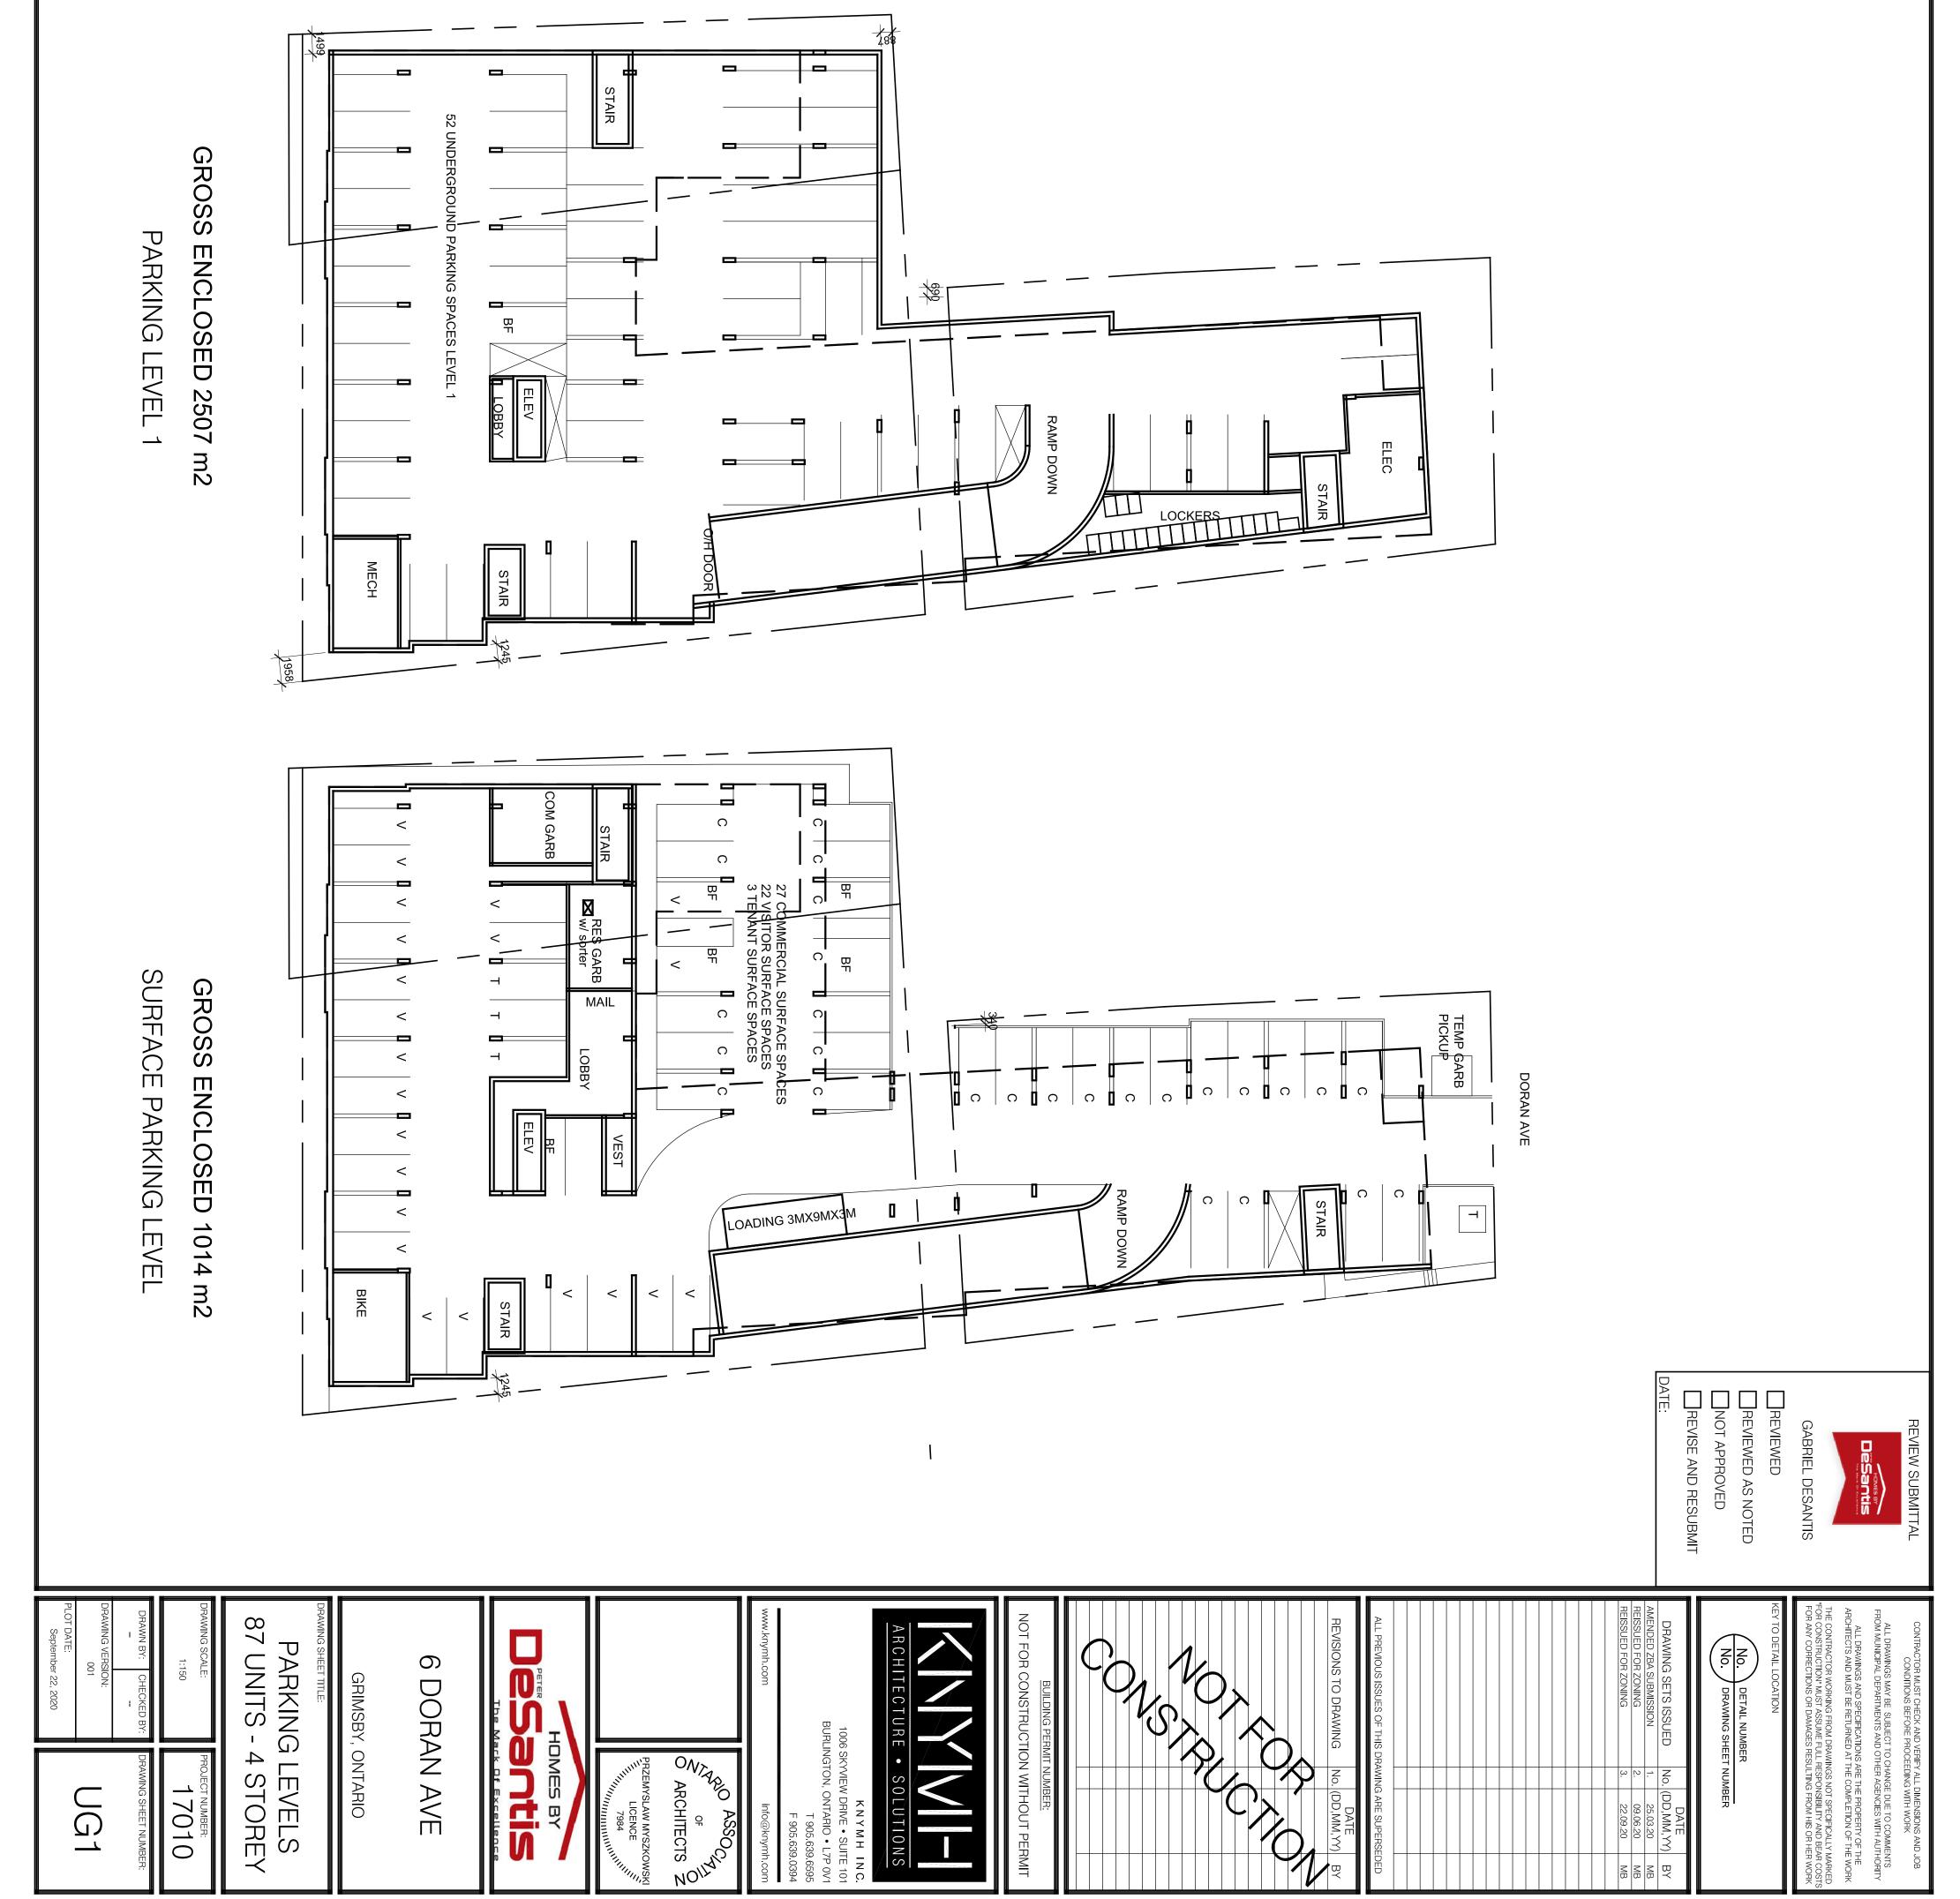

### Schedule B Revised Scheme

Attached.

TIMEZS02-06-09 3:42:39 FILEPATH://S/:Acvit Local/1/101 - 01071/102-0103/

TIMESTAMP: 2020-09-22 4:01:32 PM FILEPATH: Q:\2017\17010 - Homes By DeSantis - 6 Doran\4. Drawings\4.03 Schematic Design\17010 - Site Plan 4 storey 2020 09 22.dwg

# Table "A" to By-law No. 2020-XXXPermitted Use, Lot, Building and Structure Exceptions

| Site E<br>Specific | By-law #     | Address                                                                                                       | Zone | Additional<br>Permitted<br>Uses                                                                                                            | Sole<br>Permitted<br>Uses | Lot Building and Structure<br>Exceptions                                                                                                                                                                                                                                                                                                                                                                                                                                                                                                                                                                                                                                                                                                                                                                                                                                                                                                                                                                                                                                                                                                                                                                                                                                                                                                                                                                                                                                                                                                                                                             |
|--------------------|--------------|---------------------------------------------------------------------------------------------------------------|------|--------------------------------------------------------------------------------------------------------------------------------------------|---------------------------|------------------------------------------------------------------------------------------------------------------------------------------------------------------------------------------------------------------------------------------------------------------------------------------------------------------------------------------------------------------------------------------------------------------------------------------------------------------------------------------------------------------------------------------------------------------------------------------------------------------------------------------------------------------------------------------------------------------------------------------------------------------------------------------------------------------------------------------------------------------------------------------------------------------------------------------------------------------------------------------------------------------------------------------------------------------------------------------------------------------------------------------------------------------------------------------------------------------------------------------------------------------------------------------------------------------------------------------------------------------------------------------------------------------------------------------------------------------------------------------------------------------------------------------------------------------------------------------------------|
|                    | 2020-<br>XXX | Lots 312,<br>315, 316 &<br>317,<br>Corporation<br>Plan No. 4<br>– 23<br>Main<br>Street,<br>Town of<br>Grimsby | DMS  | Dwelling<br>units on<br>the first<br>storey, to<br>the rear of<br>non-<br>residential<br>units<br>fronting<br>onto Main<br>Street<br>East. |                           | <ul> <li>Maximum number of dwelling units: 87</li> <li>Minimum Interior Side Yard Setback abutting 4 Doran Avenue: 1.3 metres abutting the first floor containing residential units, 3.8 metres abutting the second floor containing residential units</li> <li>Maximum Interior Side Yard Setback: 5.1 metres</li> <li>Minimum Rear Yard Setback: 4.7 metres</li> <li>Maximum Building Height:         <ul> <li>Area A on Schedule A to By-law No. 2020-XXX: the lesser of 16 metres or 4 storeys as measured at the lot line abutting Doran Avenue</li> <li>Area B on Schedule A to By-law No. 2020-XXX: the lesser of 16 metres or 4 storeys as measured at the lot line abutting Main Street East</li> <li>Maximum Width of Individual Retail / Commercial Unit: 14 metres except that the maximum width of a unit containing a restaurant shall be 23 metres</li> <li>Minimum Petail/Commercial Floor Area: 600 square metres abutting Main Street East</li> <li>Minimum public gross floor area for a restaurant use: 93 square metres</li> <li>Minimum parking for a restaurant: as per Section 5.0 or a minimum of 17 spaces, whichever is greater</li> <li>Minimum parking for combined retail/commercial uses, other than restaurants: as per Section 5.0 or a minimum of 10 spaces, whichever is greater</li> <li>Minimum Number of Accessible Parking Spaces: 1 space per 31 standard parking spaces: 1 space per 31 standard parking spaces</li> <li>Minimum Accessible Parking Space Dimension:</li> <li>Type B 3.4 metres width x 5.75 metres length, plus 1.5</li> </ul> </li> </ul> |