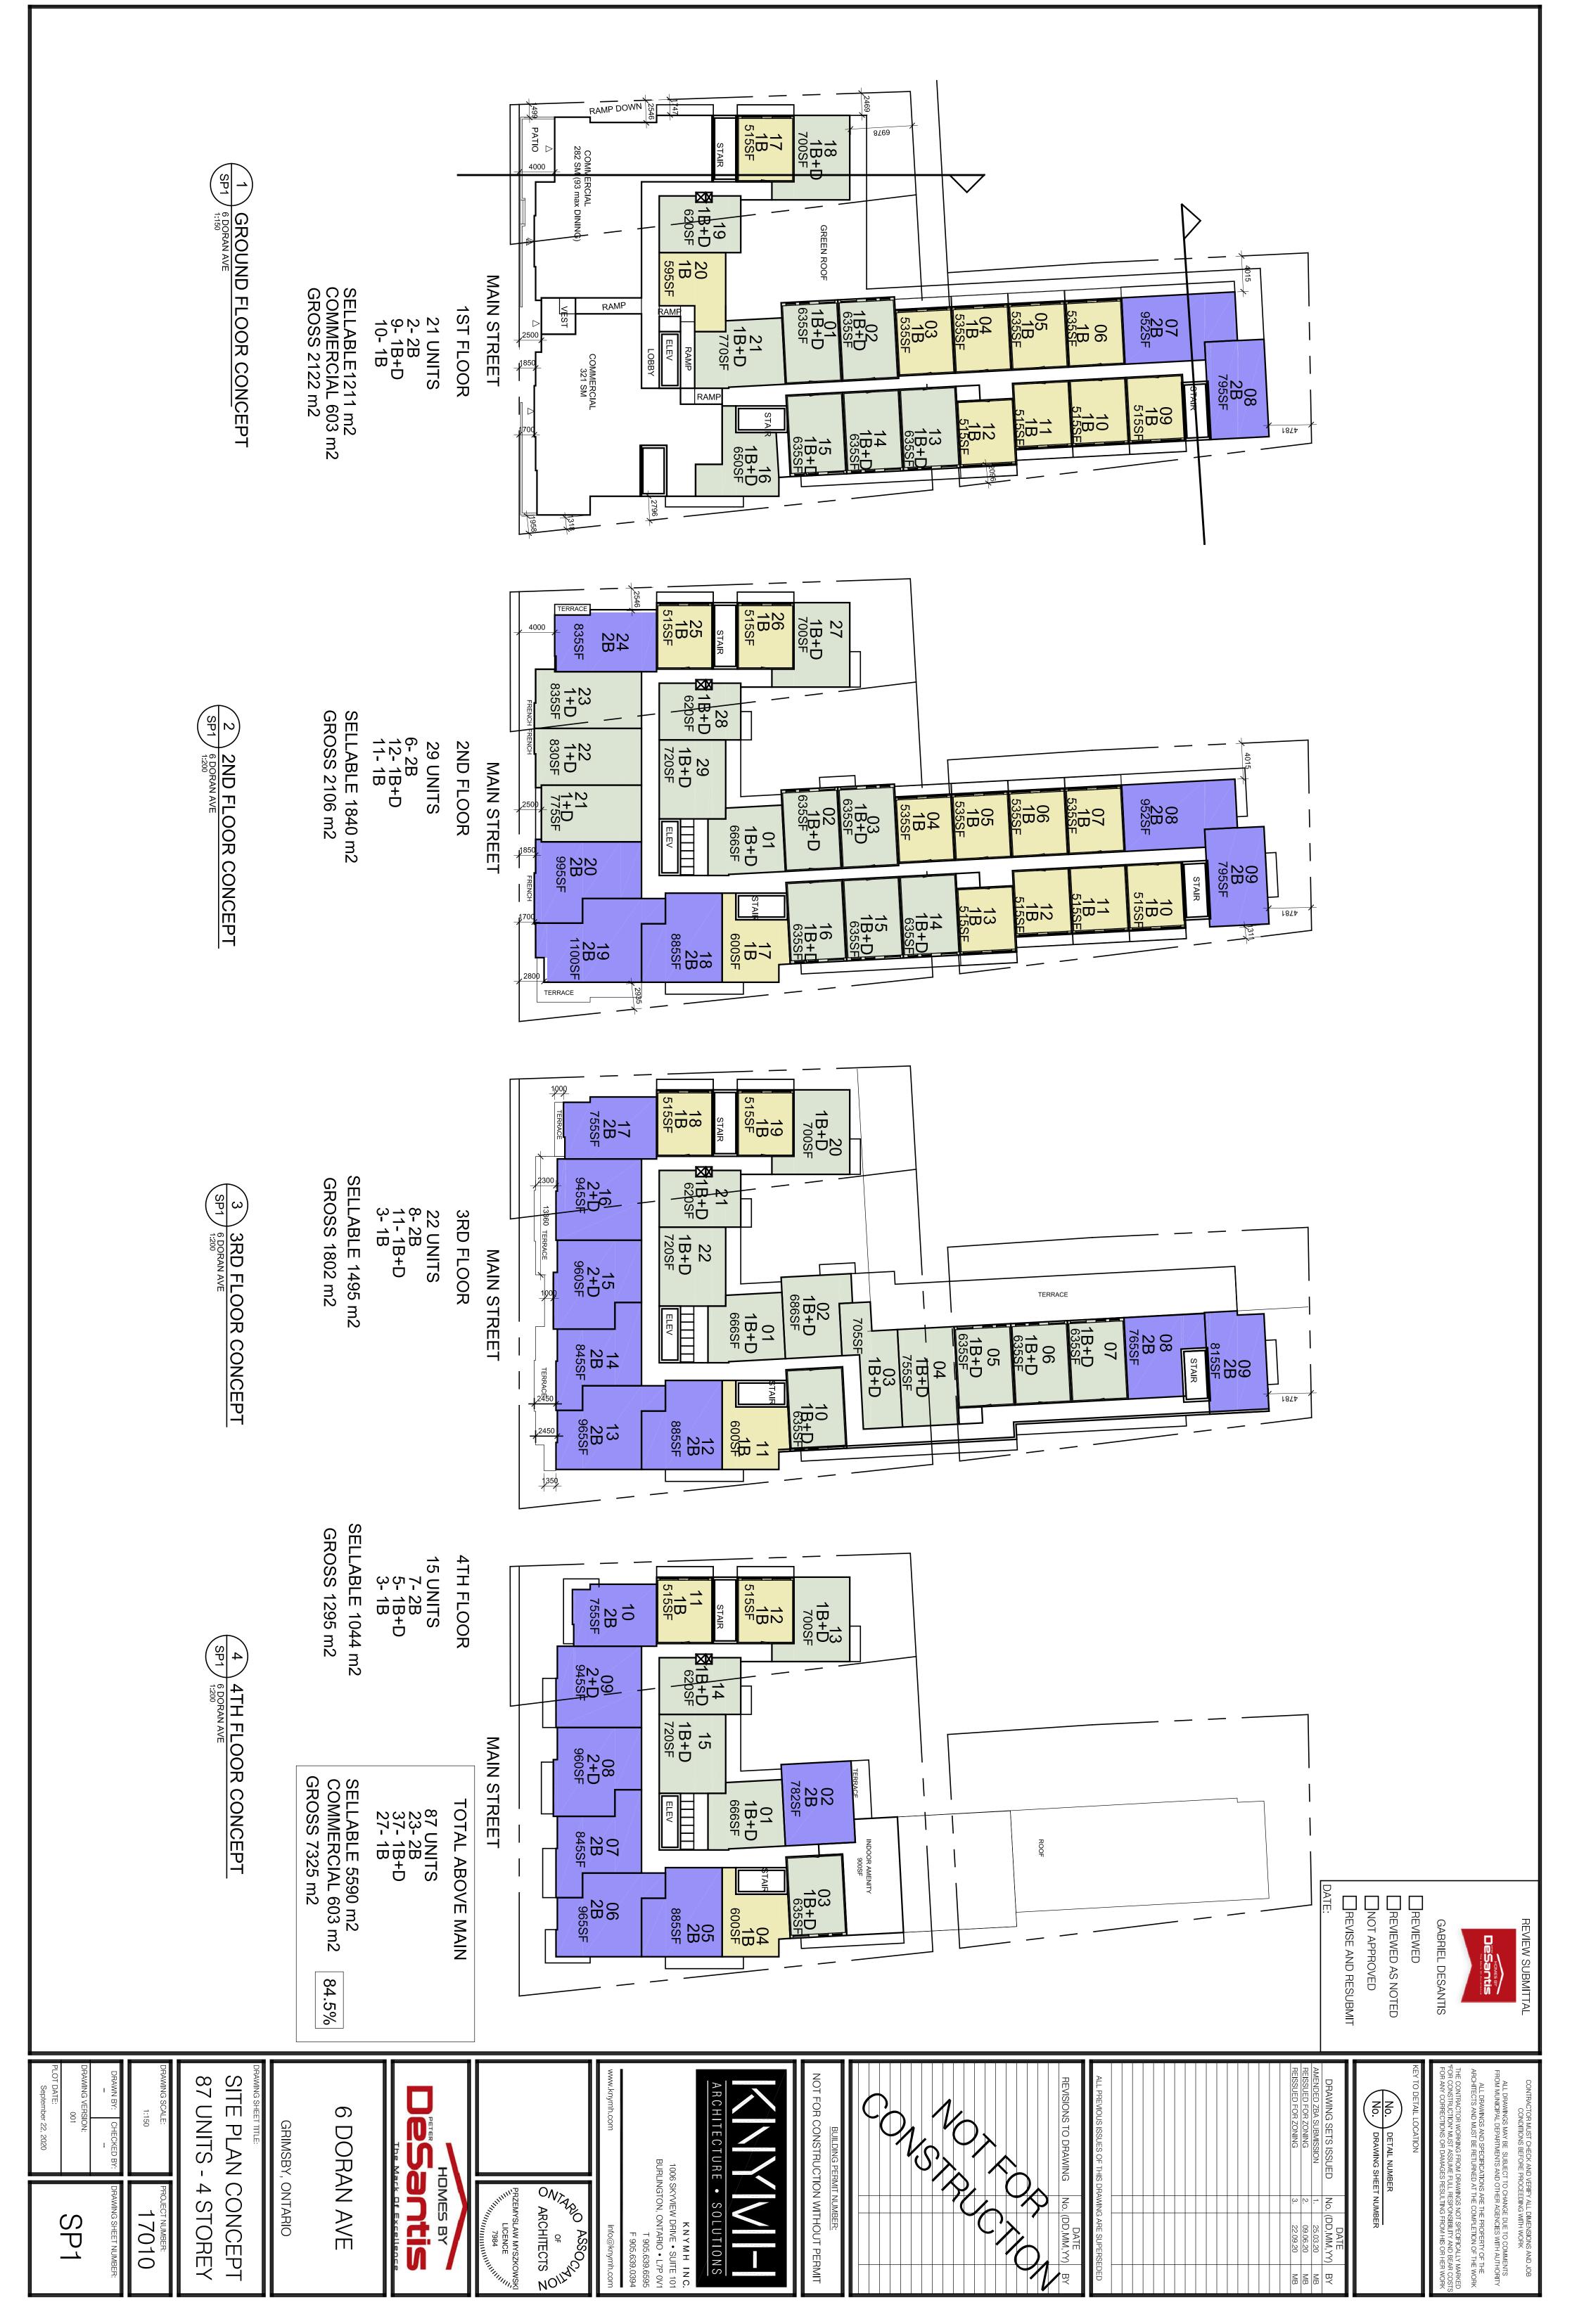

### Schedule B Revised Scheme

Attached.

TIMEZS02-06-09 3:42:39 FILEPATH://S/:Acvit Local/1/101 - 01071/102-0103/

TIMESTAMP: 2020-09-22 4:01:32 PM FILEPATH: Q:\2017\17010 - Homes By DeSantis - 6 Doran\4. Drawings\4.03 Schematic Design\17010 - Site Plan 4 storey 2020 09 22.dwg

### Revised Site Specific Official Plan Policy

- 3.5.3.13 On the properties identified as 21-23 Main Street East and 6 Doran Avenue:
  - (a) A maximum building height of four storeys shall apply to:
    - the portion of the building fronting onto Main Street East, with the first storey being the storey closest to grade along Main Street East; and
    - (ii) the portion of the building fronting onto Doran Avenue, with the first storey being the storey closest to grade along Doran Avenue.
  - (b) Residential apartments may be permitted on the first storey of the portion of the building fronting onto Main Street East provided a minimum combined floor area of 600 m<sup>2</sup> for nonresidential uses is maintained in this area."

# Table "A" to By-law No. 2020-XXXPermitted Use, Lot, Building and Structure Exceptions

| Site E<br>Specific | By-law #     | Address                                                                                                       | Zone | Additional<br>Permitted<br>Uses                                                                                                            | Sole<br>Permitted<br>Uses | Lot Building and Structure<br>Exceptions                                                                                                                                                                                                                                                                                                                                                                                                                                                                                                                                                                                                                                                                                                                                                                                                                                                                                                                                                                                                                                                                                                                                                                                                                                                                                                                                                                                                                                                                                                                                                             |
|--------------------|--------------|---------------------------------------------------------------------------------------------------------------|------|--------------------------------------------------------------------------------------------------------------------------------------------|---------------------------|------------------------------------------------------------------------------------------------------------------------------------------------------------------------------------------------------------------------------------------------------------------------------------------------------------------------------------------------------------------------------------------------------------------------------------------------------------------------------------------------------------------------------------------------------------------------------------------------------------------------------------------------------------------------------------------------------------------------------------------------------------------------------------------------------------------------------------------------------------------------------------------------------------------------------------------------------------------------------------------------------------------------------------------------------------------------------------------------------------------------------------------------------------------------------------------------------------------------------------------------------------------------------------------------------------------------------------------------------------------------------------------------------------------------------------------------------------------------------------------------------------------------------------------------------------------------------------------------------|
|                    | 2020-<br>XXX | Lots 312,<br>315, 316 &<br>317,<br>Corporation<br>Plan No. 4<br>– 23<br>Main<br>Street,<br>Town of<br>Grimsby | DMS  | Dwelling<br>units on<br>the first<br>storey, to<br>the rear of<br>non-<br>residential<br>units<br>fronting<br>onto Main<br>Street<br>East. |                           | <ul> <li>Maximum number of dwelling units: 87</li> <li>Minimum Interior Side Yard Setback abutting 4 Doran Avenue: 1.3 metres abutting the first floor containing residential units, 3.8 metres abutting the second floor containing residential units</li> <li>Maximum Interior Side Yard Setback: 5.1 metres</li> <li>Minimum Rear Yard Setback: 4.7 metres</li> <li>Maximum Building Height:         <ul> <li>Area A on Schedule A to By-law No. 2020-XXX: the lesser of 16 metres or 4 storeys as measured at the lot line abutting Doran Avenue</li> <li>Area B on Schedule A to By-law No. 2020-XXX: the lesser of 16 metres or 4 storeys as measured at the lot line abutting Main Street East</li> <li>Maximum Width of Individual Retail / Commercial Unit: 14 metres except that the maximum width of a unit containing a restaurant shall be 23 metres</li> <li>Minimum Petail/Commercial Floor Area: 600 square metres abutting Main Street East</li> <li>Minimum public gross floor area for a restaurant use: 93 square metres</li> <li>Minimum parking for a restaurant: as per Section 5.0 or a minimum of 17 spaces, whichever is greater</li> <li>Minimum parking for combined retail/commercial uses, other than restaurants: as per Section 5.0 or a minimum of 10 spaces, whichever is greater</li> <li>Minimum Number of Accessible Parking Spaces: 1 space per 31 standard parking spaces: 1 space per 31 standard parking spaces</li> <li>Minimum Accessible Parking Space Dimension:</li> <li>Type B 3.4 metres width x 5.75 metres length, plus 1.5</li> </ul> </li> </ul> |