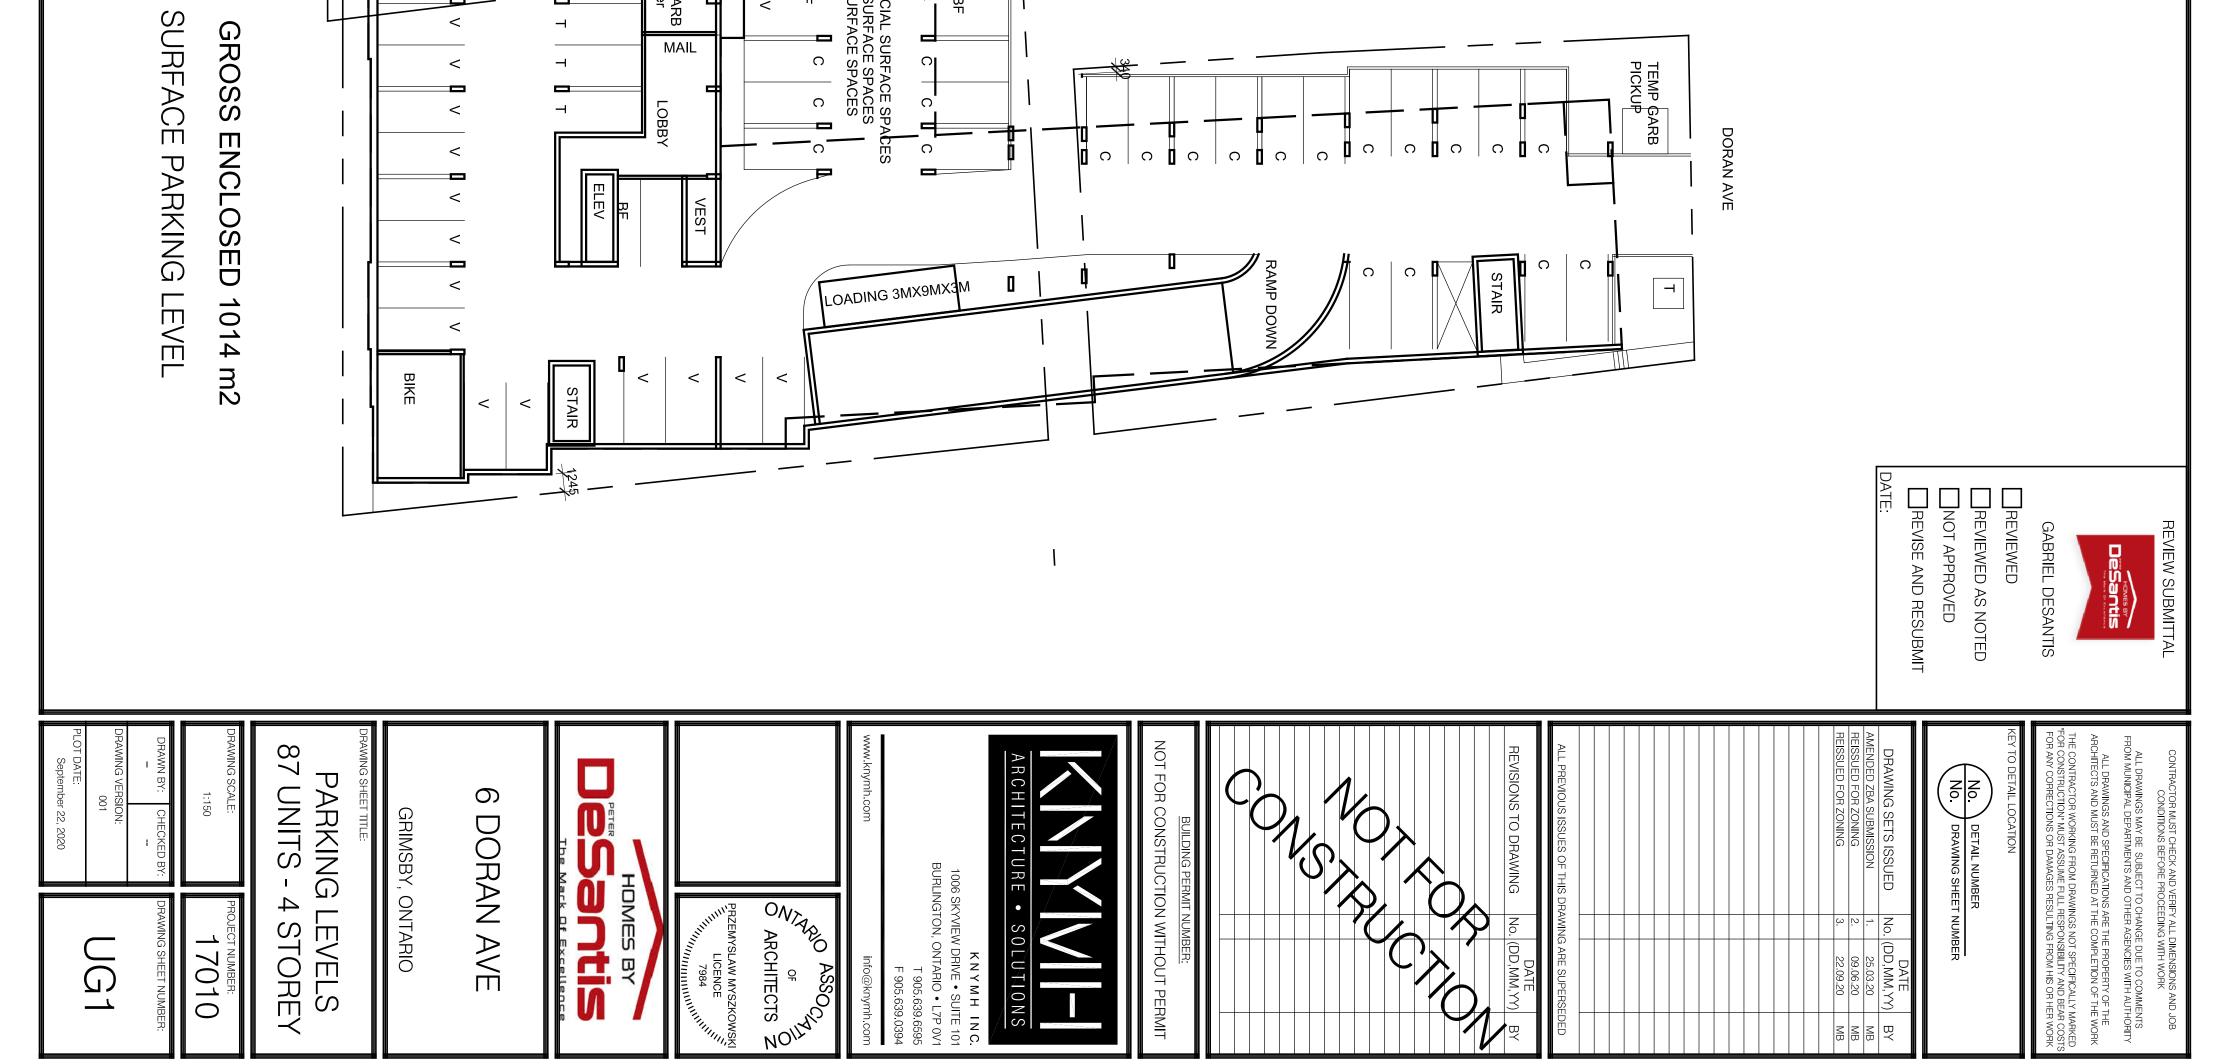

### Schedule B Revised Scheme

Attached.

TIMEZS02-06-09 3:42:39 FILEPATH://S/:Acvit Local/1/101 - 01071/102-0103/

TIMESTAMP: 2020-09-22 4:01:32 PM FILEPATH: Q:\2017\17010 - Homes By DeSantis - 6 Doran\4. Drawings\4.03 Schematic Design\17010 - Site Plan 4 storey 2020 09 22.dwg

# Table "A" to By-law No. 2020-XXXPermitted Use, Lot, Building and Structure Exceptions

| Site E<br>Specific | By-law #     | Address                                                                                                       | Zone | Additional<br>Permitted<br>Uses                                                                                                            | Sole<br>Permitted<br>Uses | Lot Building and Structure<br>Exceptions                                                                                                                                                                                                                                                                                                                                                                                                                                                                                                                                                                                                                                                                                                                                                                                                                                                                                                                                                                                                                                                                                                                                                                                                                                                                                                                                                                                                                                                                                                                                                             |
|--------------------|--------------|---------------------------------------------------------------------------------------------------------------|------|--------------------------------------------------------------------------------------------------------------------------------------------|---------------------------|------------------------------------------------------------------------------------------------------------------------------------------------------------------------------------------------------------------------------------------------------------------------------------------------------------------------------------------------------------------------------------------------------------------------------------------------------------------------------------------------------------------------------------------------------------------------------------------------------------------------------------------------------------------------------------------------------------------------------------------------------------------------------------------------------------------------------------------------------------------------------------------------------------------------------------------------------------------------------------------------------------------------------------------------------------------------------------------------------------------------------------------------------------------------------------------------------------------------------------------------------------------------------------------------------------------------------------------------------------------------------------------------------------------------------------------------------------------------------------------------------------------------------------------------------------------------------------------------------|
|                    | 2020-<br>XXX | Lots 312,<br>315, 316 &<br>317,<br>Corporation<br>Plan No. 4<br>– 23<br>Main<br>Street,<br>Town of<br>Grimsby | DMS  | Dwelling<br>units on<br>the first<br>storey, to<br>the rear of<br>non-<br>residential<br>units<br>fronting<br>onto Main<br>Street<br>East. |                           | <ul> <li>Maximum number of dwelling units: 87</li> <li>Minimum Interior Side Yard Setback abutting 4 Doran Avenue: 1.3 metres abutting the first floor containing residential units, 3.8 metres abutting the second floor containing residential units</li> <li>Maximum Interior Side Yard Setback: 5.1 metres</li> <li>Minimum Rear Yard Setback: 4.7 metres</li> <li>Maximum Building Height:         <ul> <li>Area A on Schedule A to By-law No. 2020-XXX: the lesser of 16 metres or 4 storeys as measured at the lot line abutting Doran Avenue</li> <li>Area B on Schedule A to By-law No. 2020-XXX: the lesser of 16 metres or 4 storeys as measured at the lot line abutting Main Street East</li> <li>Maximum Width of Individual Retail / Commercial Unit: 14 metres except that the maximum width of a unit containing a restaurant shall be 23 metres</li> <li>Minimum Petail/Commercial Floor Area: 600 square metres abutting Main Street East</li> <li>Minimum public gross floor area for a restaurant use: 93 square metres</li> <li>Minimum parking for a restaurant: as per Section 5.0 or a minimum of 17 spaces, whichever is greater</li> <li>Minimum parking for combined retail/commercial uses, other than restaurants: as per Section 5.0 or a minimum of 10 spaces, whichever is greater</li> <li>Minimum Number of Accessible Parking Spaces: 1 space per 31 standard parking spaces: 1 space per 31 standard parking spaces</li> <li>Minimum Accessible Parking Space Dimension:</li> <li>Type B 3.4 metres width x 5.75 metres length, plus 1.5</li> </ul> </li> </ul> |