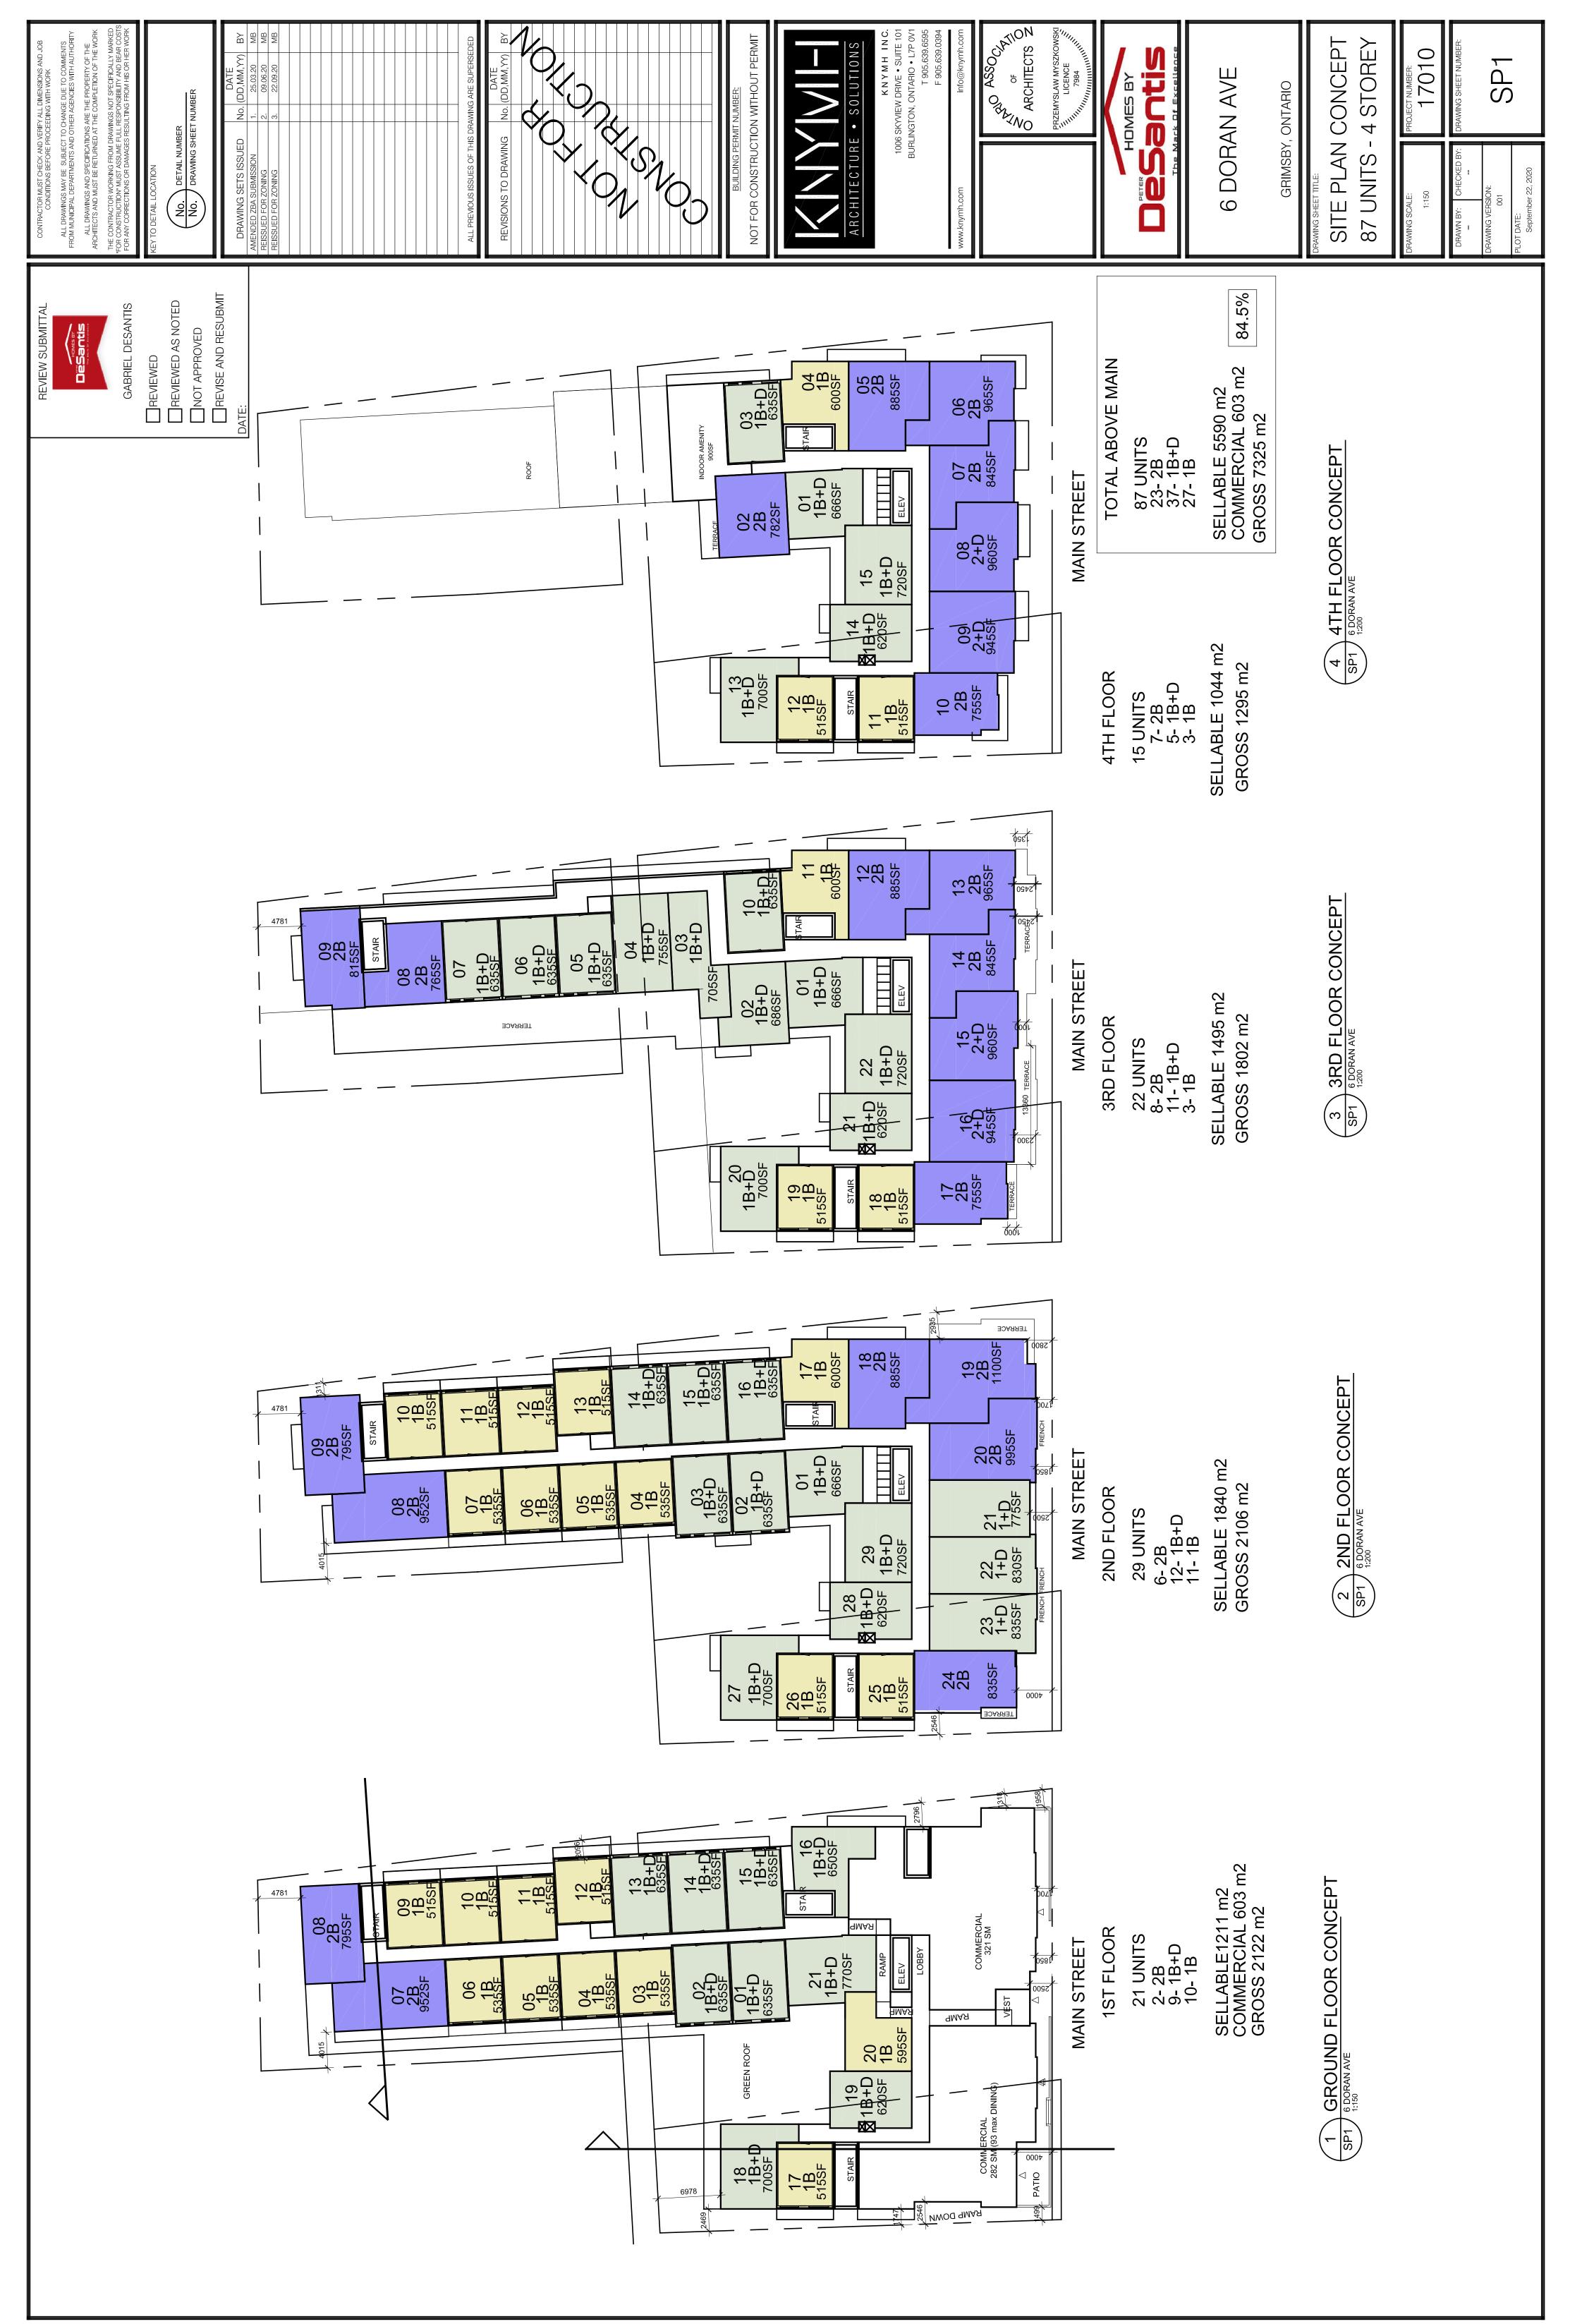

### Schedule B Revised Scheme

Attached.

TIMEZS02-06-09 3:42:39 FILEPATH://S/:Acvit Local/1/101 - 01071/102-0103/

TIMESTAMP: 2020-09-22 4:01:32 PM FILEPATH: Q:\2017\17010 - Homes By DeSantis - 6 Doran\4. Drawings\4.03 Schematic Design\17010 - Site Plan 4 storey 2020 09 22.dwg

# Table "A" to By-law No. 2020-XXXPermitted Use, Lot, Building and Structure Exceptions

| Site E<br>Specific | By-law #     | Address                                                                                                       | Zone | Additional<br>Permitted<br>Uses                                                                                                            | Sole<br>Permitted<br>Uses | Lot Building and Structure<br>Exceptions                                                                                                                                                                                                                                                                                                                                                                                                                                                                                                                                                                                                                                                                                                                                                                                                                                                                                                                                                                                                                                                                                                                                                                                                                                                                                                                                                                                                                                                                                                                                                             |
|--------------------|--------------|---------------------------------------------------------------------------------------------------------------|------|--------------------------------------------------------------------------------------------------------------------------------------------|---------------------------|------------------------------------------------------------------------------------------------------------------------------------------------------------------------------------------------------------------------------------------------------------------------------------------------------------------------------------------------------------------------------------------------------------------------------------------------------------------------------------------------------------------------------------------------------------------------------------------------------------------------------------------------------------------------------------------------------------------------------------------------------------------------------------------------------------------------------------------------------------------------------------------------------------------------------------------------------------------------------------------------------------------------------------------------------------------------------------------------------------------------------------------------------------------------------------------------------------------------------------------------------------------------------------------------------------------------------------------------------------------------------------------------------------------------------------------------------------------------------------------------------------------------------------------------------------------------------------------------------|
|                    | 2020-<br>XXX | Lots 312,<br>315, 316 &<br>317,<br>Corporation<br>Plan No. 4<br>– 23<br>Main<br>Street,<br>Town of<br>Grimsby | DMS  | Dwelling<br>units on<br>the first<br>storey, to<br>the rear of<br>non-<br>residential<br>units<br>fronting<br>onto Main<br>Street<br>East. |                           | <ul> <li>Maximum number of dwelling units: 87</li> <li>Minimum Interior Side Yard Setback abutting 4 Doran Avenue: 1.3 metres abutting the first floor containing residential units, 3.8 metres abutting the second floor containing residential units</li> <li>Maximum Interior Side Yard Setback: 5.1 metres</li> <li>Minimum Rear Yard Setback: 4.7 metres</li> <li>Maximum Building Height:         <ul> <li>Area A on Schedule A to By-law No. 2020-XXX: the lesser of 16 metres or 4 storeys as measured at the lot line abutting Doran Avenue</li> <li>Area B on Schedule A to By-law No. 2020-XXX: the lesser of 16 metres or 4 storeys as measured at the lot line abutting Main Street East</li> <li>Maximum Width of Individual Retail / Commercial Unit: 14 metres except that the maximum width of a unit containing a restaurant shall be 23 metres</li> <li>Minimum Petail/Commercial Floor Area: 600 square metres abutting Main Street East</li> <li>Minimum public gross floor area for a restaurant use: 93 square metres</li> <li>Minimum parking for a restaurant: as per Section 5.0 or a minimum of 17 spaces, whichever is greater</li> <li>Minimum parking for combined retail/commercial uses, other than restaurants: as per Section 5.0 or a minimum of 10 spaces, whichever is greater</li> <li>Minimum Number of Accessible Parking Spaces: 1 space per 31 standard parking spaces: 1 space per 31 standard parking spaces</li> <li>Minimum Accessible Parking Space Dimension:</li> <li>Type B 3.4 metres width x 5.75 metres length, plus 1.5</li> </ul> </li> </ul> |