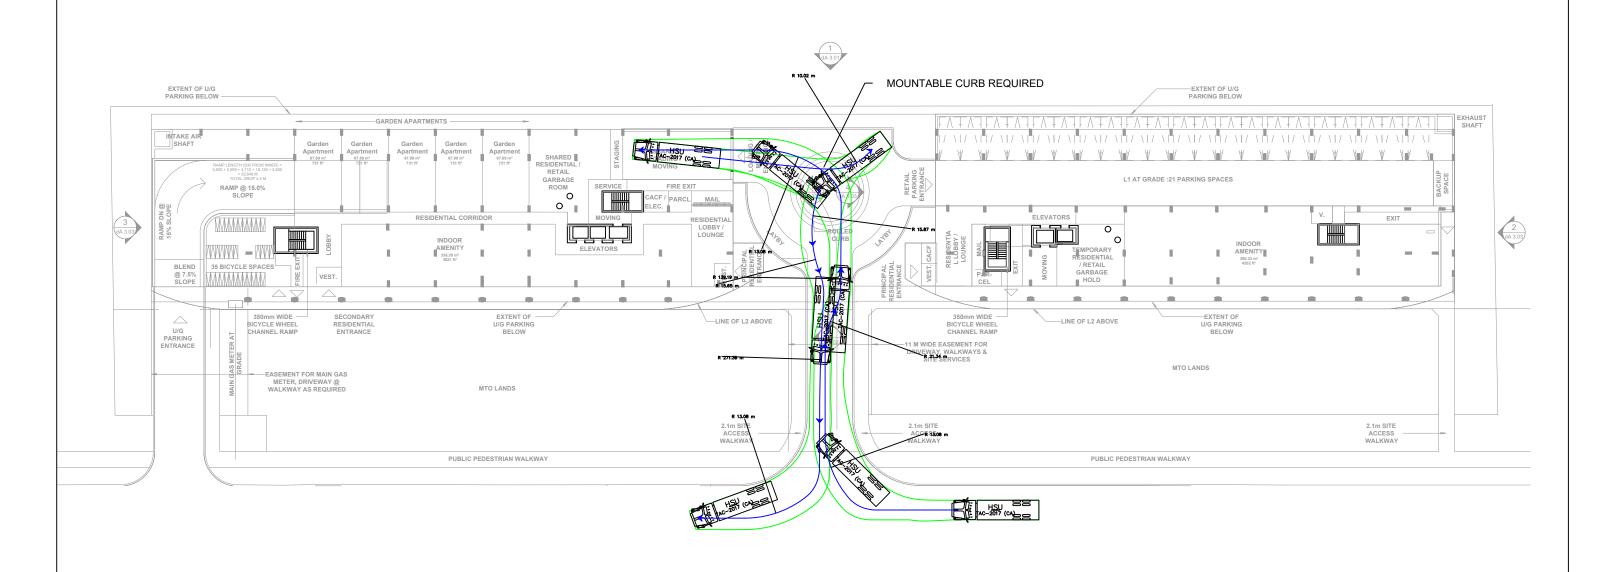

THIS AUTOTURN SWEPT PATH ANALYSIS HAS BEEN PREPARED USING BASE PLANS PROVIDED BY OTHERS. THE PRACTITIONER HAS NOT INSPECTED THE ACCURACY AND/OR THE COMPLETENESS OF THESE BASE PLANS AND SHALL NOT BE RESPONSIBLE FOR ANY ERRORS OR OMISSIONS WHICH MAY BE INCORPORATED HEREIN AS A RESULT.

| oorodiom                                    | Р |
|---------------------------------------------|---|
| POPOLOGIO INTERPORTATION SOLUTIONS OLIMITED | Г |

| ROJECT NO.: 230410 | DATE: AUG 2023 | SCALE: 1:500 | DRAWING NO.: |
|--------------------|----------------|--------------|--------------|
|                    |                |              | 01           |
| RAWN: LC           | DESIGN: LC     | CHECK: SC    | ΟI           |