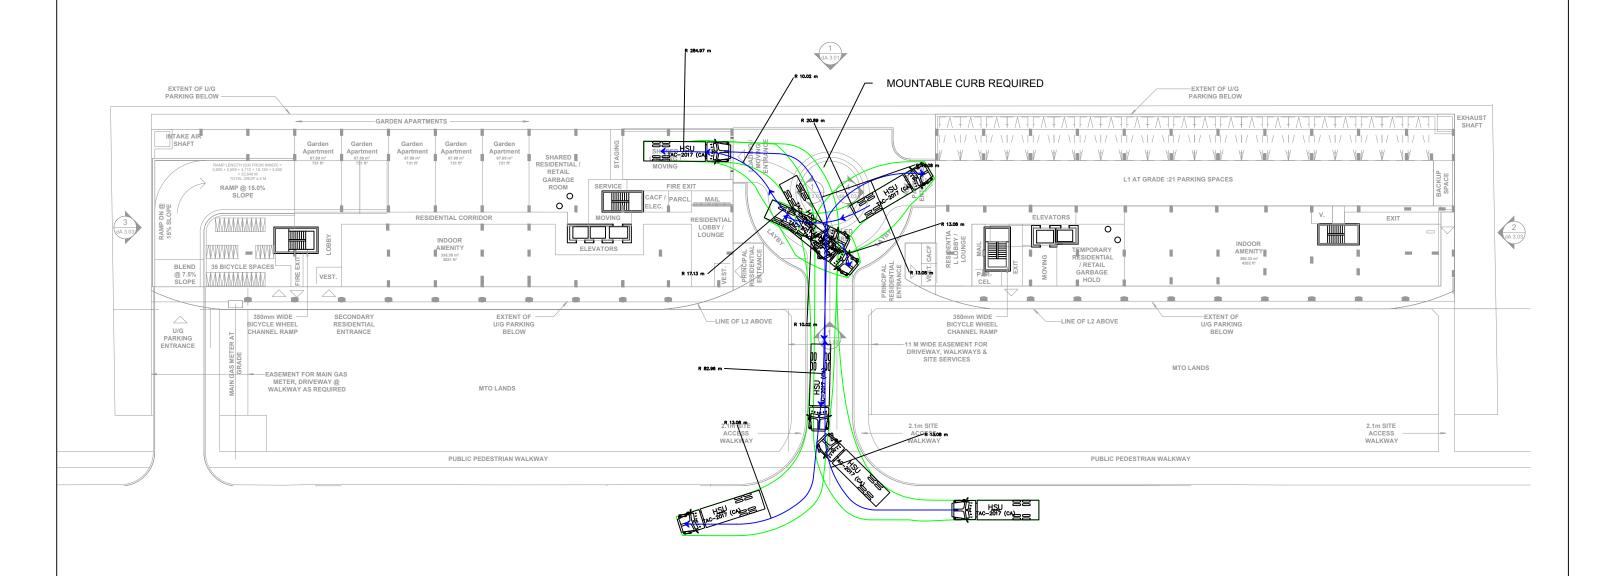

THIS AUTOTURN SWEPT PATH ANALYSIS HAS BEEN PREPARED USING BASE PLANS PROVIDED BY OTHERS. THE PRACTITIONER HAS NOT INSPECTED THE ACCURACY AND/OR THE COMPLETENESS OF THESE BASE PLANS AND SHALL NOT BE RESPONSIBLE FOR ANY ERRORS OR OMISSIONS WHICH MAY BE INCORPORATED HEREIN AS A RESULT.

| oorodiom                                    | Р |
|---------------------------------------------|---|
| POPOLOGIO INTERPORTATION SOLUTIONS OLIMITED | Г |

| PROJECT NO.: 230410 | DATE: AUG 2023 | SCALE: 1:500 | DRAWING NO.: |
|---------------------|----------------|--------------|--------------|
| DRAWN: LC           | DESIGN: LC     | CHECK: SC    | 02           |