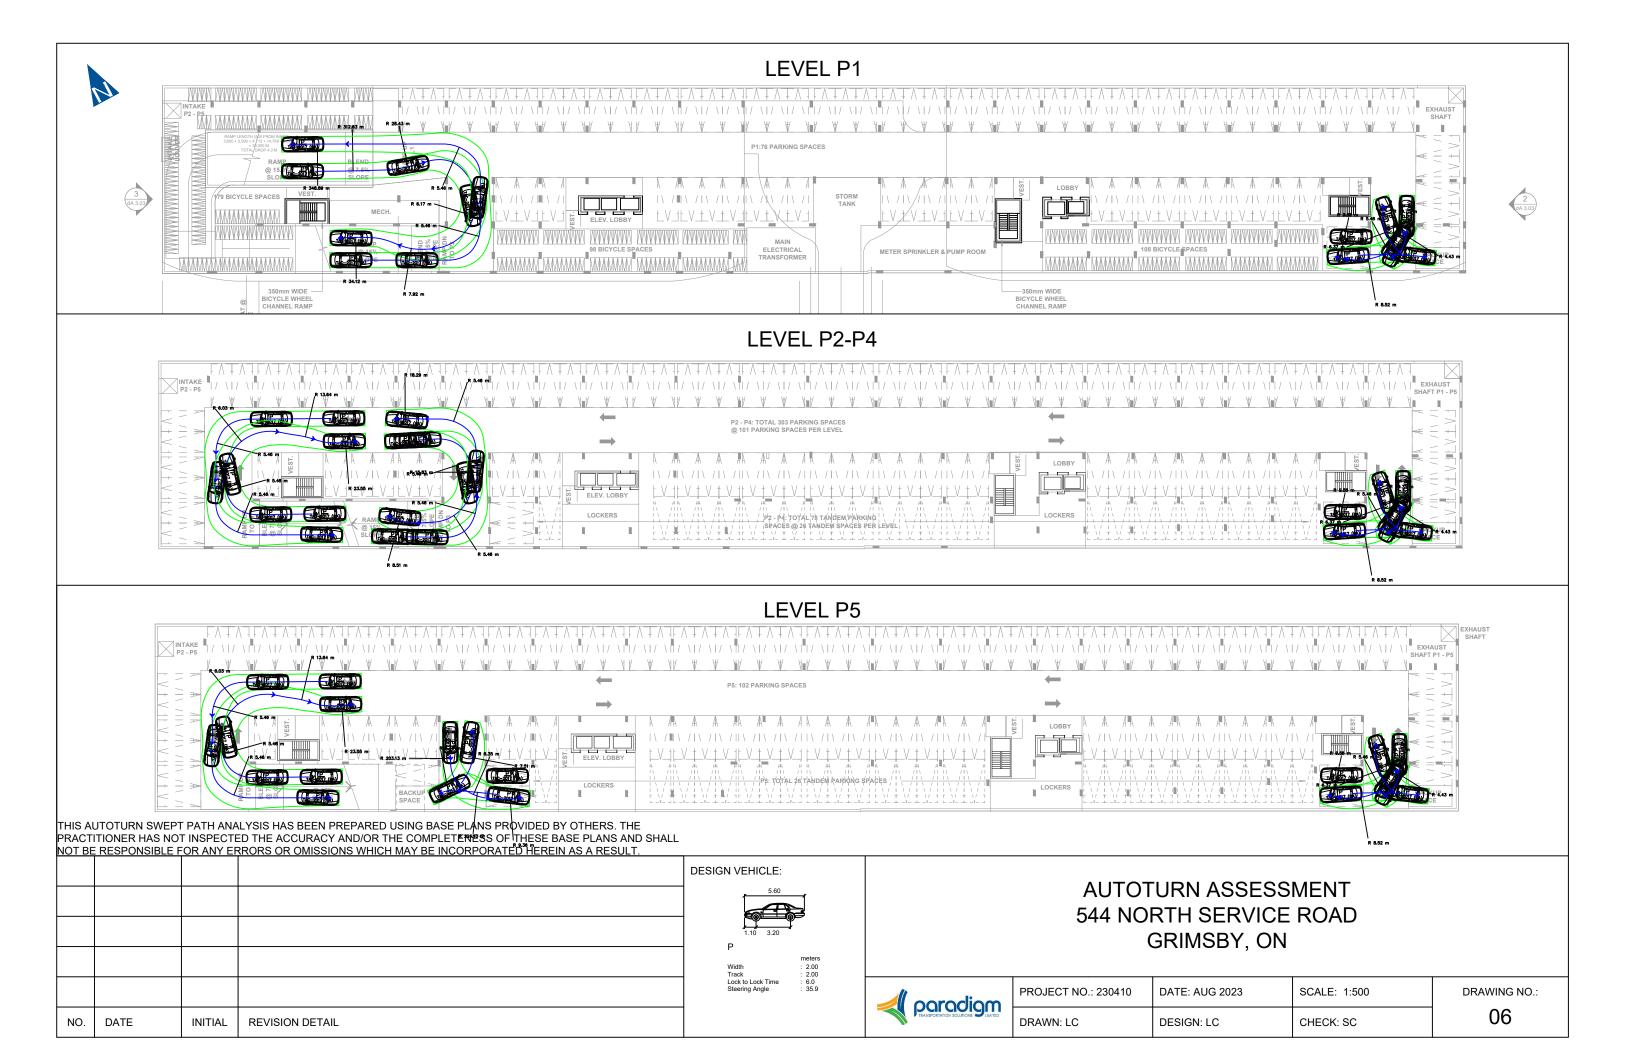

THIS AUTOTURN SWEPT PATH ANALYSIS HAS BEEN PREPARED USING BASE PLANS PROVIDED BY OTHERS. THE PRACTITIONER HAS NOT INSPECTED THE ACCURACY AND/OR THE COMPLETENESS OF THESE BASE PLANS AND SHALL NOT BE RESPONSIBLE FOR ANY ERRORS OR OMISSIONS WHICH MAY BE INCORPORATED HEREIN AS A RESULT.

| oorodiom                                    | Р |
|---------------------------------------------|---|
| POPOLOGIO INTERPORTATION SOLUTIONS OLIMITED | Г |

| ROJECT NO.: 230410 | DATE: AUG 2023 | SCALE: 1:500 | DRAWING NO.: |
|--------------------|----------------|--------------|--------------|
|                    |                |              | 01           |
| RAWN: LC           | DESIGN: LC     | CHECK: SC    | ΟI           |