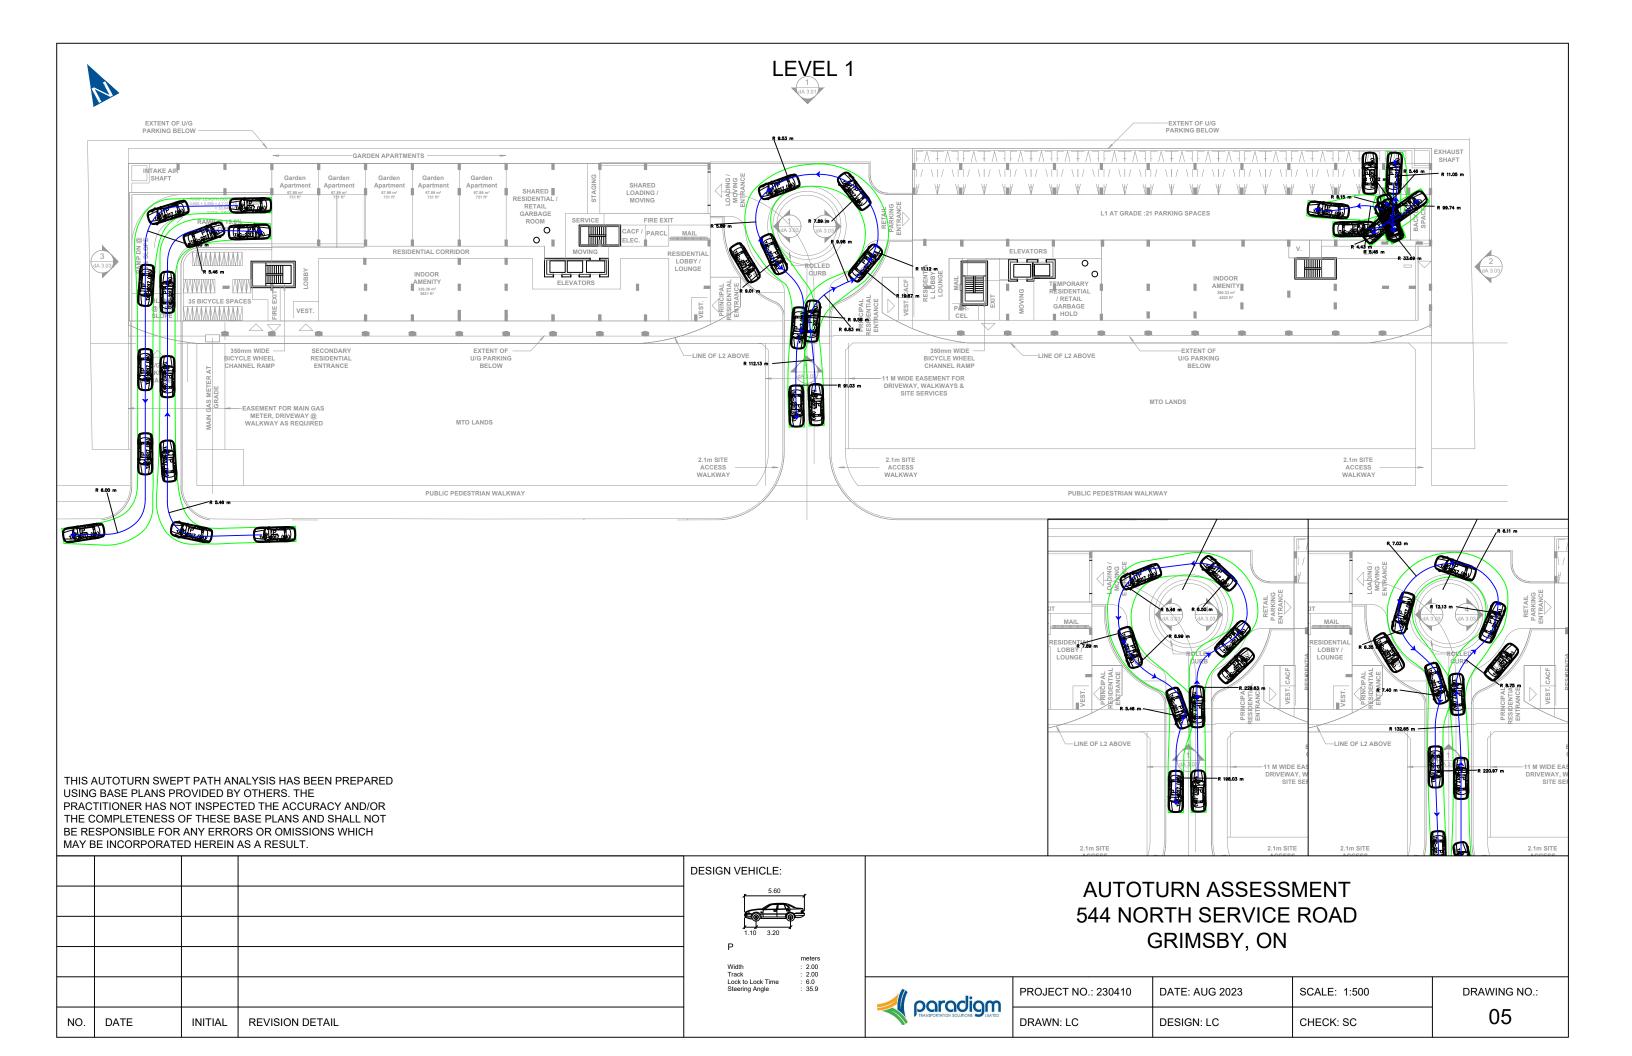

THIS AUTOTURN SWEPT PATH ANALYSIS HAS BEEN PREPARED USING BASE PLANS PROVIDED BY OTHERS. THE PRACTITIONER HAS NOT INSPECTED THE ACCURACY AND/OR THE COMPLETENESS OF THESE BASE PLANS AND SHALL NOT BE RESPONSIBLE FOR ANY ERRORS OR OMISSIONS WHICH MAY BE INCORPORATED HEREIN AS A RESULT.

| paradigm                         | PRO |
|----------------------------------|-----|
| TRANSPORTATION SOLUTIONS LIMITED | DR  |

| ROJECT NO.: 230410 | DATE: AUG 2023 | SCALE: 1:500 | DRAWING NO.: |
|--------------------|----------------|--------------|--------------|
| RAWN: LC           | DESIGN: LC     | CHECK: SC    | 04           |