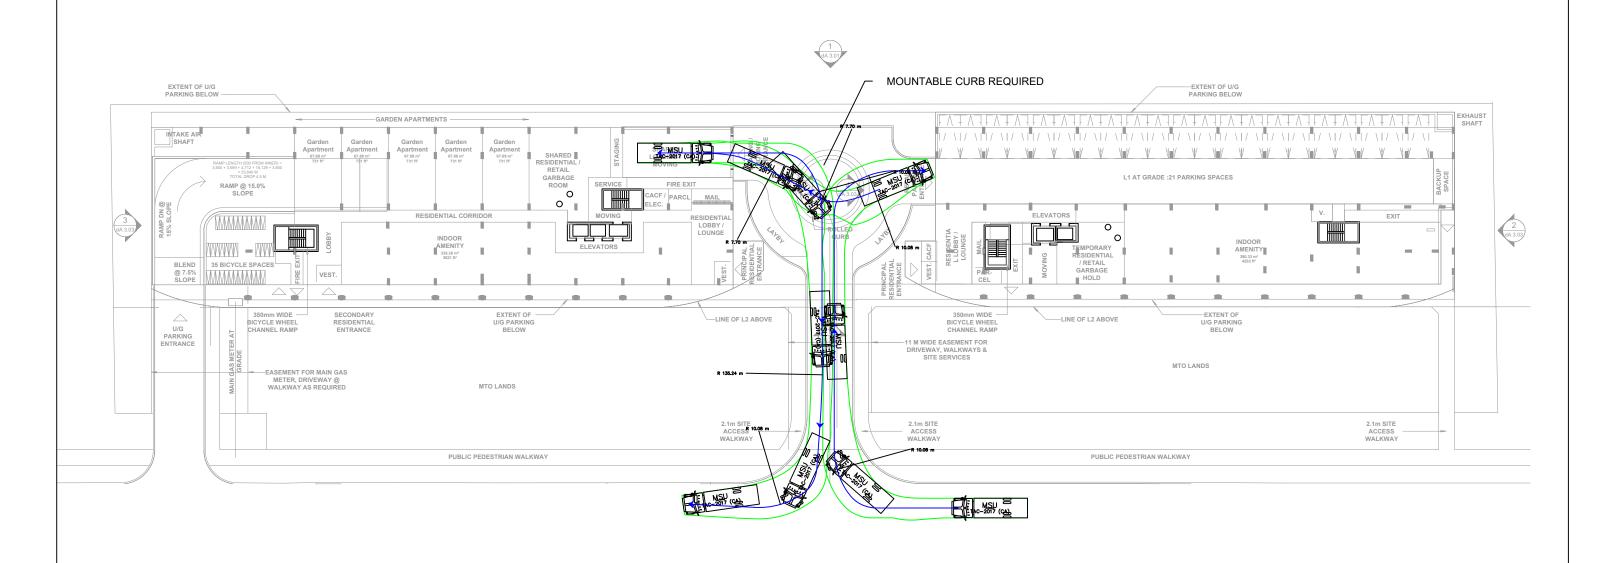

THIS AUTOTURN SWEPT PATH ANALYSIS HAS BEEN PREPARED USING BASE PLANS PROVIDED BY OTHERS. THE PRACTITIONER HAS NOT INSPECTED THE ACCURACY AND/OR THE COMPLETENESS OF THESE BASE PLANS AND SHALL NOT BE RESPONSIBLE FOR ANY ERRORS OR OMISSIONS WHICH MAY BE INCORPORATED HEREIN AS A RESULT.

| oorodiom                                    | Р |
|---------------------------------------------|---|
| POPOLOGIO INTERPORTATION SOLUTIONS OLIMITED | Г |

| PROJECT NO.: 230410 | DATE: AUG 2023 | SCALE: 1:500 | DRAWING NO.: |
|---------------------|----------------|--------------|--------------|
| DRAWN: LC           | DESIGN: LC     | CHECK: SC    | 02           |