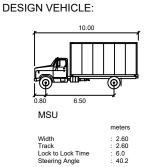

THIS AUTOTURN SWEPT PATH ANALYSIS HAS BEEN PREPARED USING BASE PLANS PROVIDED BY OTHERS. THE PRACTITIONER HAS NOT INSPECTED THE ACCURACY AND/OR THE COMPLETENESS OF THESE BASE PLANS AND SHALL NOT BE RESPONSIBLE FOR ANY ERRORS OR OMISSIONS WHICH MAY BE INCORPORATED HEREIN AS A RESULT.

| oorodiom                                    | Р |
|---------------------------------------------|---|
| POPOLOGIO INTERPORTATION SOLUTIONS OLIMITED | Г |

| ROJECT NO.: 230410 | DATE: AUG 2023 | SCALE: 1:500 | DRAWING NO.: |
|--------------------|----------------|--------------|--------------|
|                    |                |              | 01           |
| RAWN: LC           | DESIGN: LC     | CHECK: SC    | ΟI           |