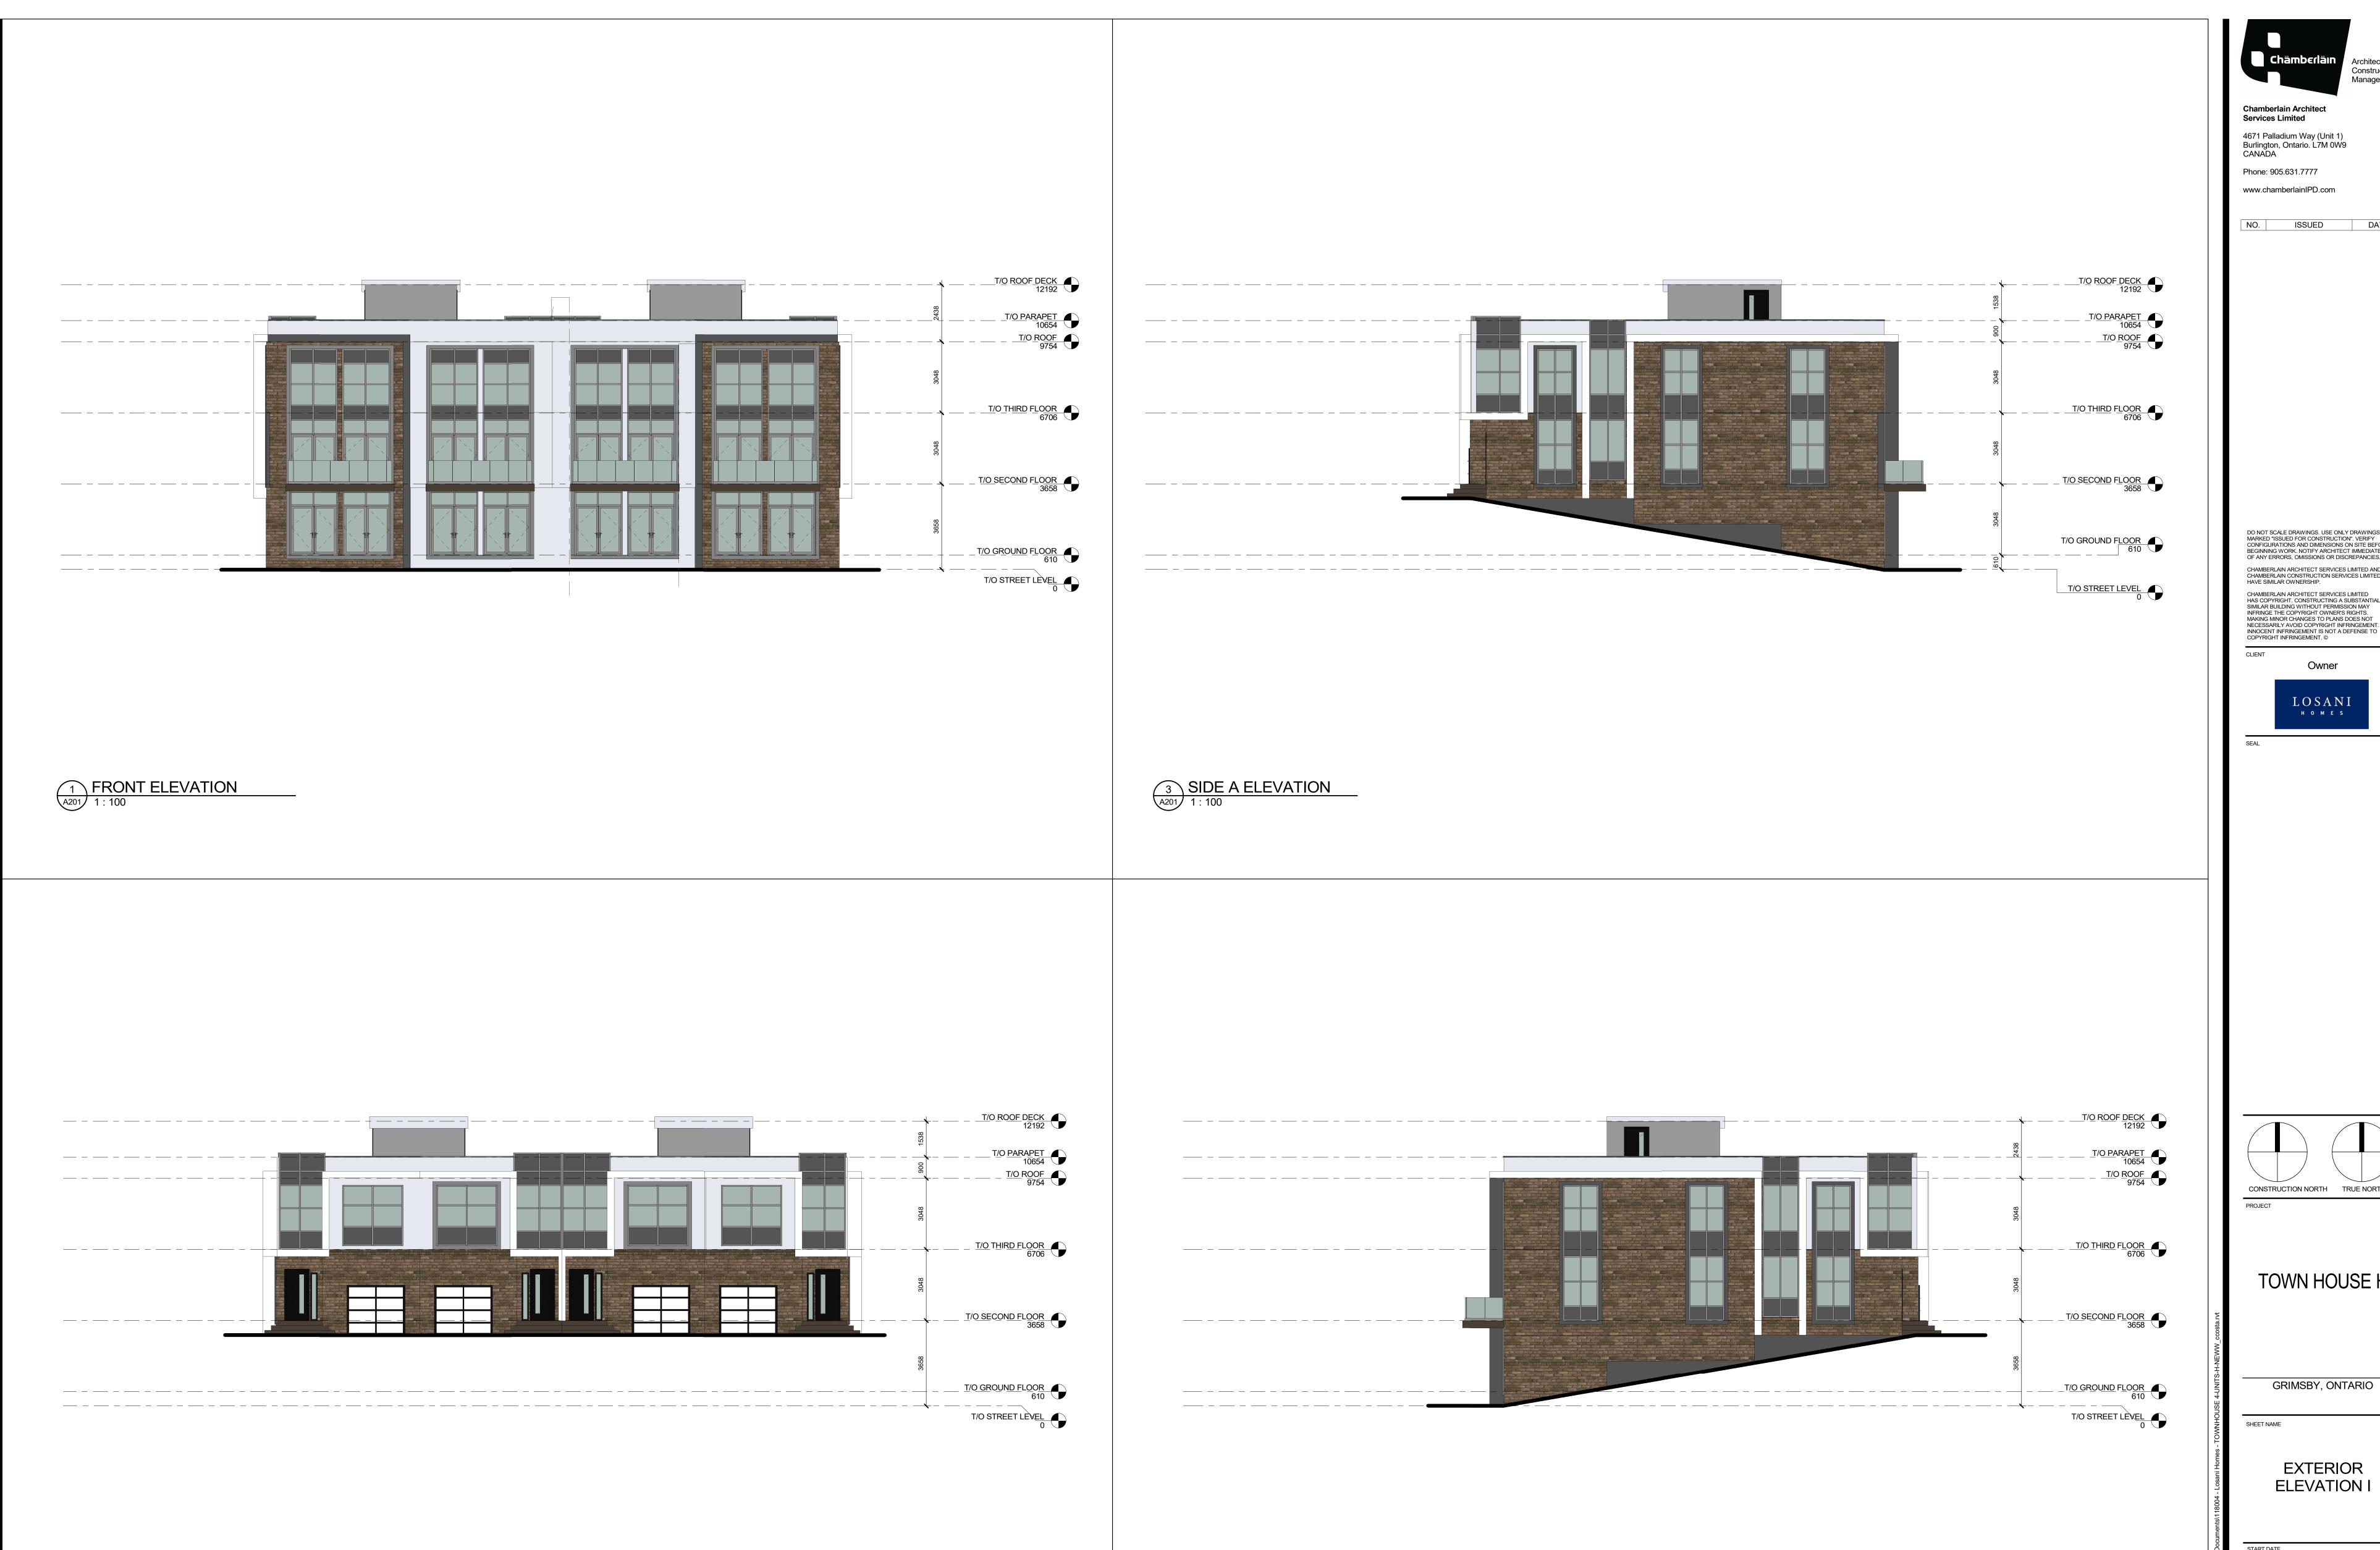

TOWN HOUSE H

EXTERIOR ELEVATION I

| START DATE  | Issue Date |
|-------------|------------|
| DRAWN BY    | MD         |
| CHECKED BY  | JM         |
| SCALE       | 1 : 100    |
| PROJECT NO. | 118004     |

TOWN HOUSES

GRIMSBY, ONTARIO

EXTERIOR ELEVATION I

| START DATE  | Issue Date |
|-------------|------------|
| DRAWN BY    | MD         |
| CHECKED BY  | JM         |
| SCALE       | 1 : 100    |
| PROJECT NO. | 118004     |
|             |            |