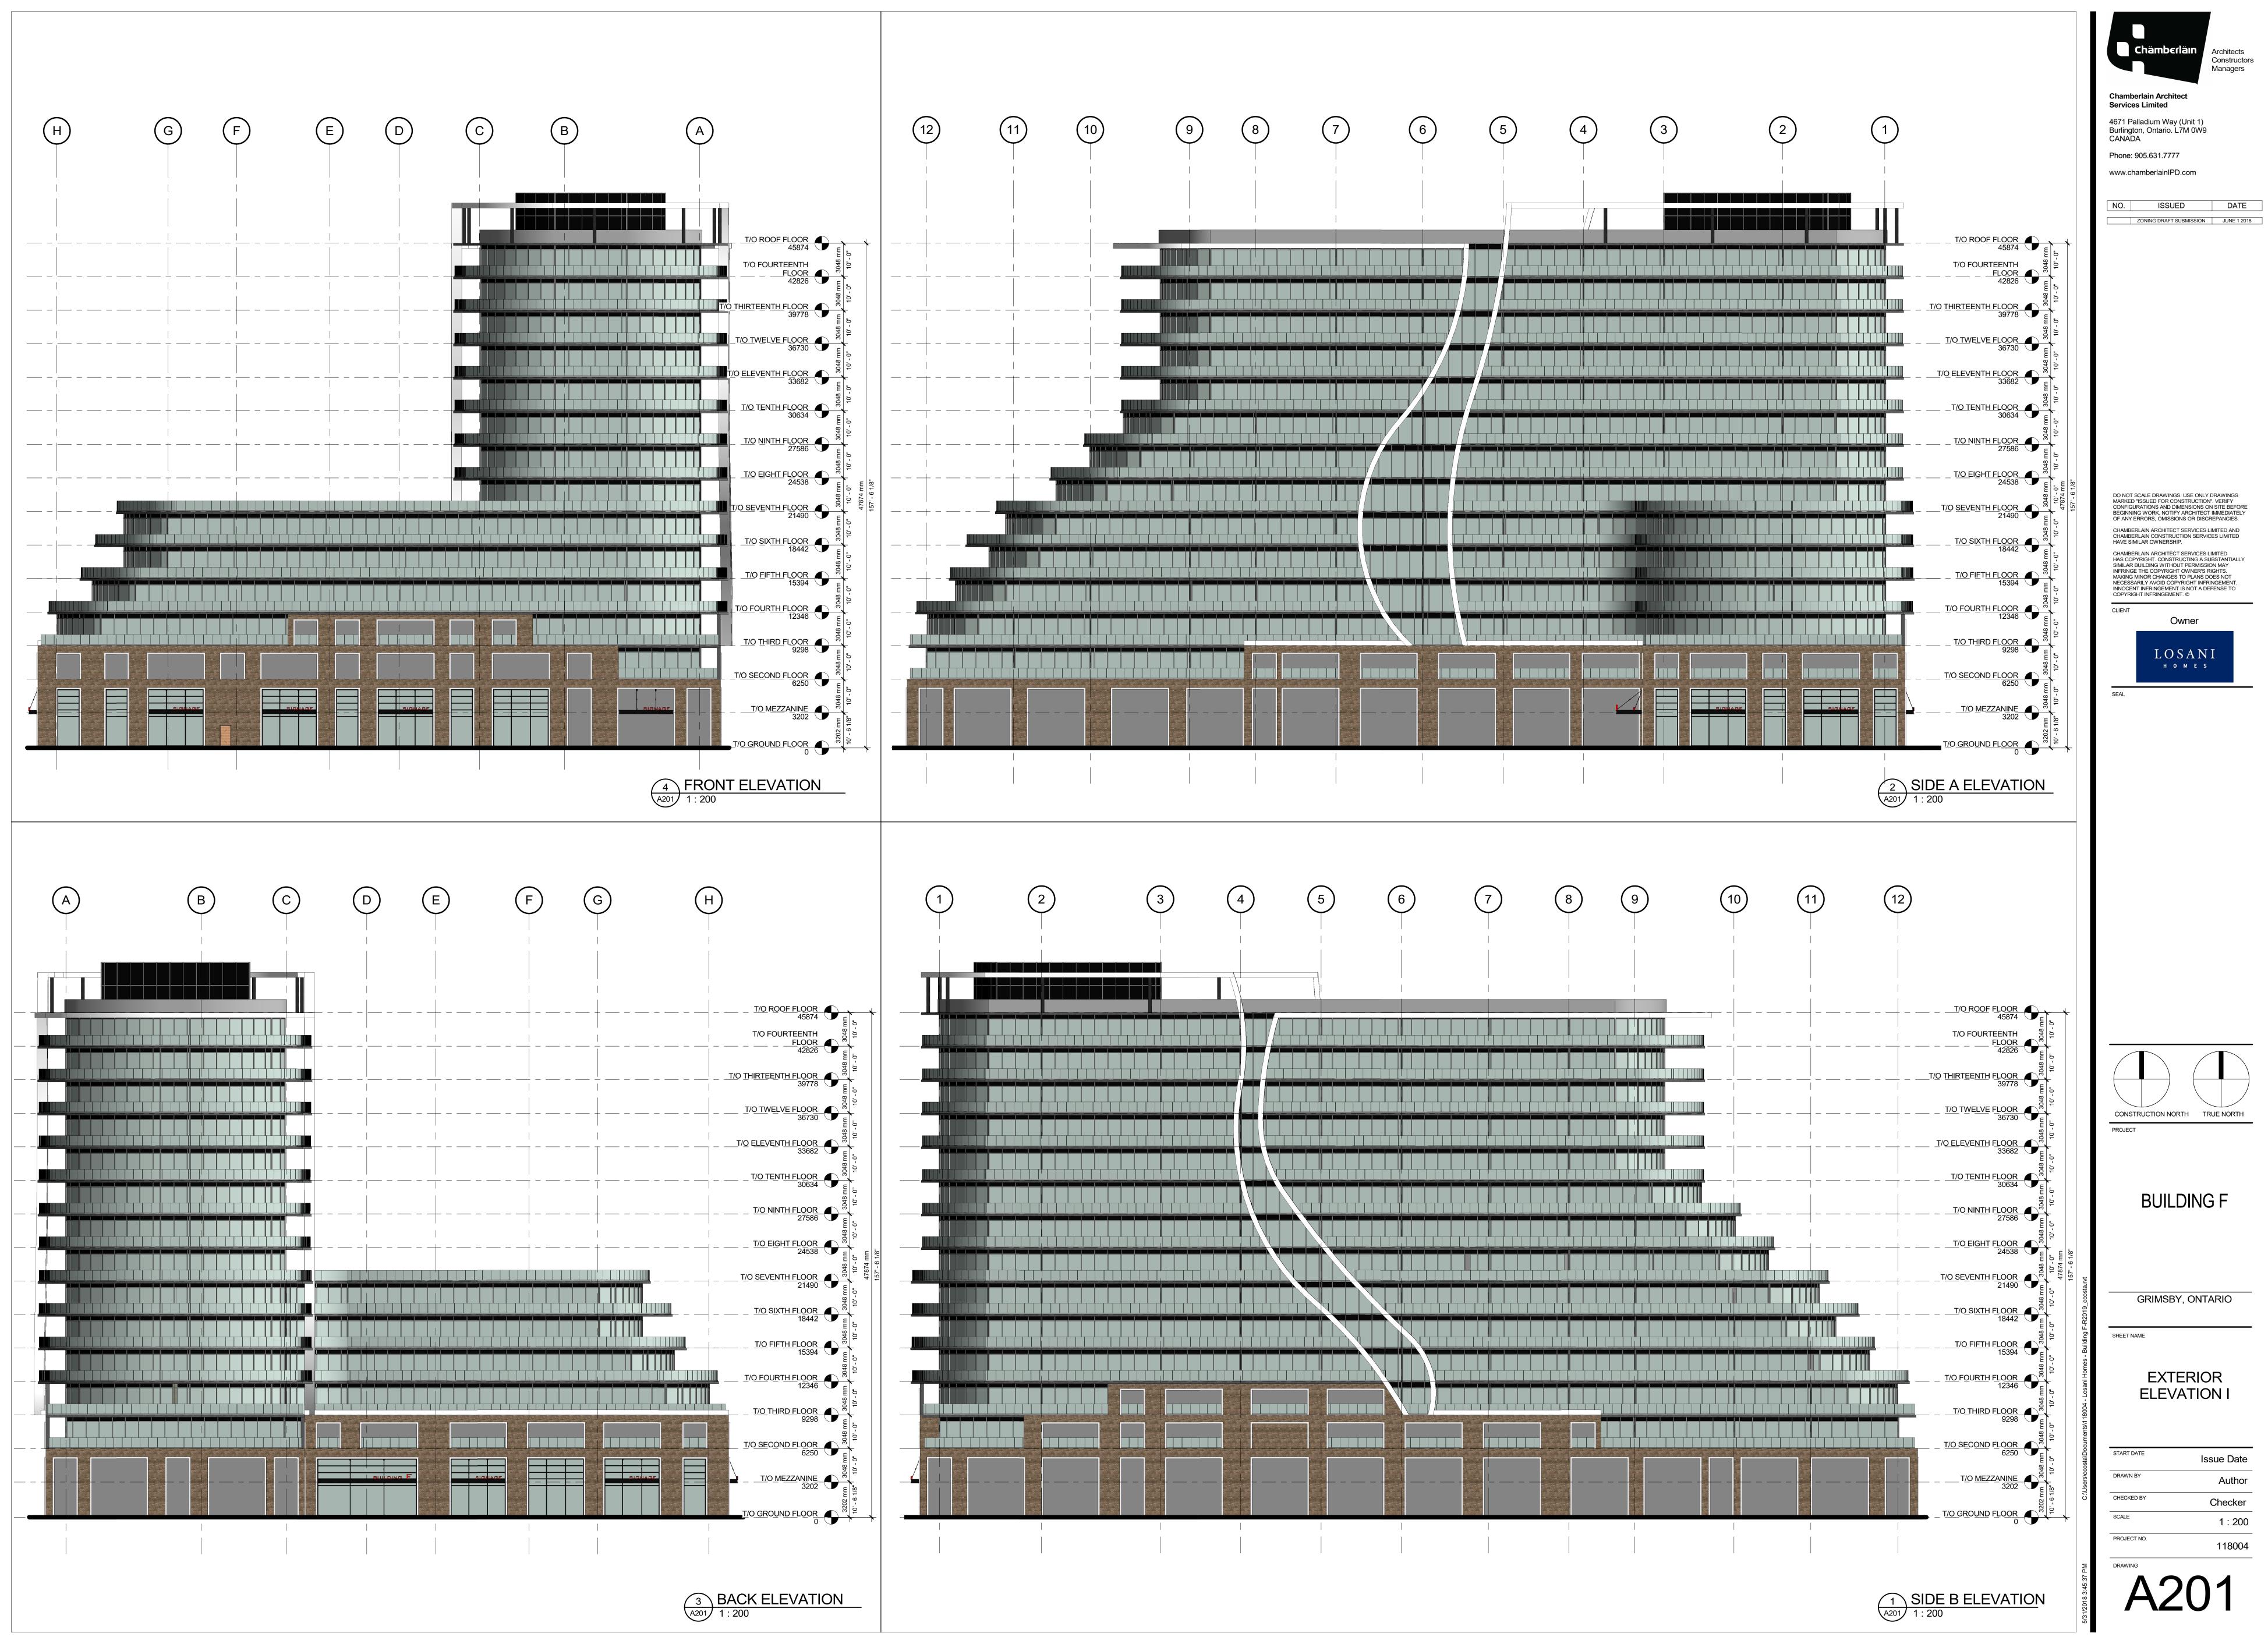

LOSANI

CONSTRUCTION NORTH TRUE NORTH

**BUILDING F** 

EXTERIOR ELEVATION I

Issue Date Checker 1:200

4 SIDE B ELEVATION
A201 1: 100

2 BACK ELEVATION A201 1: 100

DO NOT SCALE DRAWINGS. USE ONLY DRAWINGS MARKED "ISSUED FOR CONSTRUCTION". VERIFY CONFIGURATIONS AND DIMENSIONS ON SITE BEFORE BEGINNING WORK. NOTIFY ARCHITECT IMMEDIATELY OF ANY ERRORS, OMISSIONS OR DISCREPANCIES. CHAMBERLAIN ARCHITECT SERVICES LIMITED AND CHAMBERLAIN CONSTRUCTION SERVICES LIMITED HAVE SIMILAR OWNERSHIP. CHAMBERLAIN ARCHITECT SERVICES LIMITED HAS COPYRIGHT. CONSTRUCTING A SUBSTANTIALLY SIMILAR BUILDING WITHOUT PERMISSION MAY INFRINGE THE COPYRIGHT OWNER'S RIGHTS. MAKING MINOR CHANGES TO PLANS DOES NOT NECESSARILY AVOID COPYRIGHT INFRINGEMENT. INNOCENT INFRINGEMENT IS NOT A DEFENSE TO COPYRIGHT INFRINGEMENT. ©