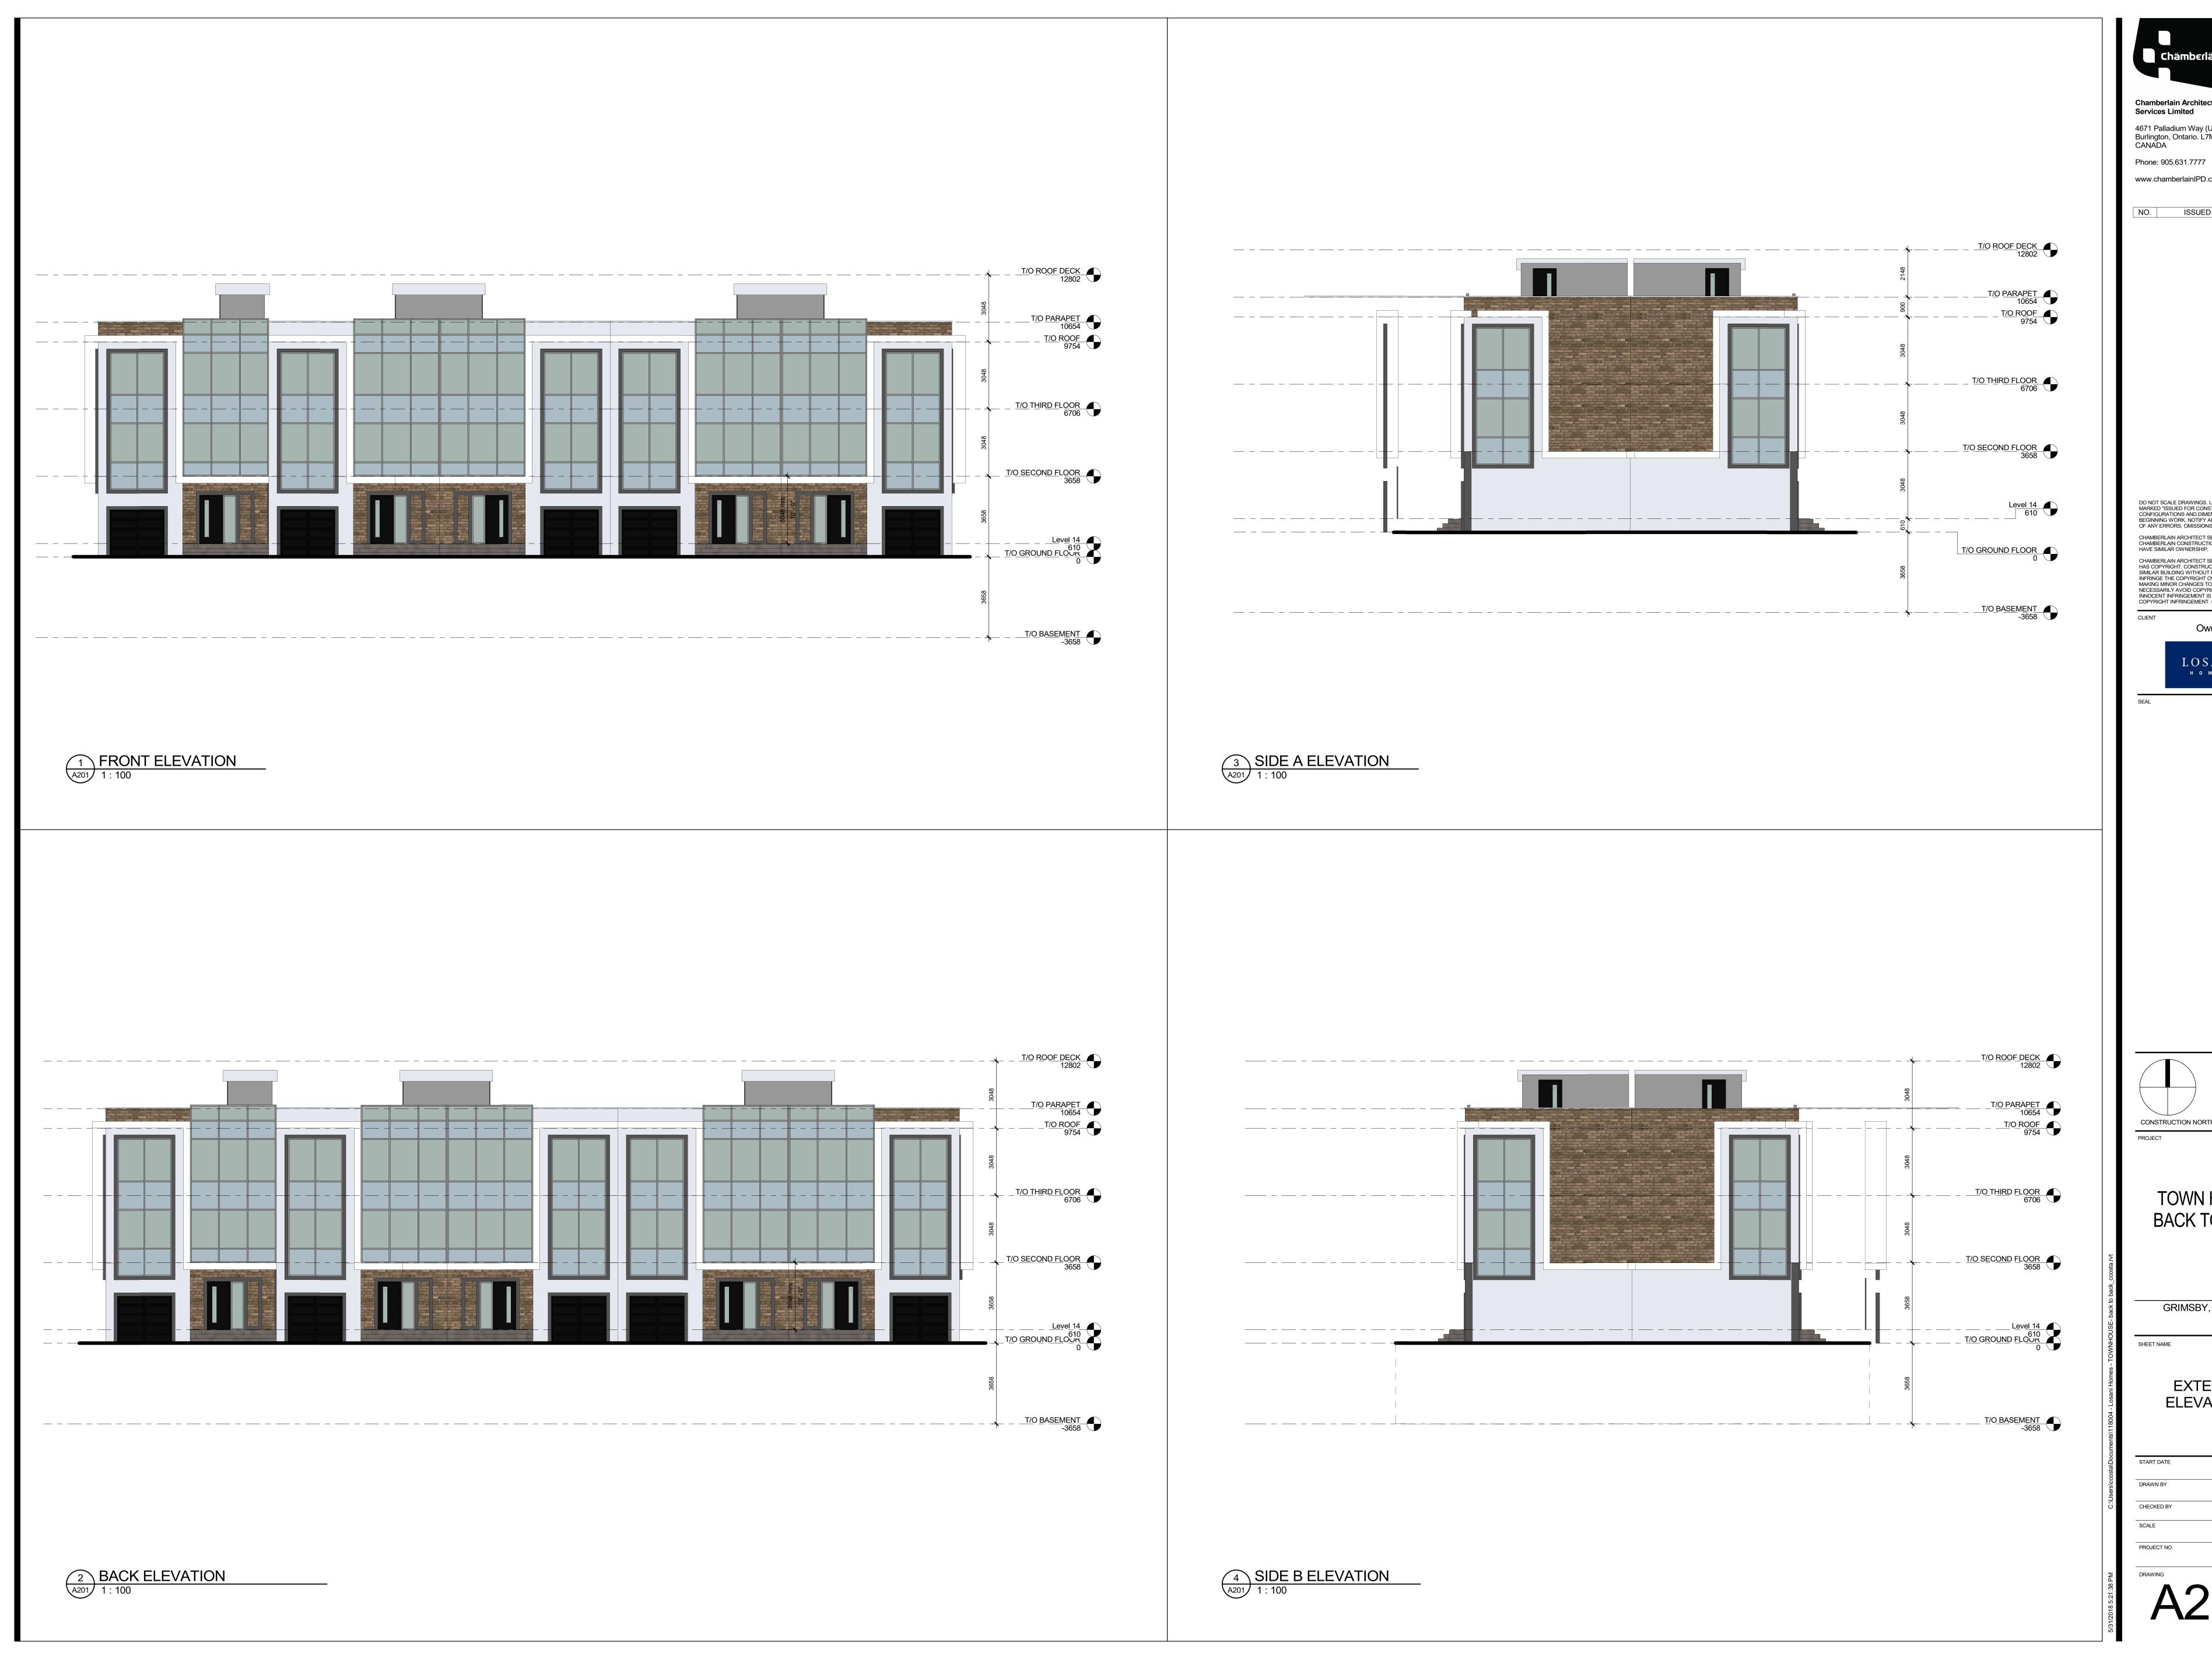

LOSANI

CONSTRUCTION NORTH TRUE NORTH

**BUILDING F** 

EXTERIOR ELEVATION I

Issue Date Checker 1:200

4 SIDE B ELEVATION
A201 1: 100

2 BACK ELEVATION A201 1: 100

DO NOT SCALE DRAWINGS. USE ONLY DRAWINGS MARKED "ISSUED FOR CONSTRUCTION". VERIFY CONFIGURATIONS AND DIMENSIONS ON SITE BEFORE BEGINNING WORK. NOTIFY ARCHITECT IMMEDIATELY OF ANY ERRORS, OMISSIONS OR DISCREPANCIES. CHAMBERLAIN ARCHITECT SERVICES LIMITED AND CHAMBERLAIN CONSTRUCTION SERVICES LIMITED HAVE SIMILAR OWNERSHIP. CHAMBERLAIN ARCHITECT SERVICES LIMITED HAS COPYRIGHT. CONSTRUCTING A SUBSTANTIALLY SIMILAR BUILDING WITHOUT PERMISSION MAY INFRINGE THE COPYRIGHT OWNER'S RIGHTS. MAKING MINOR CHANGES TO PLANS DOES NOT NECESSARILY AVOID COPYRIGHT INFRINGEMENT. INNOCENT INFRINGEMENT IS NOT A DEFENSE TO COPYRIGHT INFRINGEMENT. ©

TOWN HOUSE H

EXTERIOR ELEVATION I

| START DATE  | Issue Date |
|-------------|------------|
| DRAWN BY    | MD         |
| CHECKED BY  | JM         |
| SCALE       | 1 : 100    |
| PROJECT NO. | 118004     |

TOWN HOUSES

GRIMSBY, ONTARIO

EXTERIOR ELEVATION I

| START DATE  | Issue Date |
|-------------|------------|
| DRAWN BY    | MD         |
| CHECKED BY  | JM         |
| SCALE       | 1 : 100    |
| PROJECT NO. | 118004     |
|             |            |

LOSANI

CONSTRUCTION NORTH TRUE NORTH

TOWN HOUSE BACK TO BACK

GRIMSBY, ONTARIO

EXTERIOR ELEVATION I